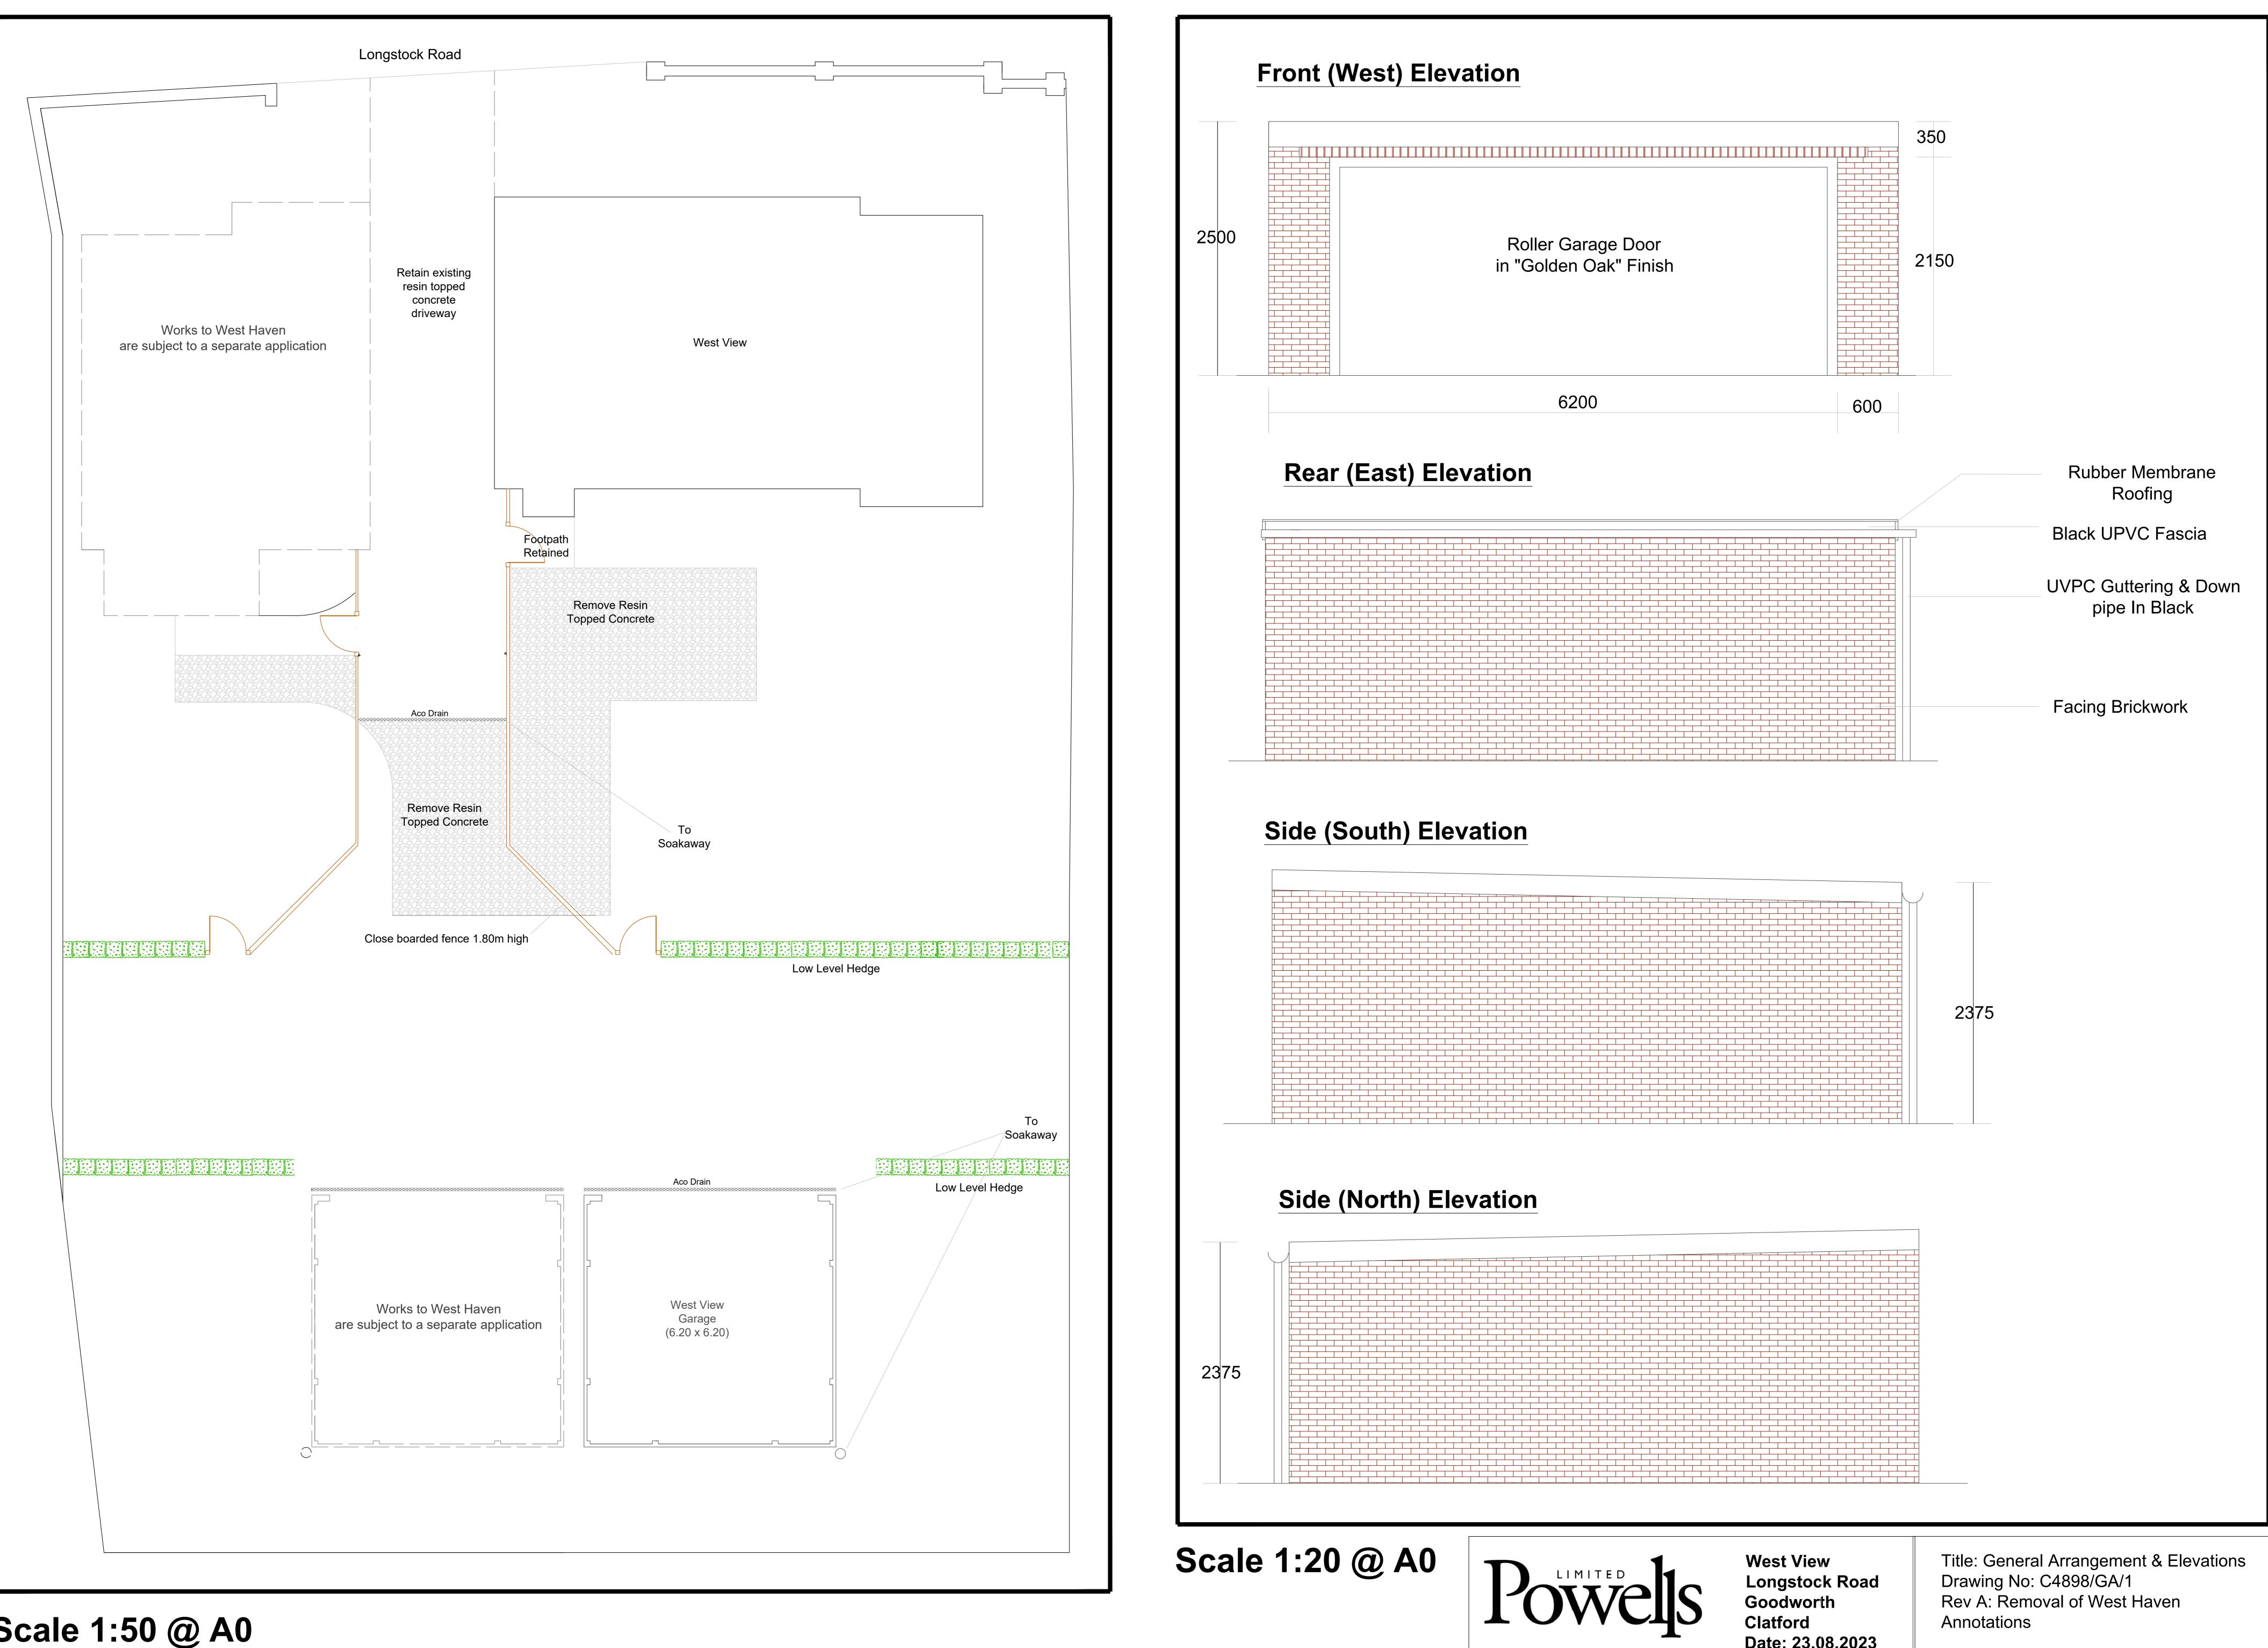

Scale 1:50 @ A0

|          |   |          |     |   |          |            |   |          |   |            |   |          |          |   |          |   |          |     |          |     |   |          |   | <br> |            |            |   | <br>       |   |          |   |          |   |          |     | <br>       |            |   |
|----------|---|----------|-----|---|----------|------------|---|----------|---|------------|---|----------|----------|---|----------|---|----------|-----|----------|-----|---|----------|---|------|------------|------------|---|------------|---|----------|---|----------|---|----------|-----|------------|------------|---|
|          |   |          |     |   |          |            |   | ·        |   |            |   | <u> </u> |          |   |          |