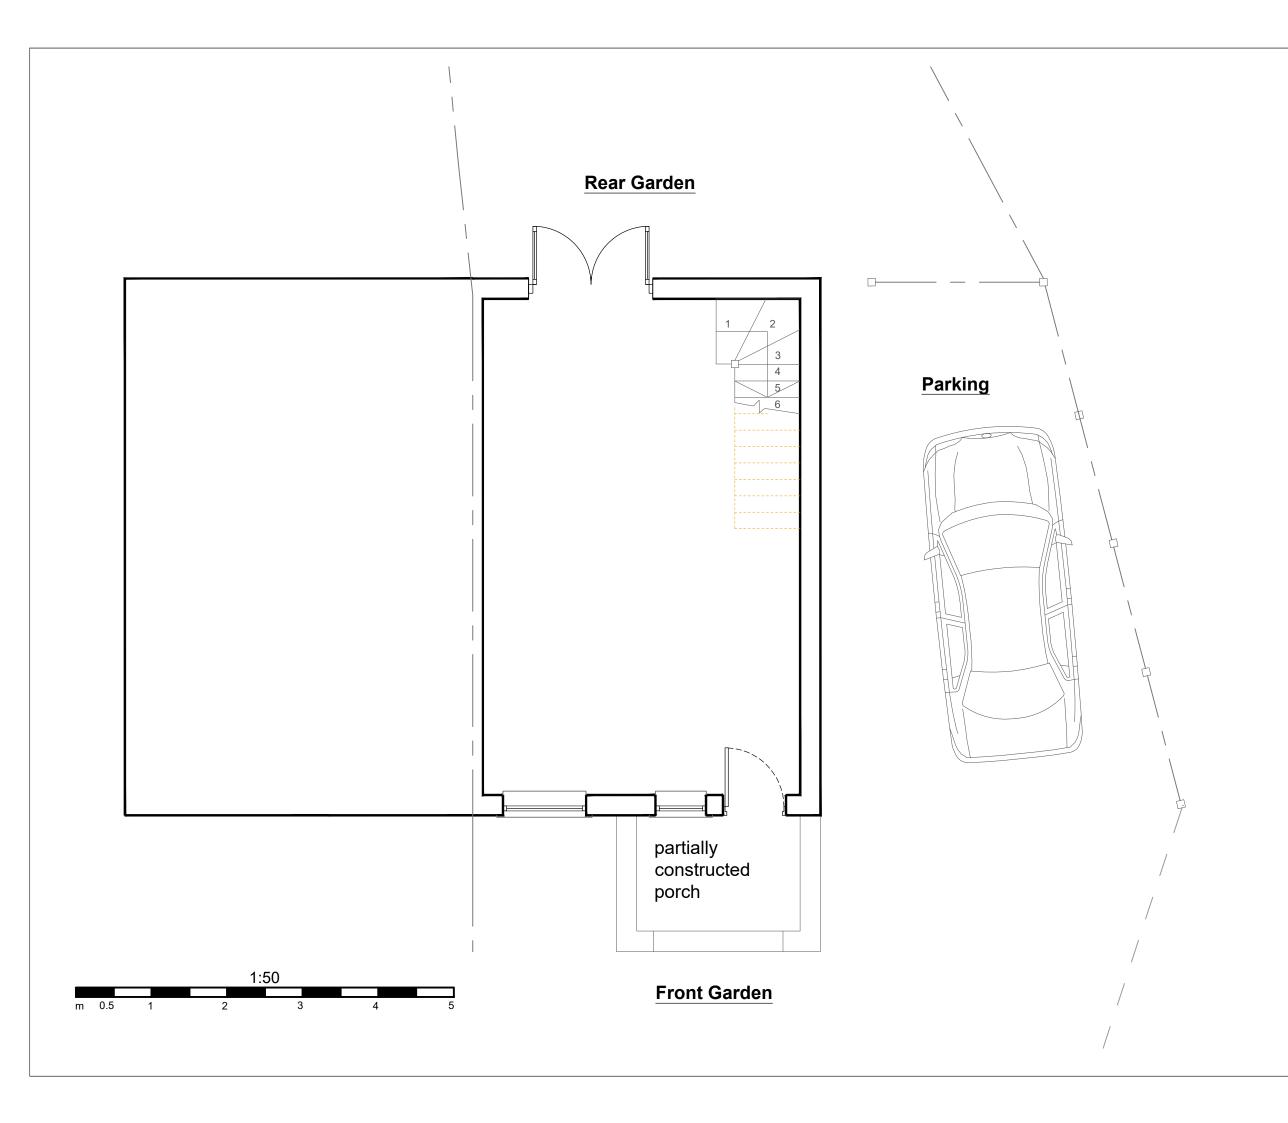

## **Chartered Architect**

9 West Hill Gardens Portishead North Somerset BS20 6LJ

Tel /Fax: 01275 847 190

Project

26, CHURCH ROAD, HANHAM, SOUTH GLOUCESTERSHIRE, BS15 3AB

Drawing Title

SURVEY

**EXISTING GROUND** FLOOR PLAN

| Scale      |         | Job Number     |   |
|------------|---------|----------------|---|
| 1:50@A3    |         |                |   |
| Date       |         | Drawing Number |   |
| 04.01.2023 |         | חו חס          | D |
| Drawn      | Checked | PLUZ           | D |
| .IM        | P.IO    | _              | _ |