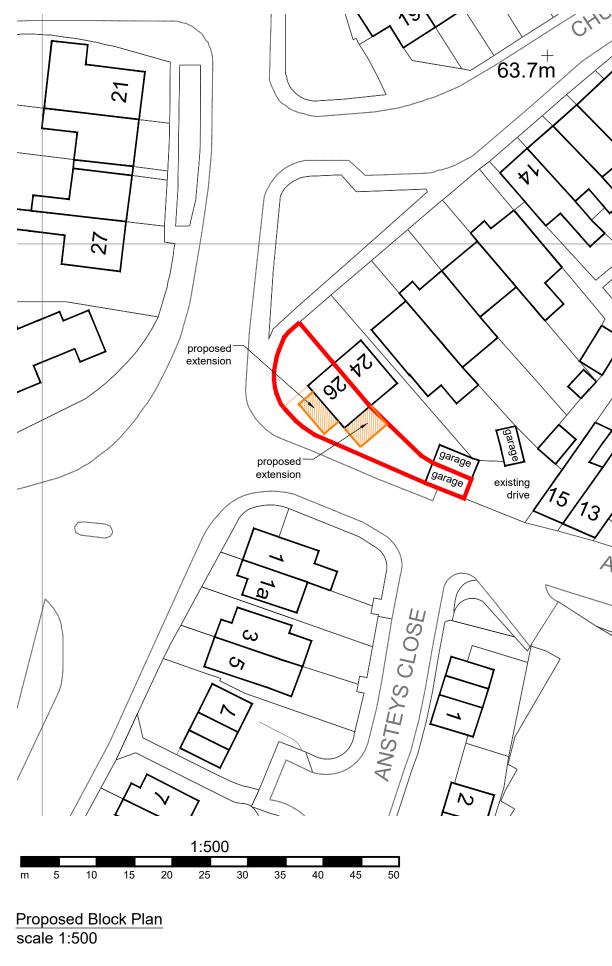

NOTES.

THIS DRAWING IS COPYRIGHT.

THE DRAWING IS NOT TO BE USED FOR CONSTRUCTION UNLESS MARKED 'FOR CONSTRUCTION'

THE CONTRACTOR IS RESPONSIBLE FOR ALL DIMENSIONS AND THE CORRECT SETTING OUT ON SITE. ONLY FIGURED DIMENSIONS ARE TO BE USED, IF IN DOUBT ASK.

ALL MATERIALS AND WORKMANSHIP TO COMPLY WITH THE CURRENT BRITISH STANDARDS AND CODES OF PRACTICE.



| В   | 18 Jan 24 | proposed extensions amended |
|-----|-----------|-----------------------------|
| A   | 02 Nov 23 | parking and garages added   |
| Rev | Date.     | Description                 |
|     |           |                             |

## P.J.Orchard

B Arch RIBA

## **Chartered Architect**

9 West Hill Gardens Portishead North Somerset BS20 6LJ

Tel /Fax: 01275 847 190



Project

26, CHURCH ROAD, HANHAM, SOUTH GLOUC