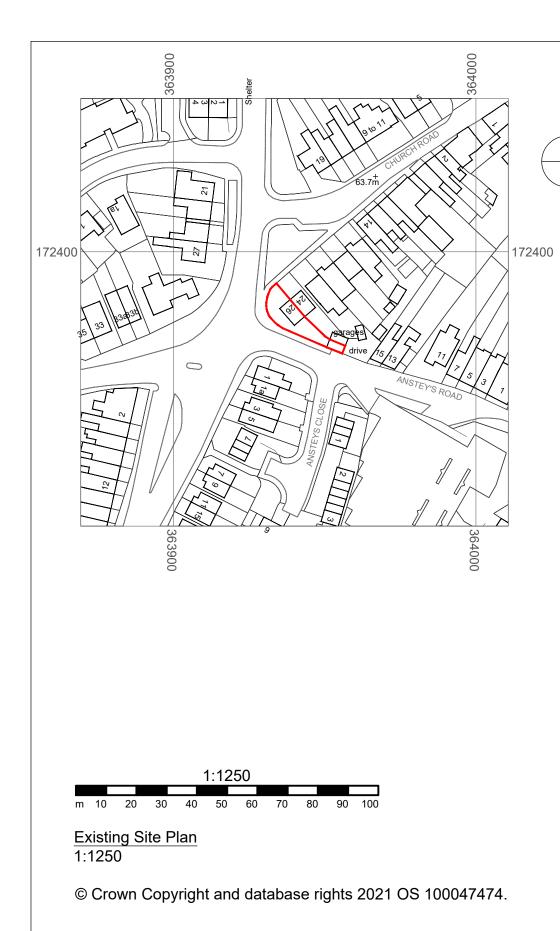

NOTES.

THIS DRAWING IS COPYRIGHT.

THE DRAWING IS NOT TO BE USED FOR CONSTRUCTION UNLESS MARKED 'FOR CONSTRUCTION'

THE CONTRACTOR IS RESPONSIBLE FOR ALL DIMENSIONS AND THE CORRECT SETTING OUT ON SITE. ONLY FIGURED DIMENSIONS ARE TO BE USED, IF IN DOUBT ASK.

ALL MATERIALS AND WORKMANSHIP TO COMPLY WITH THE CURRENT BRITISH STANDARDS AND CODES OF PRACTICE.



| В   | 18 Jan 24 | proposed extensions amended |
|-----|-----------|-----------------------------|
| A   | 02 Nov 23 | parking and garages added   |
| Rev | Date.     | Description                 |
|     |           |                             |

## P.J.Orchard

B Arch RIBA

## **Chartered Architect**

9 West Hill Gardens Portishead North Somerset BS20 6LJ

Tel /Fax: 01275 847 190



Project

26, CHURCH ROAD, HANHAM, SOUTH GLO