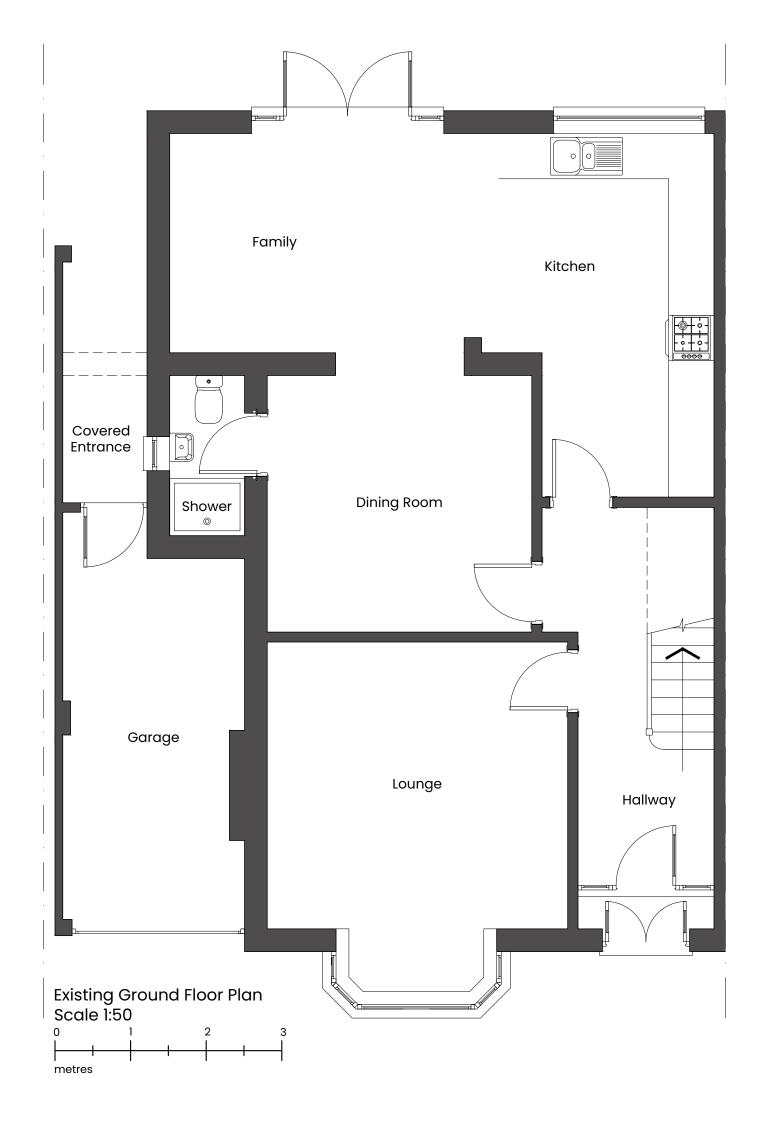

## Wall Legend

Denotes existing structure

| /                                                                                                                             | Client Is     | Client Issue |  |
|-------------------------------------------------------------------------------------------------------------------------------|---------------|--------------|--|
| Rev                                                                                                                           | Descrip       | Description  |  |
| SJP ARCHITECTURAL CONSULTANTS                                                                                                 |               |              |  |
| W: www.sjp-architecture.co.uk M: 07850076921                                                                                  |               |              |  |
| Project Title<br>Single Storey Side Extension and Internal<br>remodel at No.49 Oakdale Road<br>Downend<br>Bristol<br>BS16 6DS |               |              |  |
| <b>Drawing Title</b><br>Existing Ground Floor Plan                                                                            |               |              |  |
| Drawing Number<br>PA24/406/04                                                                                                 |               |              |  |
| Scale                                                                                                                         | 1:50 @ ISO A3 | Revision     |  |