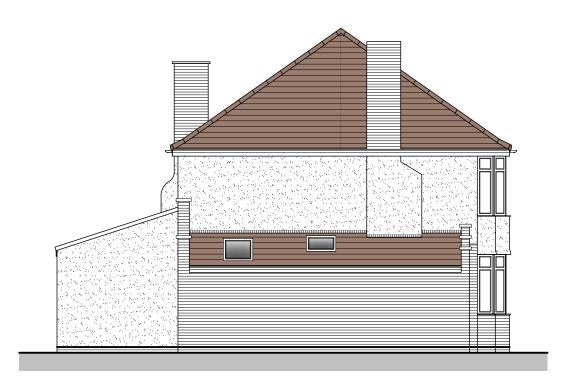

Scale 1:100

**Proposed Side Elevation** Scale 1:100

**Proposed Side Elevation** Scale 1:100

## PROPOSED EXTERNAL MATERIALS

### Roof:

 Red/brown concrete roof tiles to match existing

## **RW Goods:**

- Half round black PVCu to match
- White PVC fascia boards and soffits to match

- Rough cast render on side elevation to match existing
- Facing brickwork to match existing

Windows and doors:
• White UPVC to match existing style

All materials to match existing house.

**W:** www.sjp-architecture.co.uk **M:** 07850076921