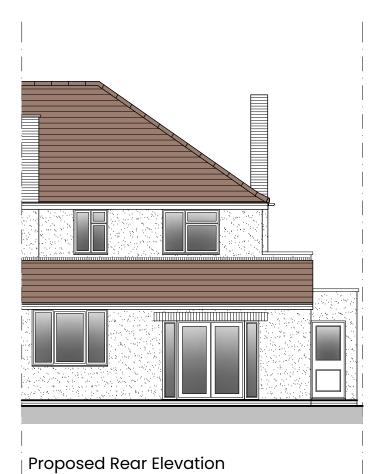

# **Project Title**

Single Storey Side Extension and Internal remodel at No.49 Oakdale Road Bristol BS16 6DS

**Drawing Title**Proposed Elevations

**Drawing Number** 

PA24/406/07 **Scale** 1:100 @ ISO A3

Revision

## PROPOSED EXTERNAL MATERIALS

### Roof:

 Red/brown concrete roof tiles to match existing

## **RW Goods:**

- Half round black PVCu to match
- White PVC fascia boards and soffits to match

- Rough cast render on side elevation to match existing
- Facing brickwork to match existing

Windows and doors:
• White UPVC to match existing style

All materials to match existing house.

**W:** www.sjp-architecture.co.uk **M:** 07850076921