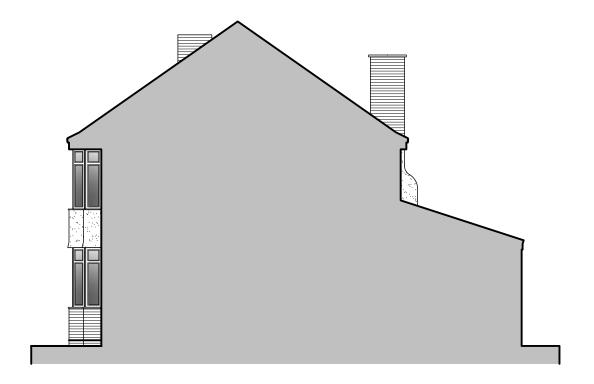

Scale 1:100

**Proposed Side Elevation** Scale 1:100

**Proposed Side Elevation** Scale 1:100

## PROPOSED EXTERNAL MATERIALS

### Roof:

 Red/brown concrete roof tiles to match existing

## **RW Goods:**

- Half round black PVCu to match
- White PVC fascia boards and soffits to match

- Rough cast render on side elevation to match existing
- Facing brickwork to match existing

Windows and doors:
• White UPVC to match existing style

All materials to match existing house.

**W:** www.sjp-architecture.co.uk **M:** 07850076921