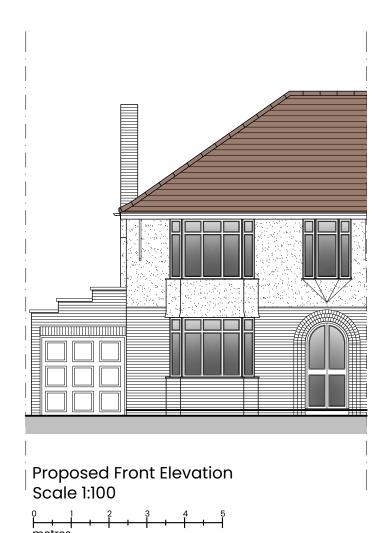

# **Project Title**

Single Storey Side Extension and Internal remodel at No.49 Oakdale Road Bristol BS16 6DS

**Drawing Title**Proposed Elevations

**Drawing Number** 

PA24/406/07 **Scale** 1:100 @ ISO A3

Revision

## PROPOSED EXTERNAL MATERIALS

### Roof:

 Red/brown concrete roof tiles to match existing

## **RW Goods:**

- Half round black PVCu to match
- White PVC fascia boards and soffits to match

- Rough cast render on side elevation to match existing
- Facing brickwork to match existing

Windows and doors:
• White UPVC to match existing style

All materials to match existing house.

**W:** www.sjp-architecture.co.uk **M:** 07850076921