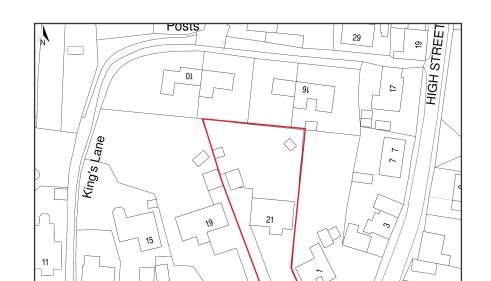

## 21, Church Street, Great Hale, Sleaford, Lincolnshire, NG34 9LF

Location Plan shows area bounded by: 514851.76, 342902.5 514993.19, 343043.92 (at a scale of 1:1250), OSGridRef: TF14924297. The representation of a road, track or path is no evidence of a right of way. The representation of features as lines is no evidence of a property boundary.