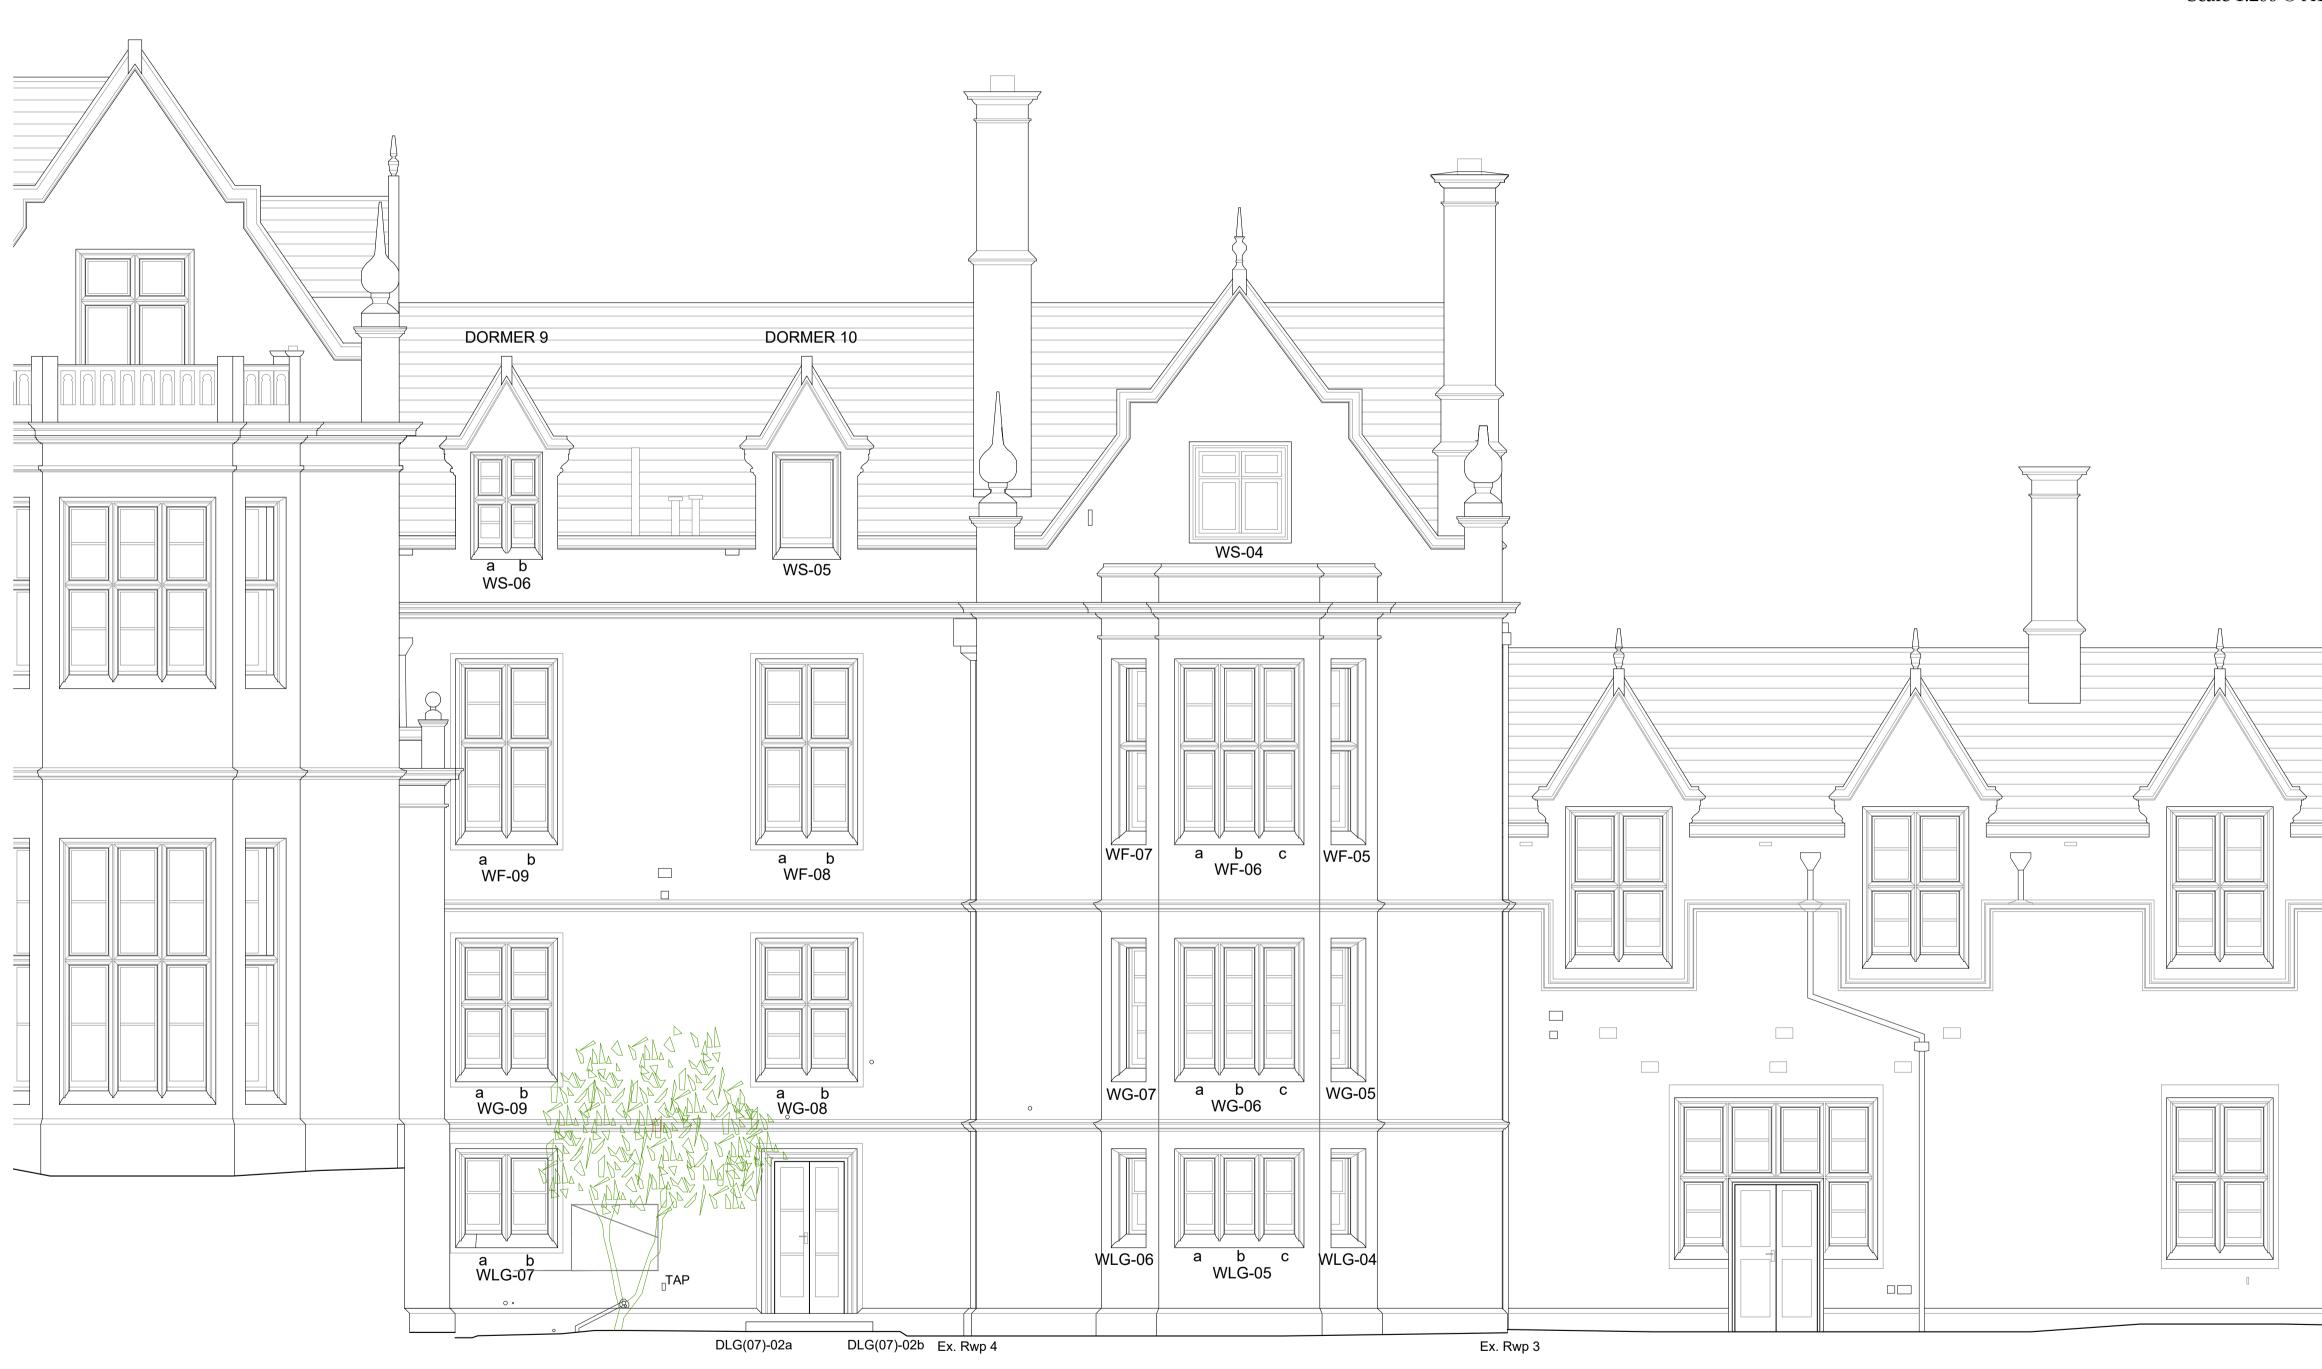

## Rauceby Hall - Middle House East Elevation (Main) as Existing

Key Plan Scale 1:200 @ A1

For information on known hazards and general health & safety issues prior to work on site, reference should be made to the Pre-Construction Health & Safety Pack

East Elevation (Main) as Existing Scale 1:50 @ A1

P03 LBC issue.

DN 25.01.24

Simpson & Brown | JOB TITLE | Rauceby Hall | The Rauceby Foundation www.simpsonandbrown.co.uk Dwg TITLE Middle House

The Old Printworks, 77a Brunswick Street, Edinburgh, EH7 5HS admin@simpsonandbrown.co.uk

JOB NO. A1 SCALE STATUS 0131 555 4678 2641.01 1:50 LBC

East Elevation (Main) as Existing