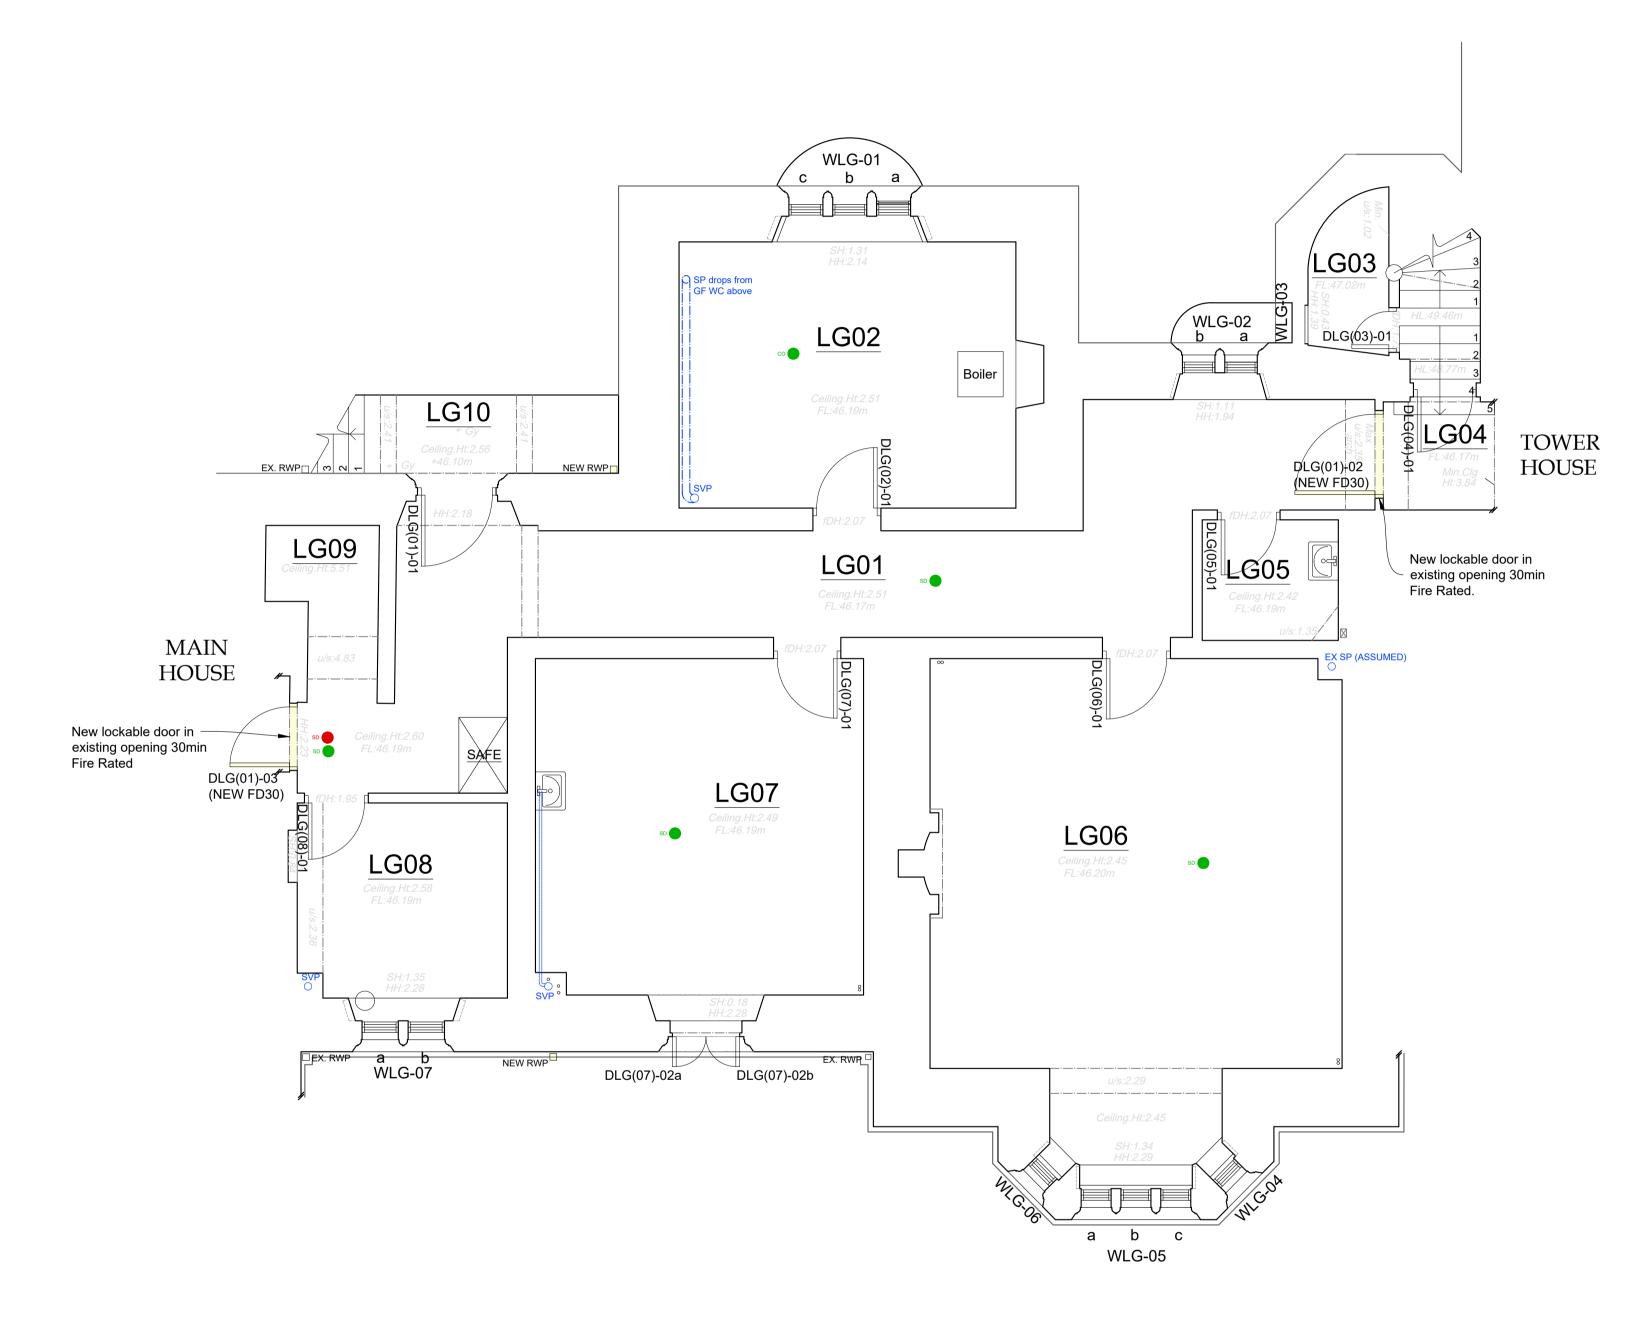

Rauceby Hall - Middle House Lower Ground Floor Plan as Proposed

Lower Ground Floor Plan as Proposed Scale 1:50 @ A1

NOTE Do not scale from this drawing - all dimensions should be checked on site by the contractor prior to construction and discrepancies notified to the architect immediately.

## EXISTING BUILDING FABRIC

Full photographic record of existing building fabric must be recorded prior to commencement of downtakings and alteration works. Refer to specification clauses C10/281 and 282.

## KEY

\_\_\_\_

New/altered/repaired

Downtakings

| Simpson & Brown                                              |                      |               | JOBTITLE Rauceby Hall                                                                  |
|--------------------------------------------------------------|----------------------|---------------|----------------------------------------------------------------------------------------|
| JIIIL                                                        | SOIL & DI            |               | L JOB TITLE Rauceby Hall<br>CLIENT The Rauceby Foundation                              |
| www.simpsonandbrown.co.uk                                    |                      |               | DWG TITLE Middle House                                                                 |
| The Old Printworks, 77a Brunswick Street, Edinburgh, EH7 5HS |                      |               | Lower Ground Floor Plan as Proposed                                                    |
| admin@simpsona                                               | andbrown.co.uk       | 0131 555 4678 | JOB NO. A1 SCALE STATUS   78 2641.01 1:50 LBC                                          |
| Architecture                                                 | Heritage Consultancy | Archaeology   | PROJECT ORIGIN ZONE LEVEL TYPE ROLE DRG NO. I<br>RHM - SAB - MH - XX - GA - A - 0201 F |