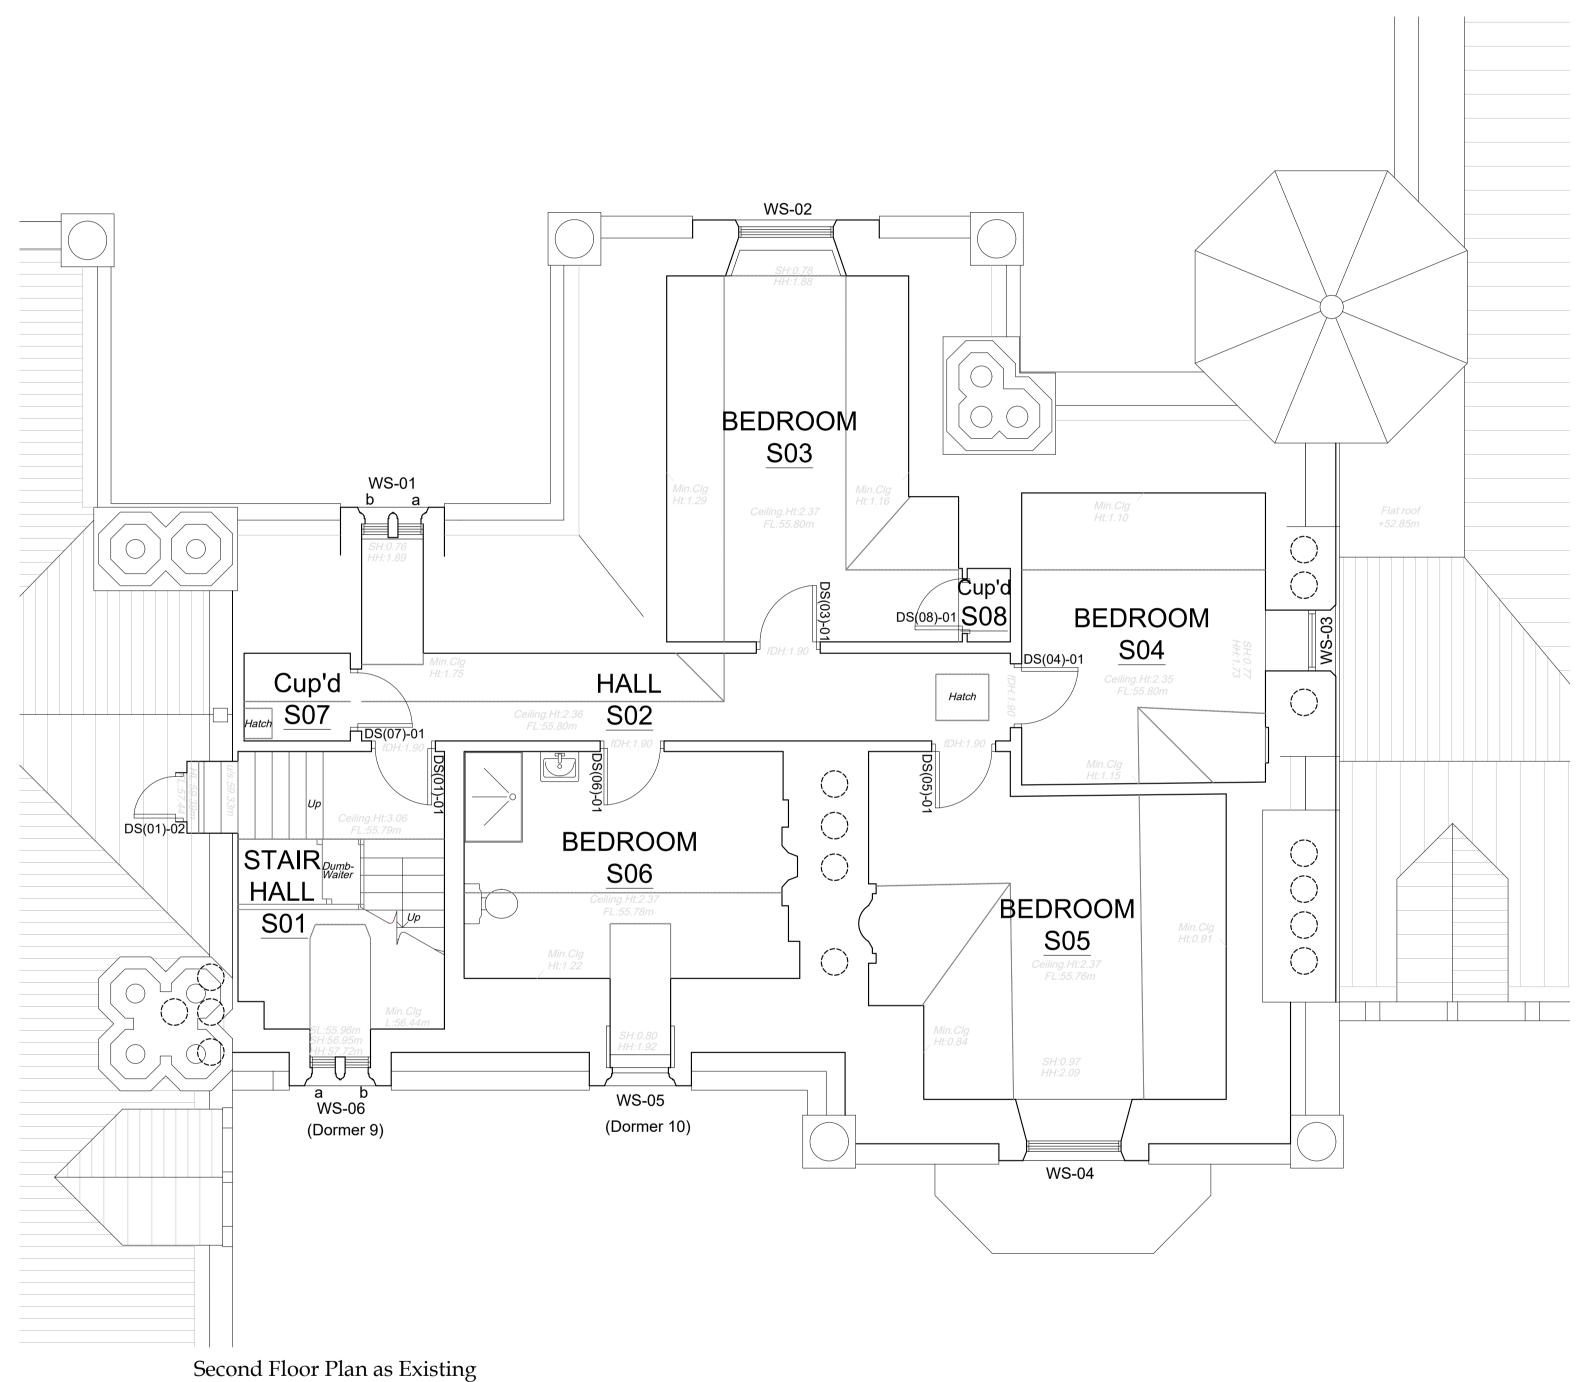

## Rauceby Hall - Middle House Second Floor Plan as Existing

Scale 1:50 @ A1

\_\_\_\_\_ A

NOTE Do not scale from this drawing - all dimensions should be checked on site by the contractor prior to construction and discrepancies notified to the architect immediately.