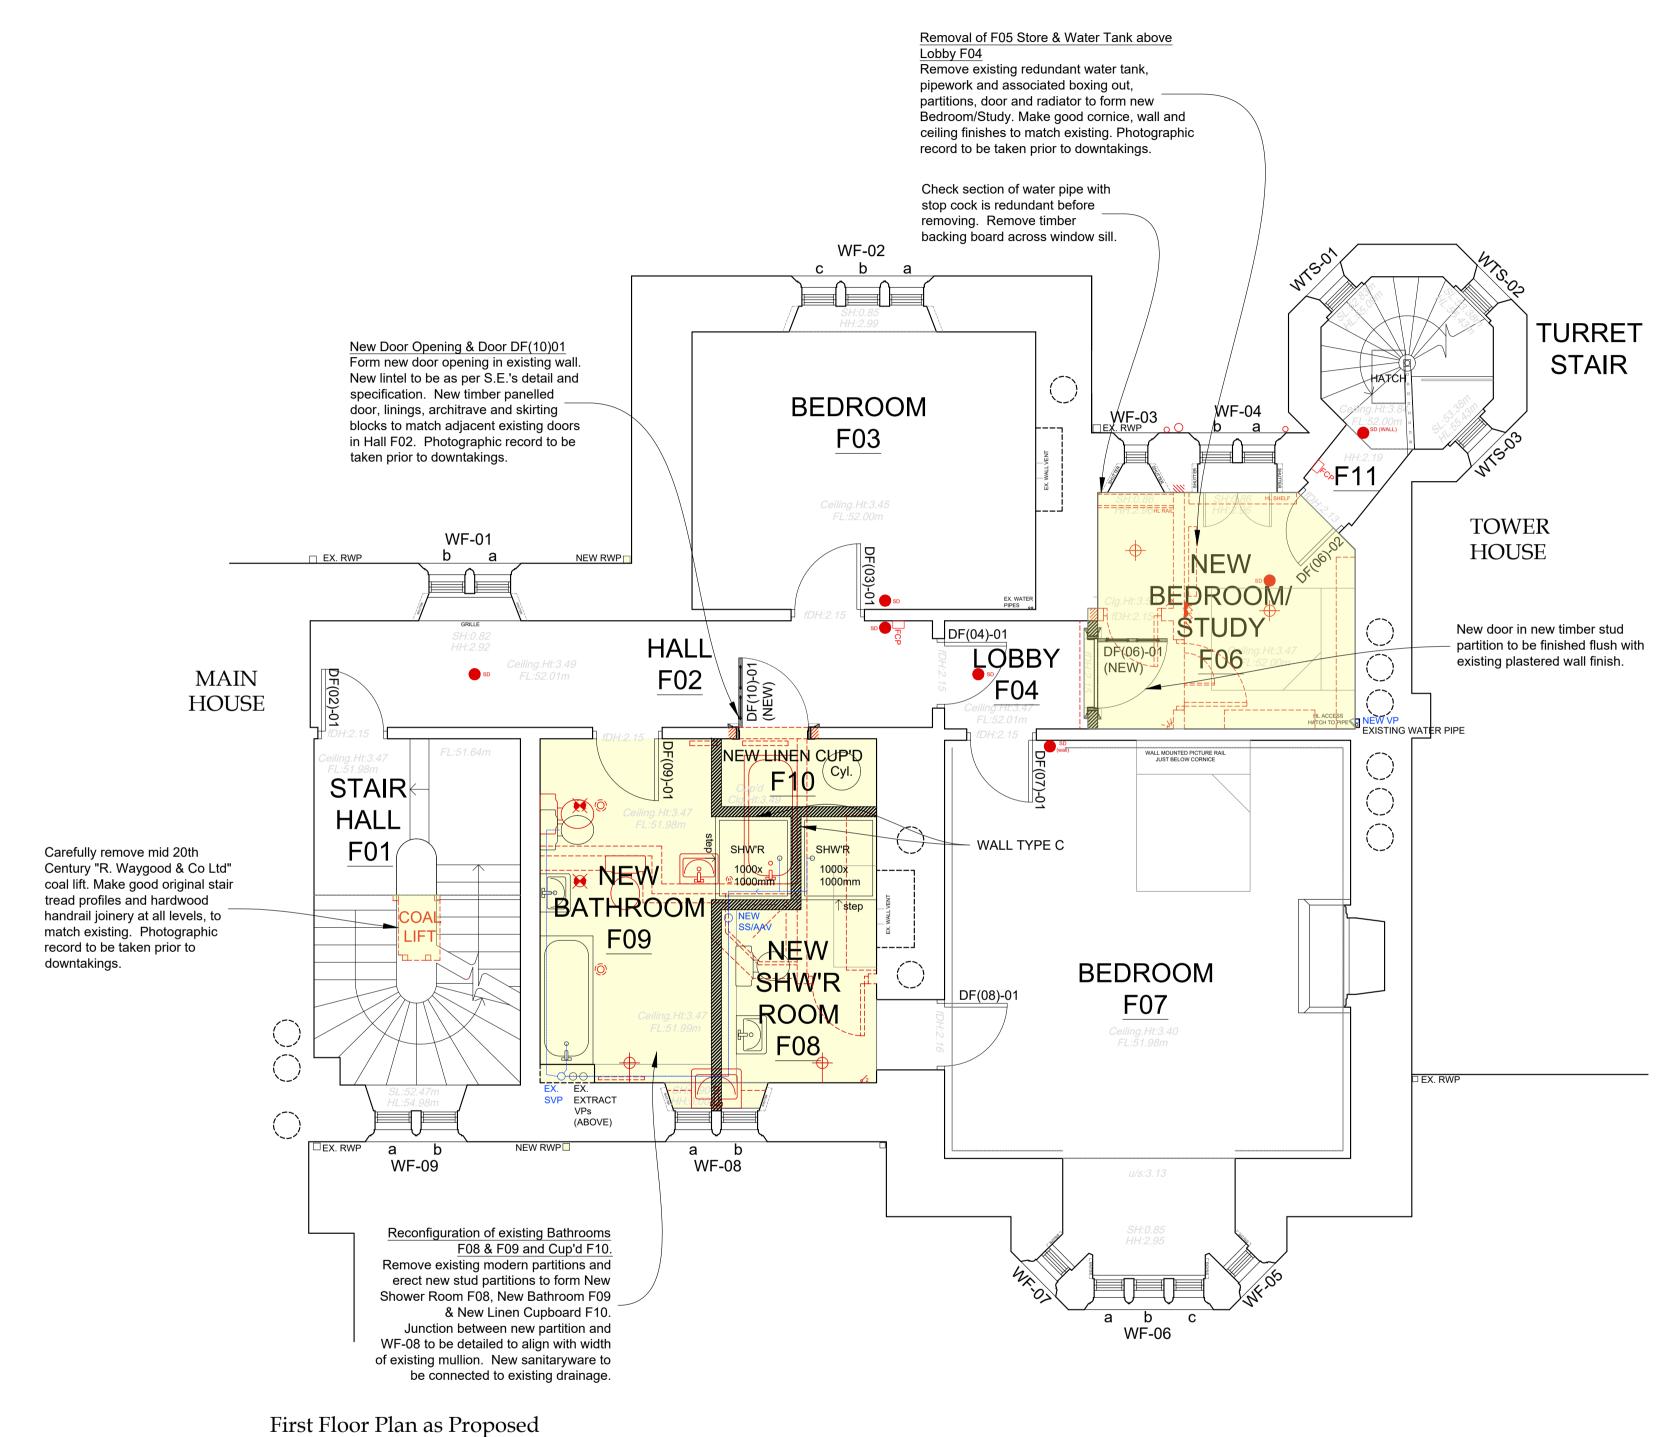

## Rauceby Hall - Middle House First Floor Plan as Proposed

Th ad

NOTE

Do not scale from this drawing - all dimensions should be checked on site by the contractor prior to construction and discrepancies notified to the architect immediately.

This drawing should be read in conjunction with the architect's drawings, specification and schedules, and those provided by the other consultants.

For information on known hazards and general health & safety issues prior to work on site, reference should be made to the Pre-Construction Health & Safety Pack.

## EXISTING BUILDING FABRIC

Full photographic record of existing building fabric must be recorded prior to commencement of downtakings and alteration works. Refer to specification clauses C10/281 and 282.

## KEY

\_\_\_\_

New/altered/repaired

Downtakings

| Cimpon l- Duart                                              |                      |               | JOB TITLE Rauceby Hall                                                                                   |
|--------------------------------------------------------------|----------------------|---------------|----------------------------------------------------------------------------------------------------------|
| Simpson & Bro                                                |                      |               |                                                                                                          |
| www.simpsonandbrown.co.uk                                    |                      |               | DWG TITLE Middle House                                                                                   |
| The Old Printworks, 77a Brunswick Street, Edinburgh, EH7 5HS |                      |               | First Floor Plan as Proposed                                                                             |
| admin@simpsonand                                             | lbrown.co.uk         | 0131 555 4678 | JOB NO.A1 SCALESTATUS2641.011:50LBC                                                                      |
| Architecture                                                 | Heritage Consultancy | Archaeology   | PROJECT ORIGIN ZONE LEVEL <b>TYPE</b> ROLE <b>DRG NO. REV</b><br>RHM - SAB - MH - XX - GA - A - 0203 P03 |