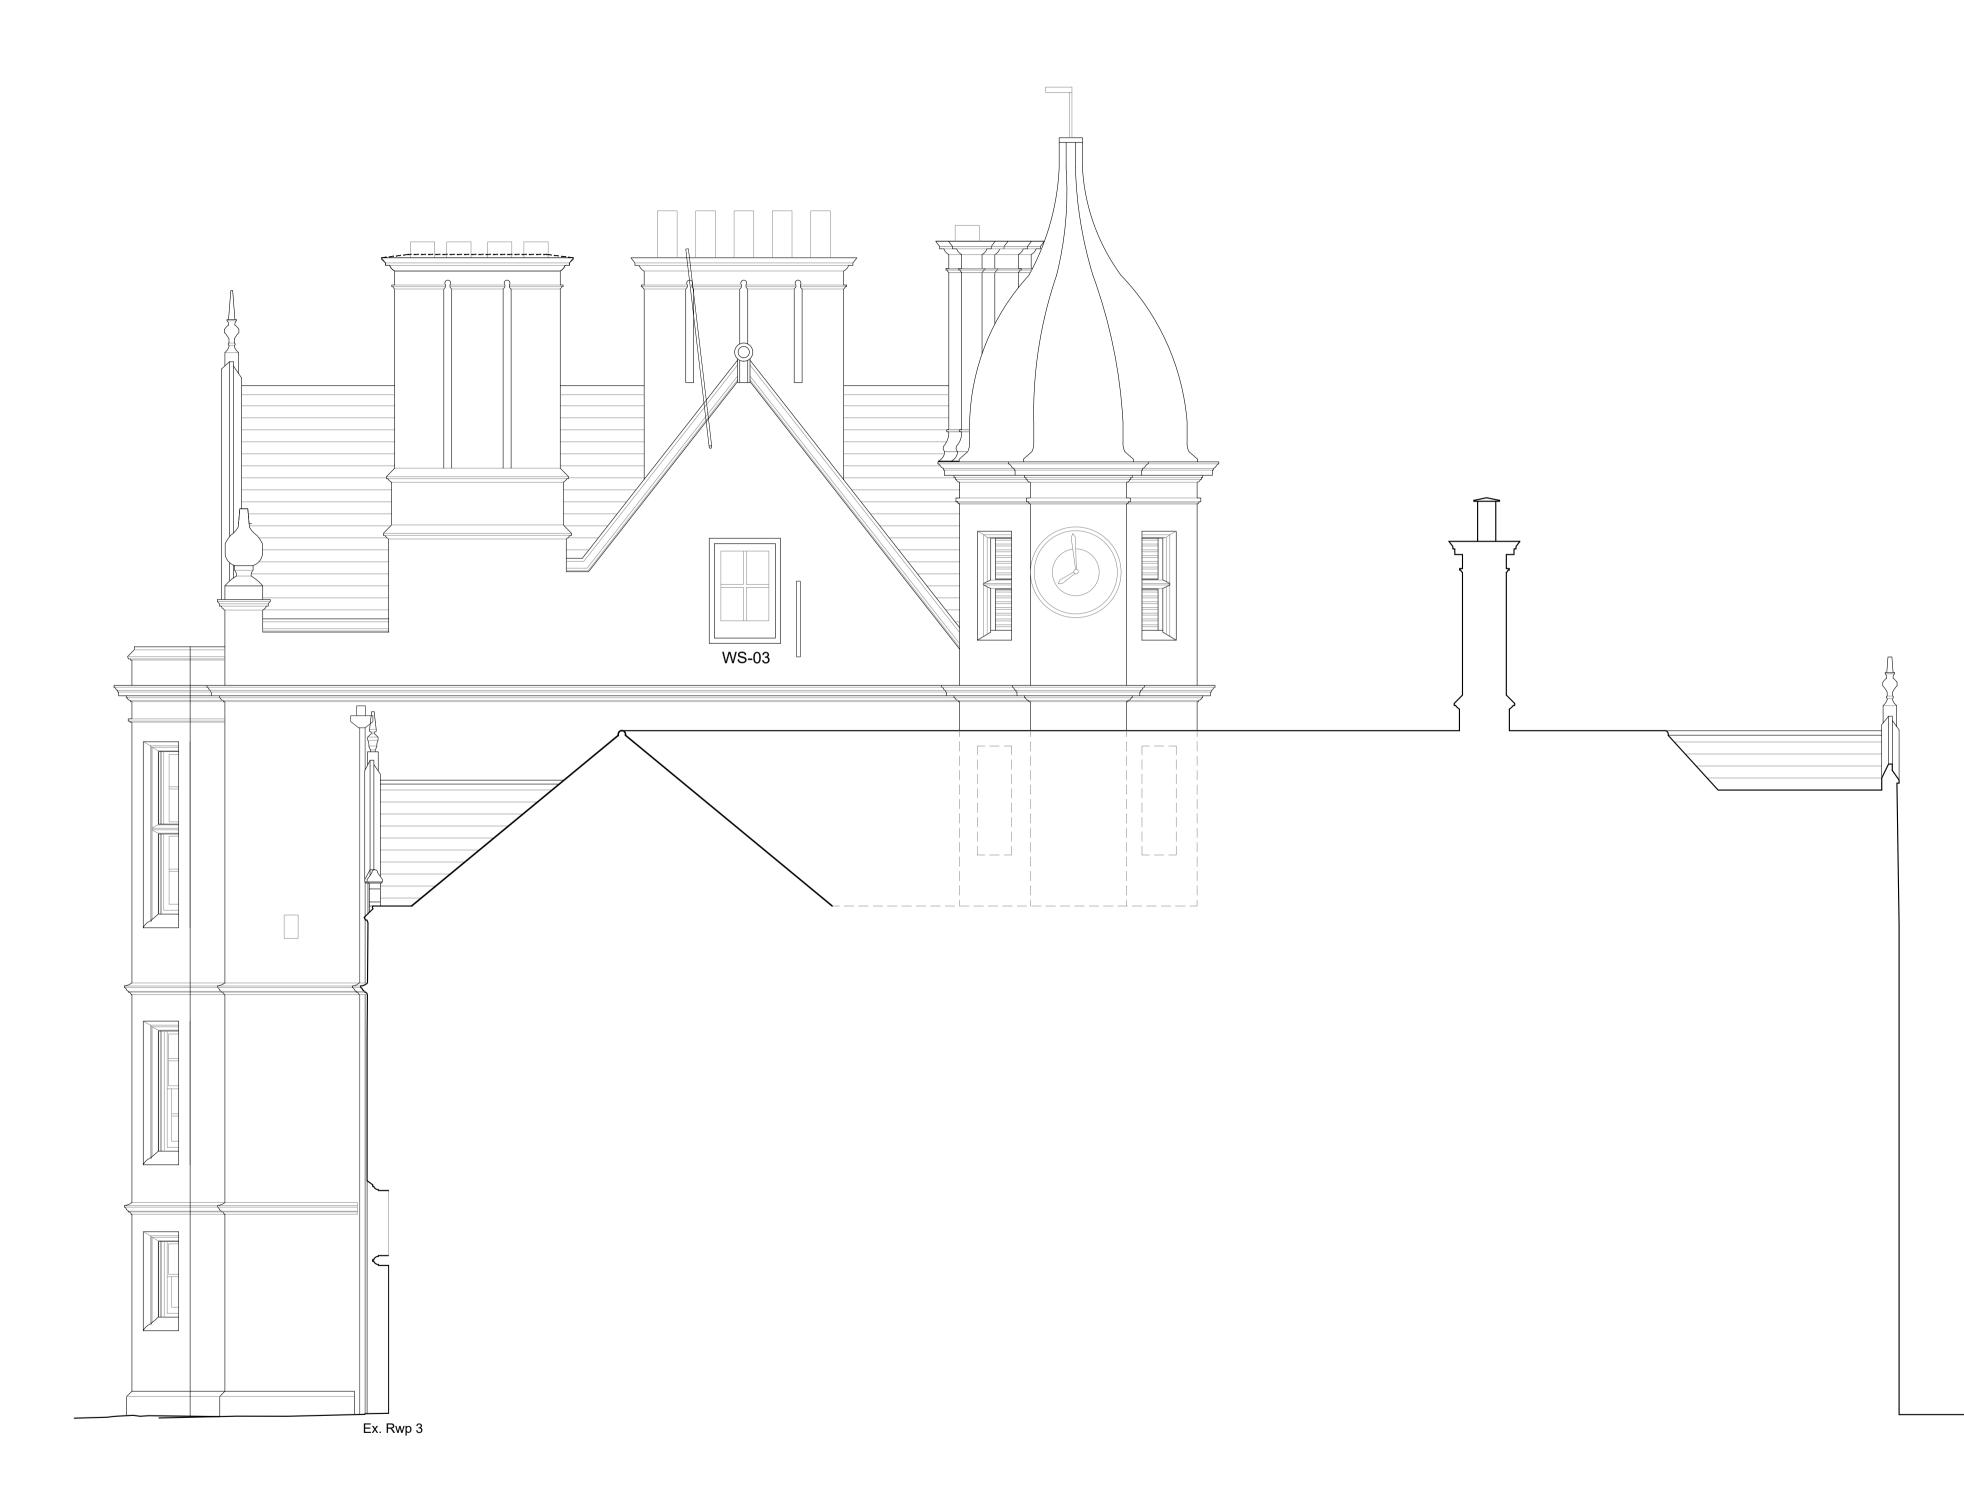

## Rauceby Hall - Middle House North Elevation (Main) as Existing

North Elevation (Main) as Existing Scale 1:50 @ A1

NOTE Do not scale from this drawing - all dimensions should be checked on site by the contractor prior to construction and discrepancies notified to the architect immediately.

This drawing should be read in conjunction with the architect's drawings, specification and schedules, and those provided by the other consultants.

For information on known hazards and general health & safety issues prior to work on site, reference should be made to the Pre-Construction Health & Safety Pack