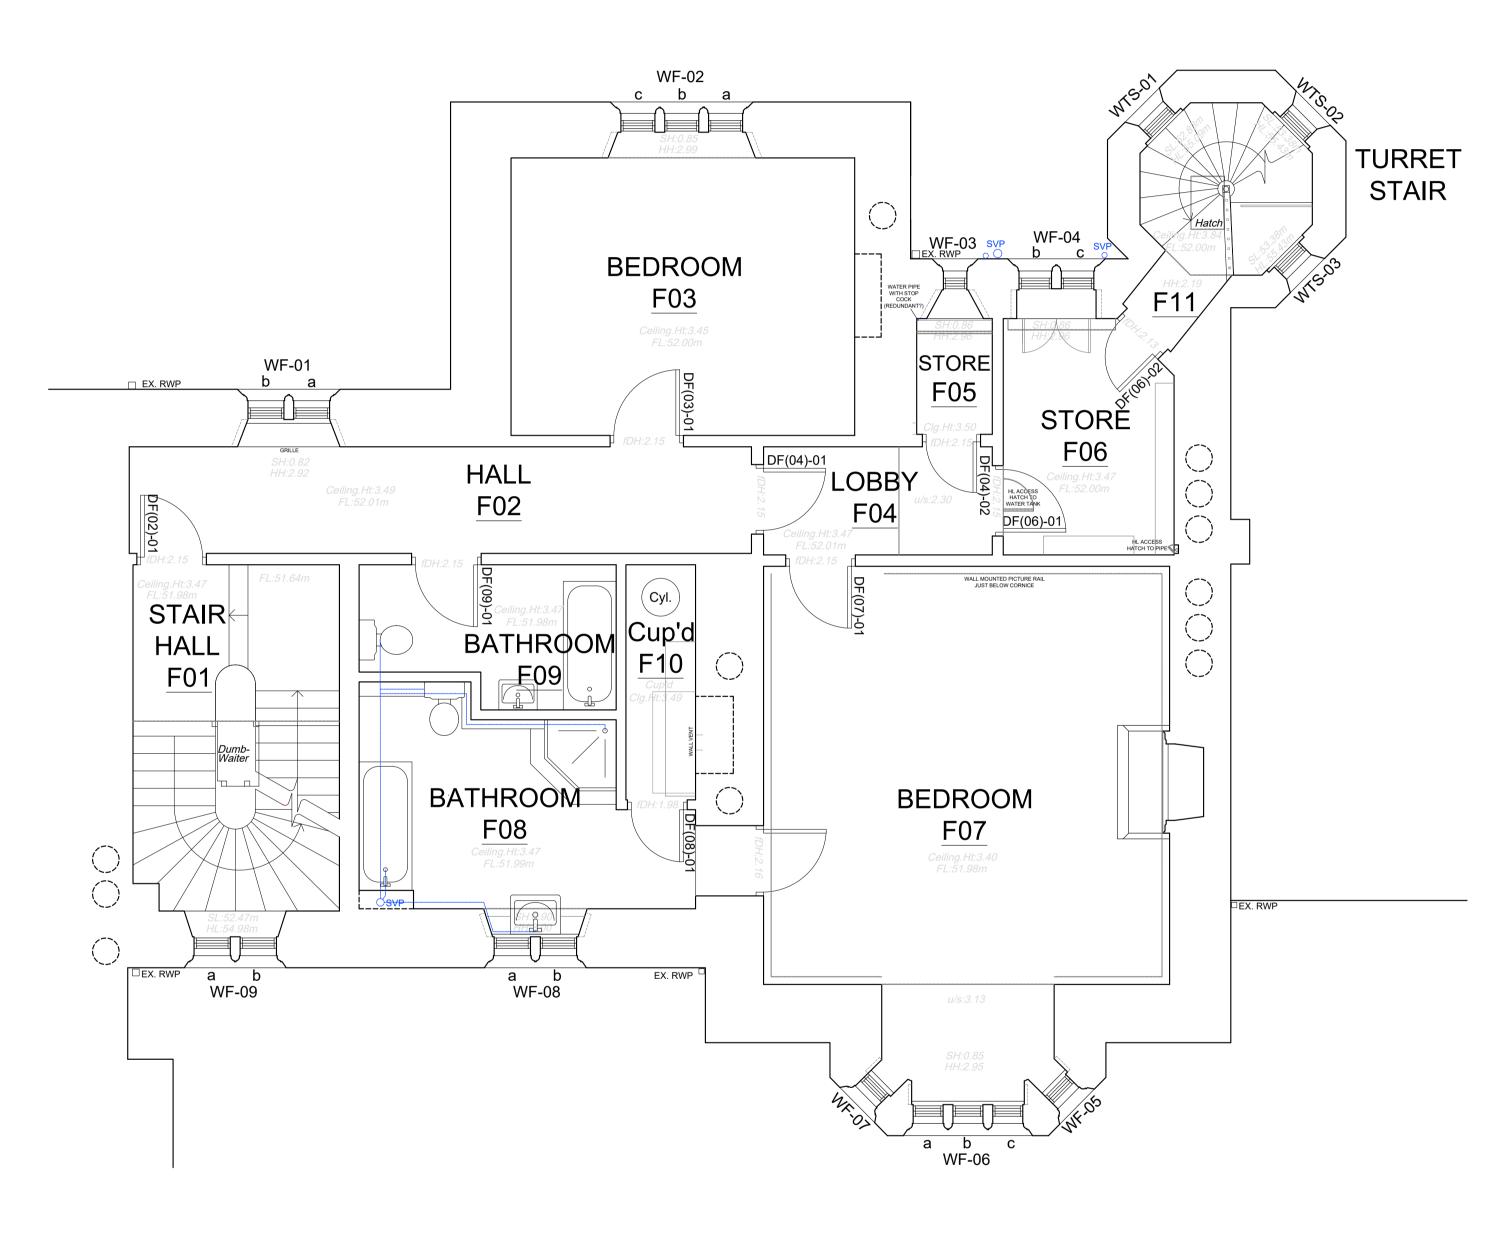

## Rauceby Hall - Middle House First Floor Plan as Existing

NOTE

Do not scale from this drawing - all dimensions should be checked on site by the contractor prior to construction and discrepancies notified to the architect immediately.

First Floor Plan as Existing Scale 1:50 @ A1

P03 LBC issue.

DN 25.01.24

admin@simpsonandbrown.co.uk