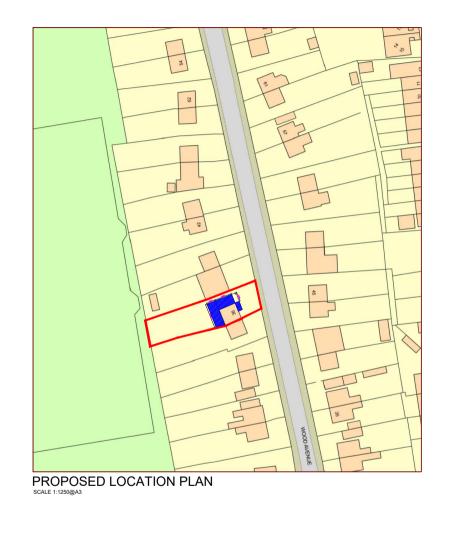

|
| NOTES:                                                                                                                                                      |
| ALL DIMENSIONS TO BE CHECKED ON SITE.     ALL DISCREPANCIES TO BE REPORTED TO G6 STUDIO.     REFER TO STRUCTURAL SPECIFICATION FOR ALL STRUCTURAL ELEMENTS. |

| А     | 03.10.2023 | МА       | FIRST ISSUE |
|-------|------------|----------|-------------|
| ISSUE | DATE       | INITIALS | DESCRIPTION |

### PROJECT 36 wood avenue Wolverhampton

WV11 1NL

DWG TITLE Proposed 2 Storey Side Extension & Single Storey Rear Extension With Porch Erection CLIENT ISSUE А

DWG NO: 36 - WA - 108 SCALE DATE DRAWN BY 1:1250@A3 03.10.2023 MA





COPYRIGHT: G6 STUDIO RESERVES ALL RIGHTS TO THESE DRAWINGS, DESIGN AND/OR ANY OTHER DATA CONTAINED HERE IN.NO PART OF THE DRAWINGS, DESIGNS AND/OR OTHER DATA CONTAINED HERE IN MAY BE REPRODUCED, MODIFIED, TRANSMITTED OR USED IN ANY FORM BY ANY MEANS FOR ANY PURPOSE WITH OUT THE PRIOR WRITTEN CONSENT OF G6 STUDIO OTHER THAN FOR THE SOLE PURPOSE FOR WHICH SUCH DRAWINGS, DESIGN AND/OR OTHER DATA ARE PROVIDED.

### DIMENSIONS:

DIMENSIONS: CONTRACTORS SHALL WORK FROM FIGURED DIMENSIONS ONLY CONTRACTORS MUST CHECK ALL DIMENSIONS ONSITE DISCREPANCIES MUST BE REPORTED IMMEDIATELY TO G6 STUDIO LTD FOR CLARIFICATION BEFORE PROCEEDING ON RELEVANT WORK.

### GENERAL NOTES:

| 1. ALL DIMENSIONS ARE IN MILLIMETRES UNLESS                     |
|-------------------------------------------------------