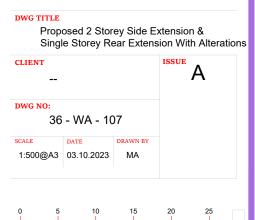

### PROJECT 36 wood avenue Wolverhampton

WV11 1NL

DWG TITLE Proposed 2 Storey Side Extension & Single Storey Rear Extension With Porch Erection CLIENT ISSUE А

DWG NO: 36 - WA - 108 SCALE DATE DRAWN BY 1:1250@A3 03.10.2023 MA