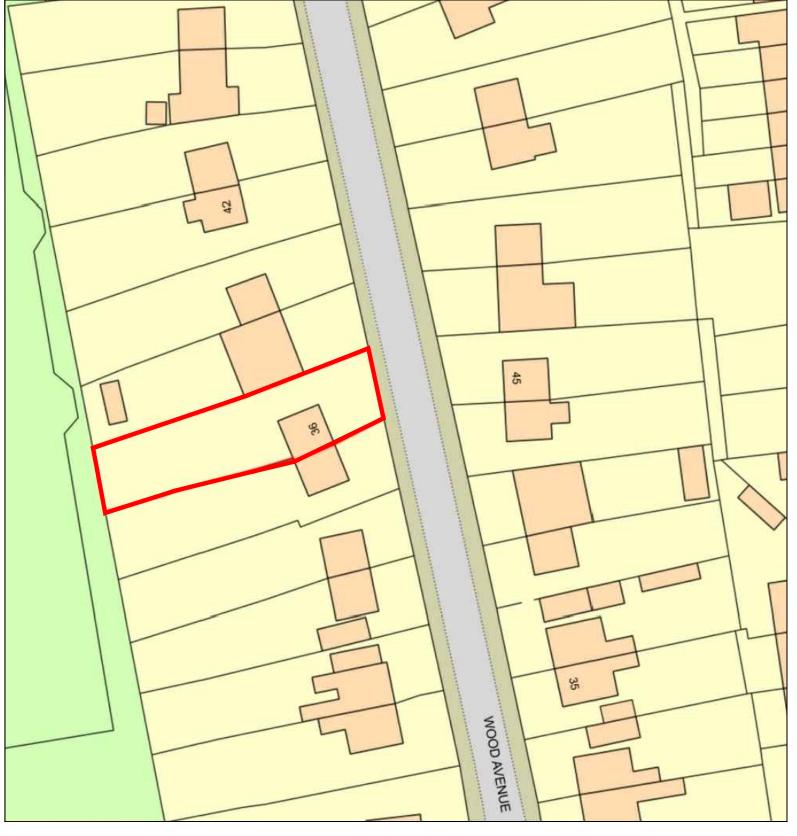

### PROJECT

**EXISTING SITE BLOCK PLAN** SCALE 1:500@A3

### PROJECT

100

**PROPOSED SITE BLOCK PLAN** SCALE 1:500@A3

### PROJECT

100

COPYRIGHT: G6 STUDIO RESERVES ALL RIGHTS TO THESE DRAWINGS, DESIGN AND/OR ANY OTHER DATA CONTAINED HERE IN.NO PART OF THE DRAWINGS, DESIGNS AND/OR OTHER DATA CONTAINED HERE IN MAY BE REPRODUCED, MODIFIED, TRANSMITTED OR USED IN ANY FORM BY ANY MEANS FOR ANY PURPOSE WITH OUT THE PRIOR WRITTEN CONSENT OF G6 STUDIO OTHER THAN FOR THE SOLE PURPOSE FOR WHICH SUCH DRAWINGS, DESIGN AND/OR OTHER DATA ARE PROVIDED.

### PROJECT 36 wood avenue Wolverhampton

WV11 1NL

DWG TITLE Proposed 2 Storey Side Extension & Single Storey Rear Extension With Porch Erection CLIENT ISSUE А

DWG NO: 36 - WA - 108 SCALE DATE DRAWN BY 1:1250@A3 03.10.2023 MA