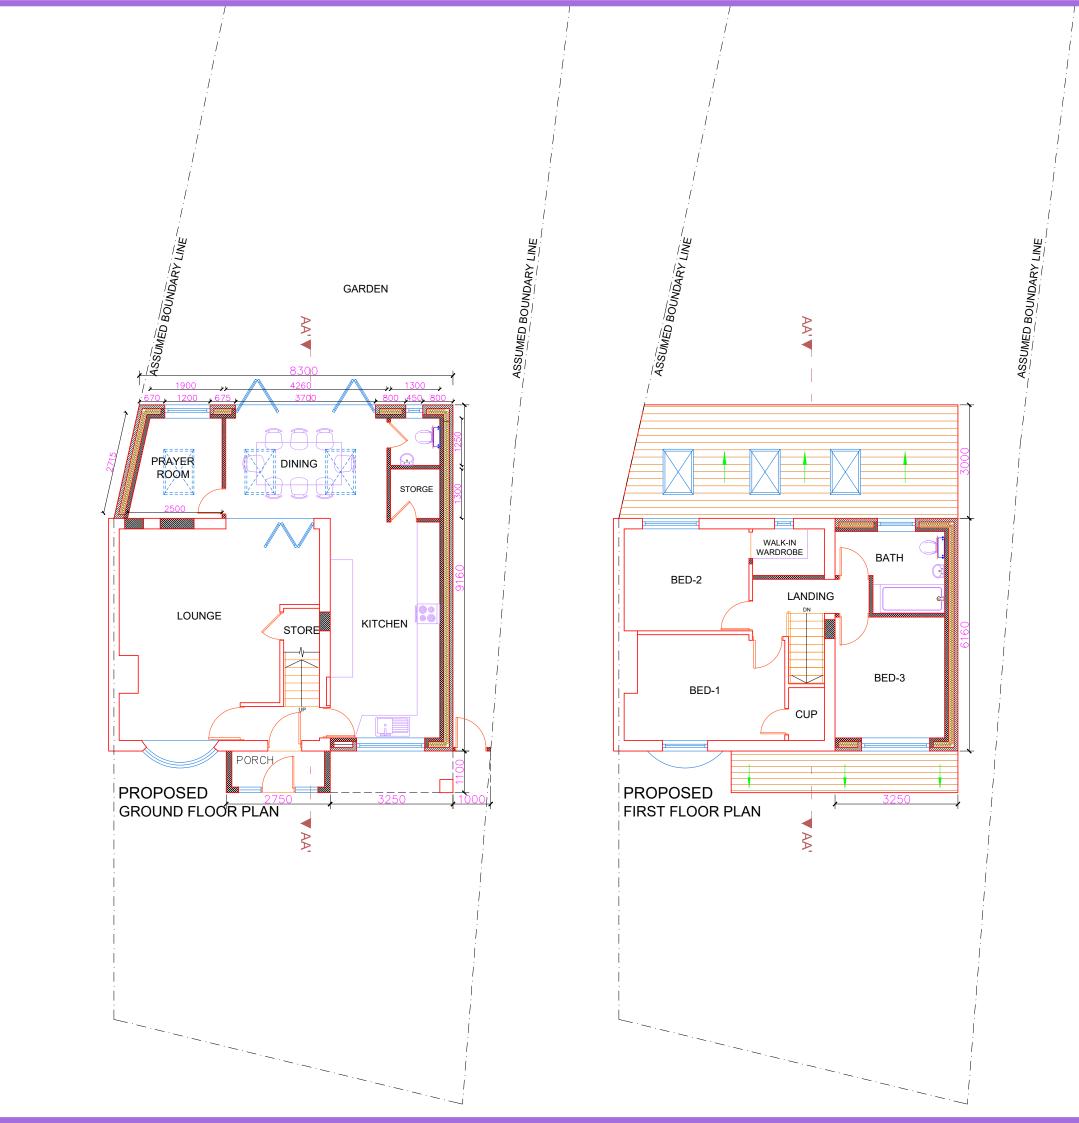

### PROJECT 36 wood avenue Wolverhampton

WV11 1NL

DWG TITLE Proposed 2 Storey Side Extension & Single Storey Rear Extension With Porch Erection CLIENT ISSUE А

DWG NO: 36 - WA - 108 SCALE DATE DRAWN BY 1:1250@A3 03.10.2023 MA

### PROJECT 36 wood avenue Wolverhampton WV11 1NL

DWG TITLE Proposed 2 Storey Side Extension & Single Storey Rear Extension With Porch Erection CLIENT ISSUE А