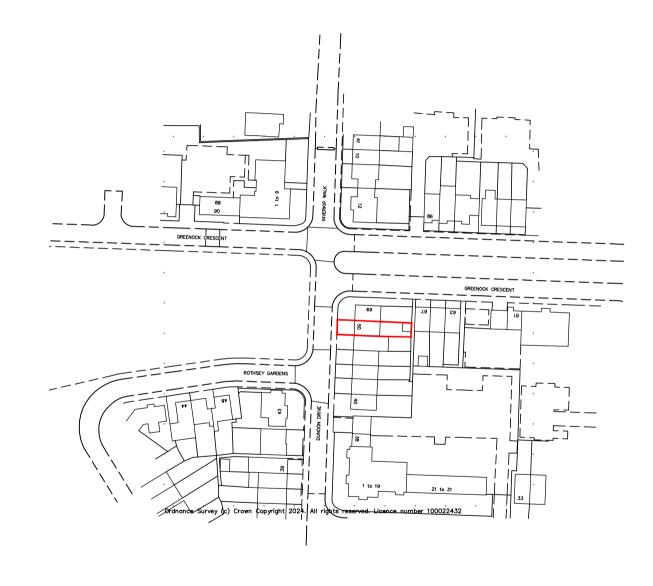

## PLANNING

|            |          | KSN<br>DESIGN | ARCHITECTURAL CONSULTANTS<br>26 Wyche Avenue, Birmingham. B14 6LQ<br>± 07771 560785 |
|------------|----------|---------------|-------------------------------------------------------------------------------------|
| SCALE @ A4 | 1:1250   | CLIENT        | Mr Gurjeet Singh                                                                    |
| DATE       | Jan 2024 | JOB TITLE     | Single Storey Rear Extension                                                        |
| DRAWN      | ZA       | DRAWING TITLE | Location Plan                                                                       |
| CHECKED    | KSN      | DRAWING NO.   | C934 / 001                                                                          |

## **Location Plan**