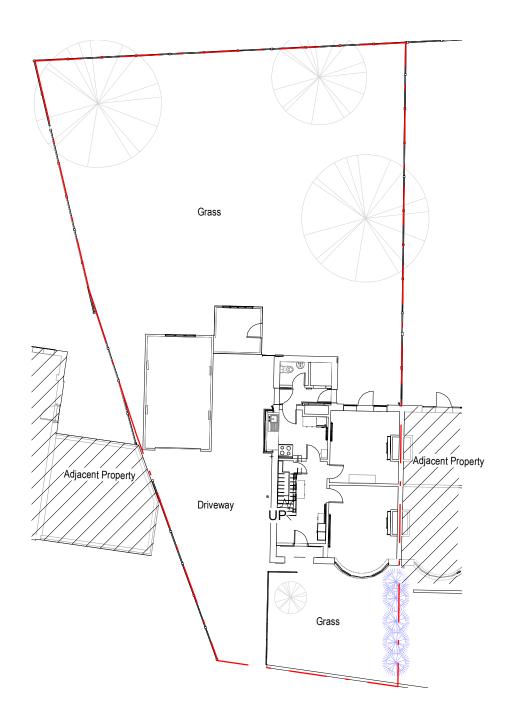

## **Existing Site Plan** 1:200 A-002

**Proposed Site Plan** 1:200 A-002

PRELIMINARY PA 0362

Sheet updated for planning submission

12.02.2024

Mr O. Gough

Project
38 Bhylls Lane

**Existing and Proposed Site** Plan

Scale @ A3 1:200

Date Created 02/12/24 Checked HSJ

A-002