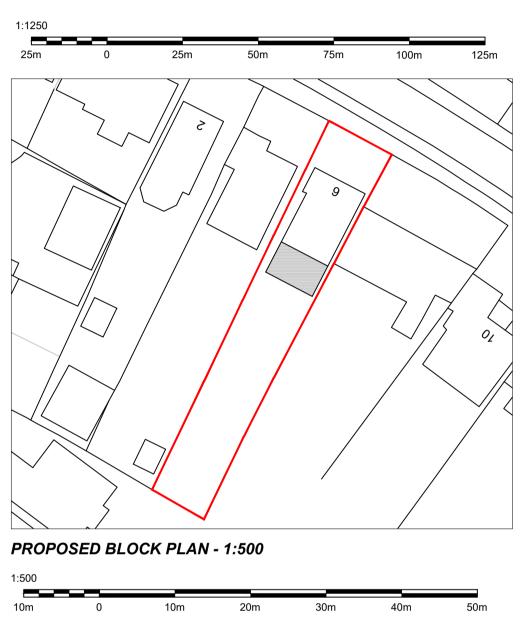

sed First Floor Plan
1:50

Bedroom

Lounge

G Proposed Ground Floor Plan

DRAWING NOTES: All items, notes dimension and general design contained in this drawing are for guidance purposes only. Nominated builder and person responsible for the project should make a thorough check prior to commencement of works against the site, drainage service drawings, current building regulations, British Standards and codes of practice. the contractor is to allow within their price for all items not listed but that will be required to complete the work in accordance with all current legislation. The copyright in all designs / drawings prepared by KVD Plans LTD shall remain the property of KVD Plans LTD and must not be reissued / loaned or copied without prior consent.



PROPOSED LOCATION PLAN - 1:1250