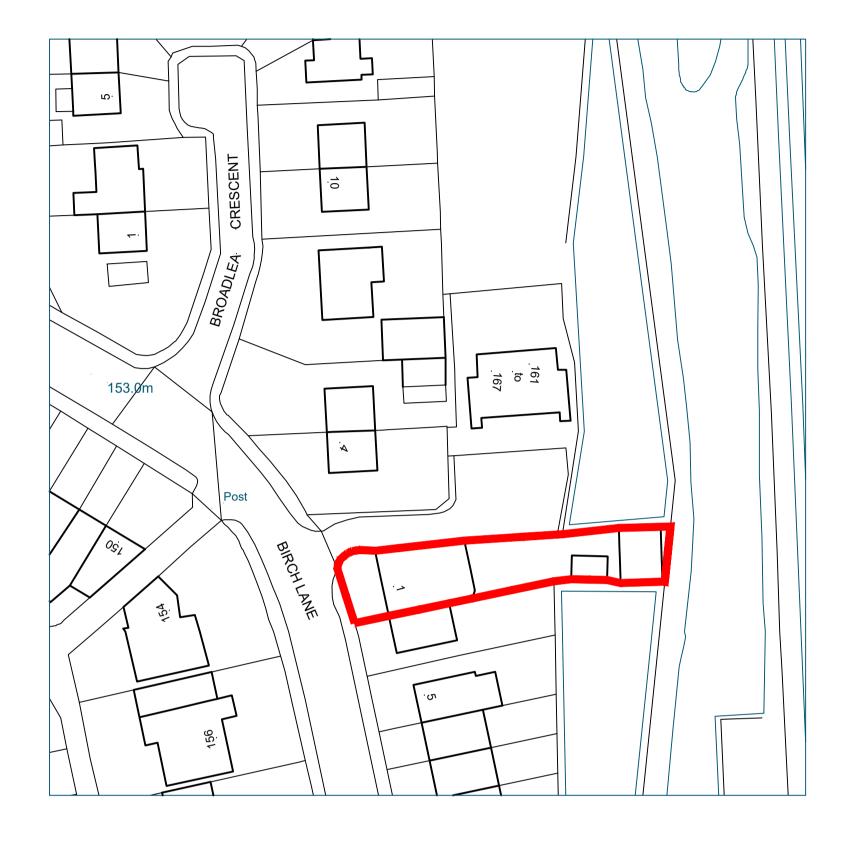

EXISTING SITE/BLOCK PLAN 1:500

©Crown Copyright and database rights 2022 OS Licence no. 100041041

LOCATION PLAN 1:1250

NORTH

This drawing and its contents are the copyright of Belmont Design and must not be used, reproduced or amended without prior consent from such.

Site Plans Location Plan

Date - May 2023

Scale - 1:500 1:1250

Dwg No. - 9872/03