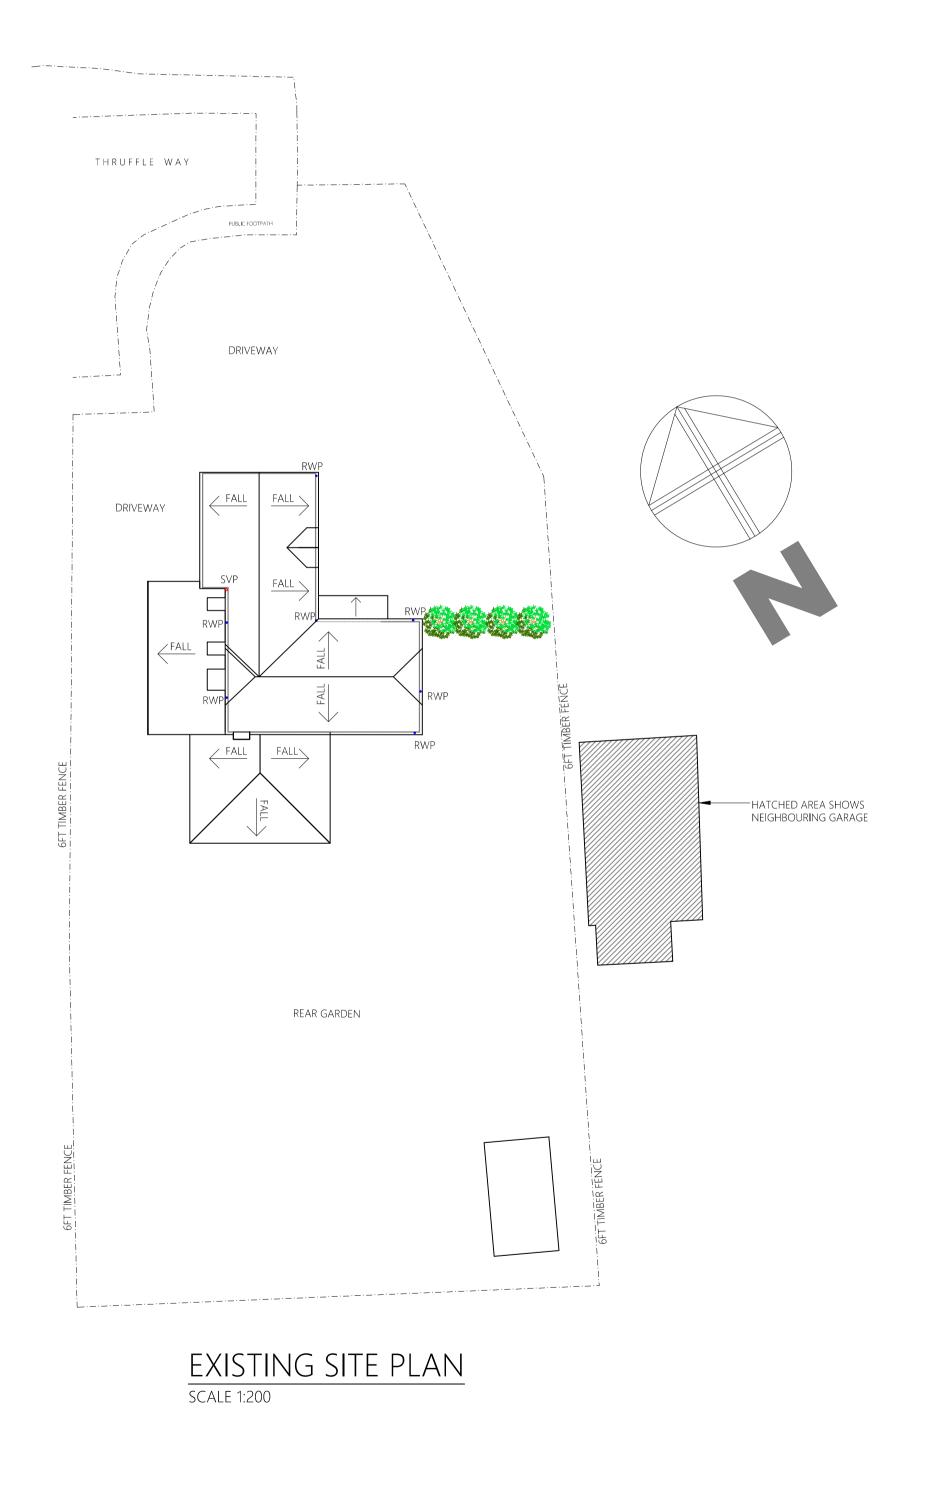

EXISTING FOUNDATIONS INVESTIGATION IS CARRIED OUT BY THE OWNER / BUILDER PRIOR TO ANY EXCAVATIONS.

TO BE MORE THAN 5m AWAY FROM THE EXISTING BUILDING LINE