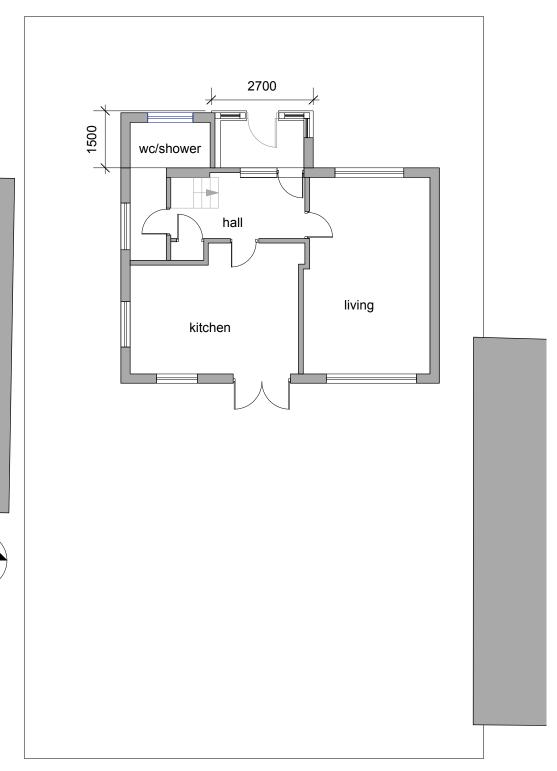

1 Proposed Ground floor 1:100 @ A3

Proposed 1st floor 1:100 @ A3

| CHP Consultants Ltd                                                                                                 | Client: Mr Hayden                   |       |          |          |
|---------------------------------------------------------------------------------------------------------------------|-------------------------------------|-------|----------|----------|
| CHP Consultants Ltu                                                                                                 | Site Add: 28 Kellington rd. SS8 8EH |       |          |          |
| Colin Harper-Penman                                                                                                 | TITLE                               |       |          |          |
| The Studio, 55 Templewood rd, SS7 2RJ                                                                               | Proposed Plans                      |       |          |          |
|                                                                                                                     | DRAWING NO.                         |       | DRAWN BY | DATE     |
| All dimensions should be checked onsite All drawings and associated designs are solely owned by CHP Consultants Ltd | 22-054-100                          |       | CHP      | Apr 22   |
| and are not to be issued, printed or distributed without the prio consent of CHP Consultants ltd.                   | SCALE                               | STAGE | _        | <u> </u> |