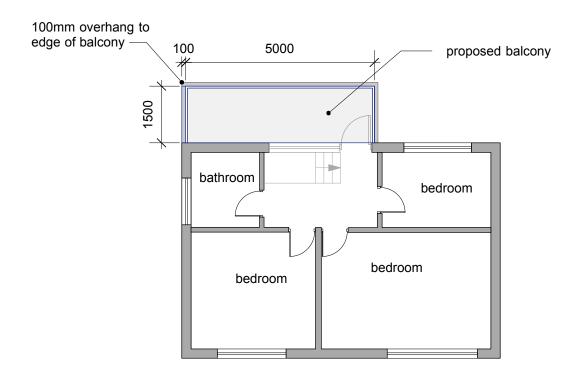

1 Proposed Ground floor 1:100 @ A3

Proposed 1st floor 1:100 @ A3

| CHP Consultants Ltd                                                                                                 | Client: Mr Hayden                   |       |          |          |
|---------------------------------------------------------------------------------------------------------------------|-------------------------------------|-------|----------|----------|
| CHP Consultants Ltu                                                                                                 | Site Add: 28 Kellington rd. SS8 8EH |       |          |          |
| Colin Harper-Penman                                                                                                 | TITLE                               |       |          |          |
| The Studio, 55 Templewood rd, SS7 2RJ                                                                               | Proposed Plans                      |       |          |          |
|                                                                                                                     | DRAWING NO.                         |       | DRAWN BY | DATE     |
| All dimensions should be checked onsite All drawings and associated designs are solely owned by CHP Consultants Ltd | 22-054-100                          |       | CHP      | Apr 22   |
| and are not to be issued, printed or distributed without the prio consent of CHP Consultants ltd.                   | SCALE                               | STAGE | _        | <u> </u> |