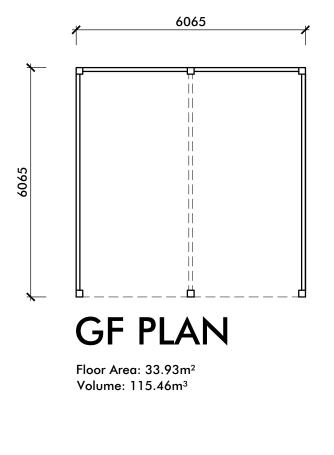

| 0m | 5m | 10m |
|----|----|-----|
|    |    |     |

Scale 1:100

**Revision Notes:** 

|         |                                     | •     |        |
|---------|-------------------------------------|-------|--------|
| CLIENT  | S & I Developments                  |       |        |
| PROJECT | Proposed Detached Double Garage at  |       |        |
|         | Plot 5, Wood End Farmhouse, Red Lar |       |        |
| DRAWING | Proposed Floor Plan & Elevations    |       |        |
| DRAWN   | EGR                                 | DATE  | 30/01/ |
| SCALE   | 1:100                               | SHEET | A3     |