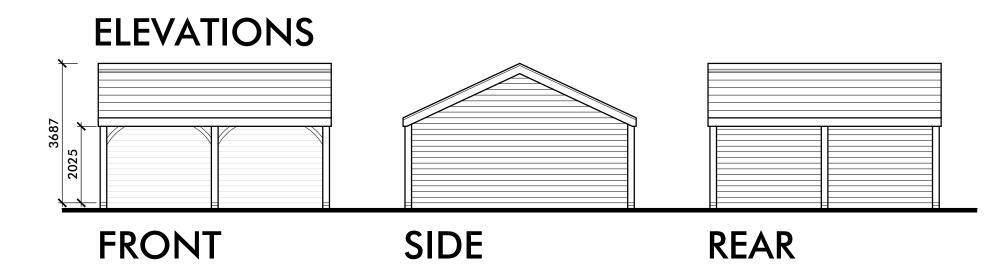

| 0m | 5m | 10m |
|----|----|-----|
|    |    |     |

Scale 1:100

**Revision Notes:** 

|         |                                     | •     |        |
|---------|-------------------------------------|-------|--------|
| CLIENT  | S & I Developments                  |       |        |
| PROJECT | Proposed Detached Double Garage at  |       |        |
|         | Plot 5, Wood End Farmhouse, Red Lar |       |        |
| DRAWING | Proposed Floor Plan & Elevations    |       |        |
| DRAWN   | EGR                                 | DATE  | 30/01/ |
| SCALE   | 1:100                               | SHEET | A3     |