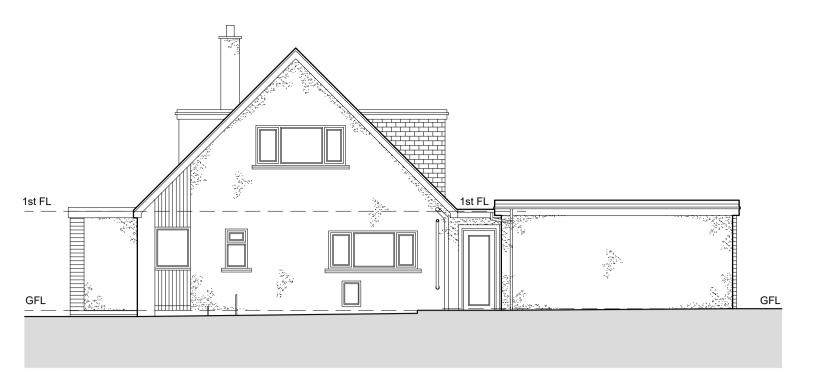

## Notes Existing Rear Elevation 1:100

- The copyright of this drawings and it's content is reserved by machin dunn + macfarlane and is protected by the Copyrights Acts (Section 47, 1988). This material can be used for consultation purposes only and it is issued with the caveat that it is not copied or disclosed to any third party, either wholly or in part, without the written permission of machin dunn + macfarlane.
- 2. All dimensions to be checked on site prior to ordering materials
- 3. Drawings should be read in conjunction with all structural and services engineer drawings and specifications

## CERTIFICATE OF LAWFULNESS

PROJECT

Proposed Alterations and Refurbishment at 4 The Glebe,
Dollar

DRAWING TITLE

Existing Floor Plans, Elevations, Roof and Location Plan

CLIENT

Ms. Helen Prior

SCALE As Noted @ A1 DATE 14th Nov' 2023