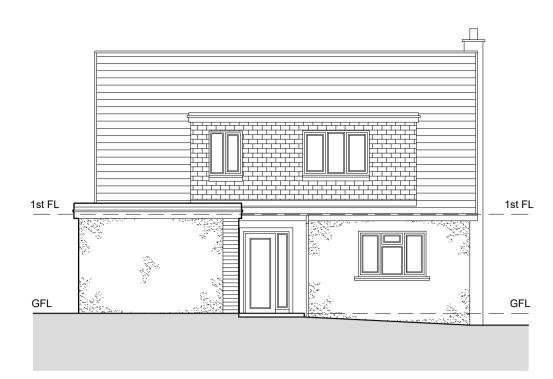

## Notes Existing Rear Elevation 1:100

- The copyright of this drawings and it's content is reserved by machin dunn + macfarlane and is protected by the Copyrights Acts (Section 47, 1988). This material can be used for consultation purposes only and it is issued with the caveat that it is not copied or disclosed to any third party, either wholly or in part, without the written permission of machin dunn + macfarlane.
- 2. All dimensions to be checked on site prior to ordering materials
- 3. Drawings should be read in conjunction with all structural and services engineer drawings and specifications

## CERTIFICATE OF LAWFULNESS

PROJECT

Proposed Alterations and Refurbishment at 4 The Glebe,
Dollar

DRAWING TITLE

Existing Floor Plans, Elevations, Roof and Location Plan

CLIENT

Ms. Helen Prior

SCALE As Noted @ A1 DATE 14th Nov' 2023