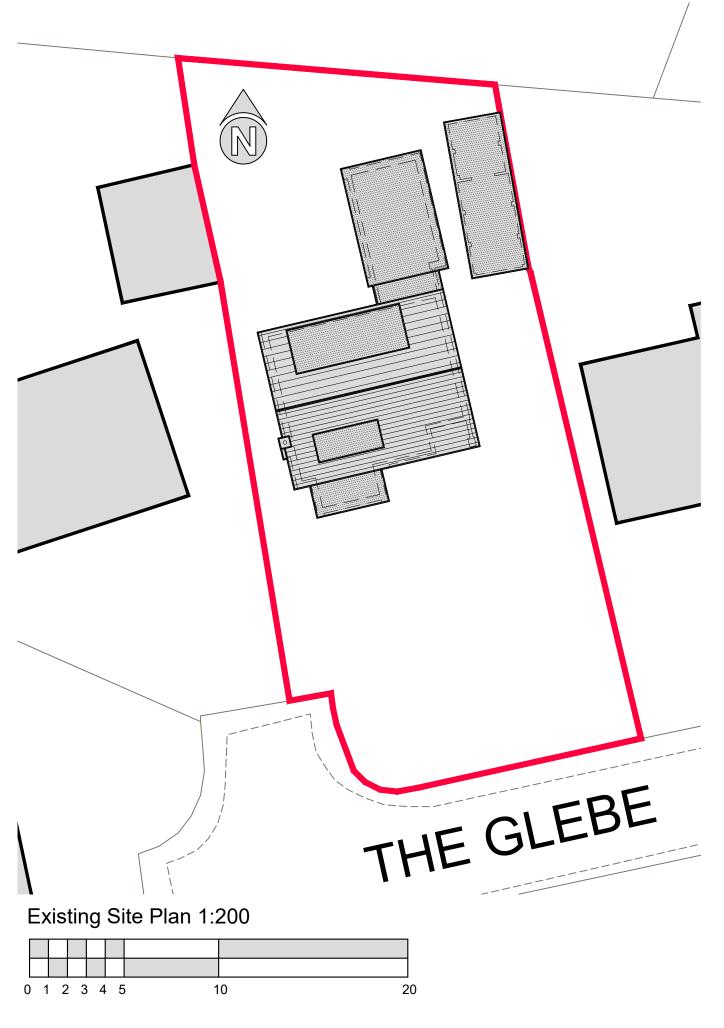

PROJECT
Proposed Alterations and Refurbishment
at 4 The Glebe,
Dollar

DRAWING TITLE

Location Plan and Existing Site Plan

CLIENT

Ms. Helen Prior

SCALE As Noted @ A3 DATE 14th Nov' 2023

DRG NO. 2302/P/1.01