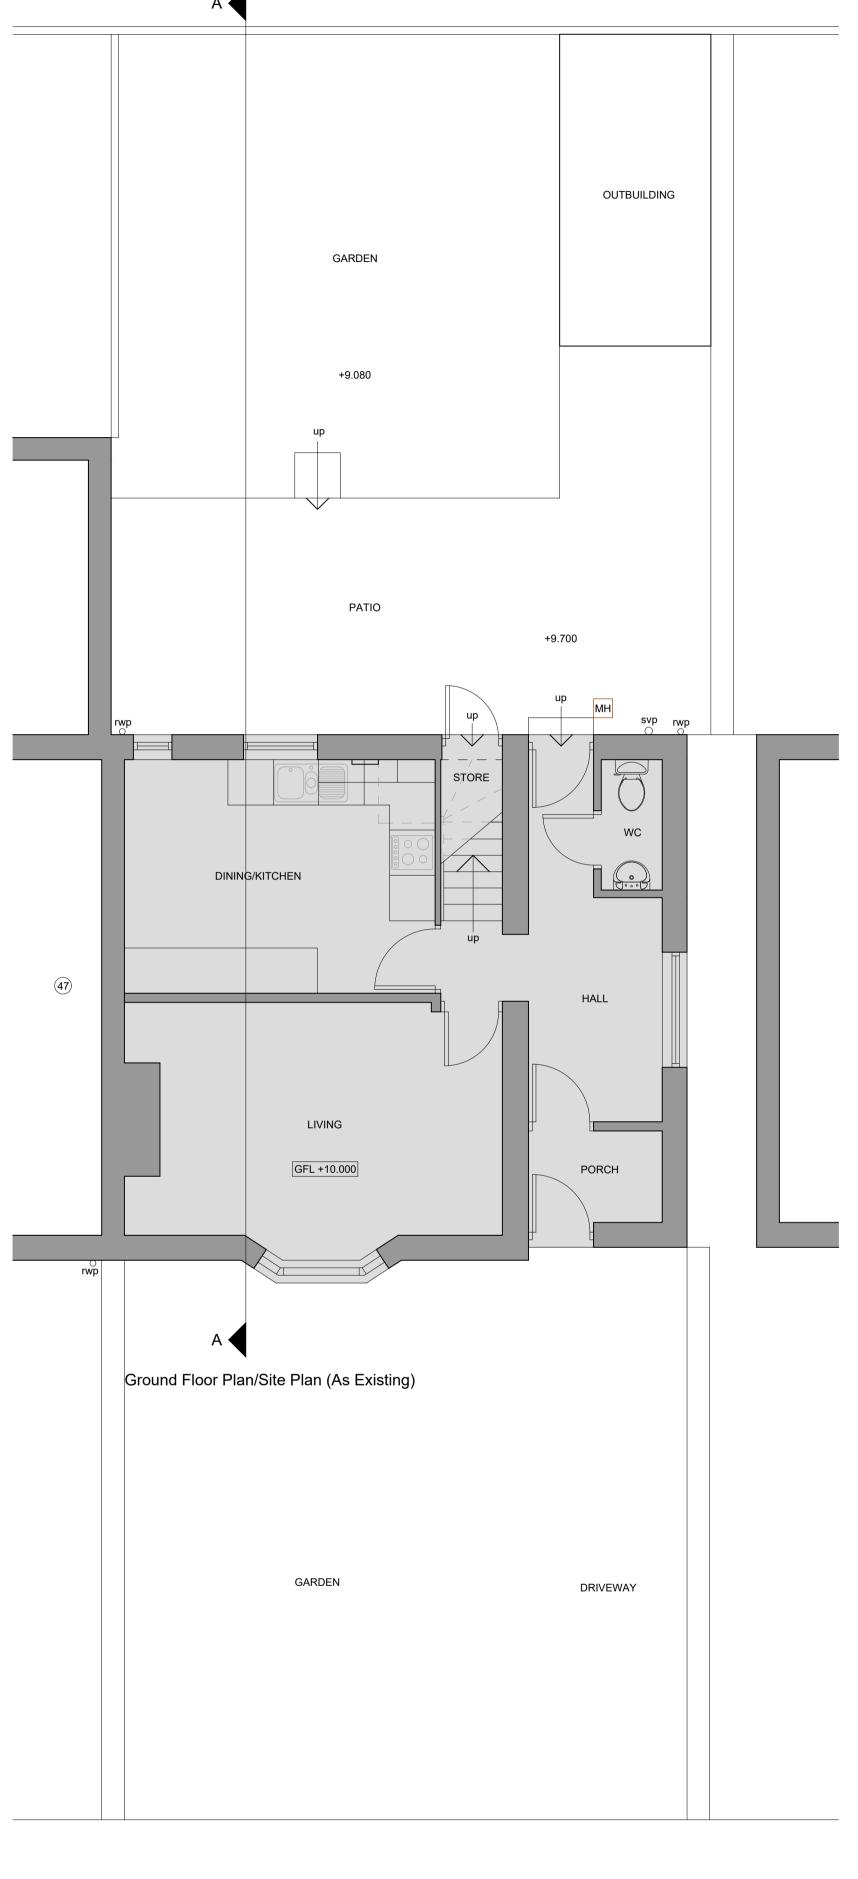

0 .5m 1m 1.5m 2m 2.5m 3m 3.5m 4m 4.5m 5m

PAVEMENT

BEDROOM 3 ватнкфом BEDROOM 1 First Floor Plan (As Existing) BEDROOM 2 BEDROOM 3 DINING/KITCHEN LIVING Section A (As Existing)