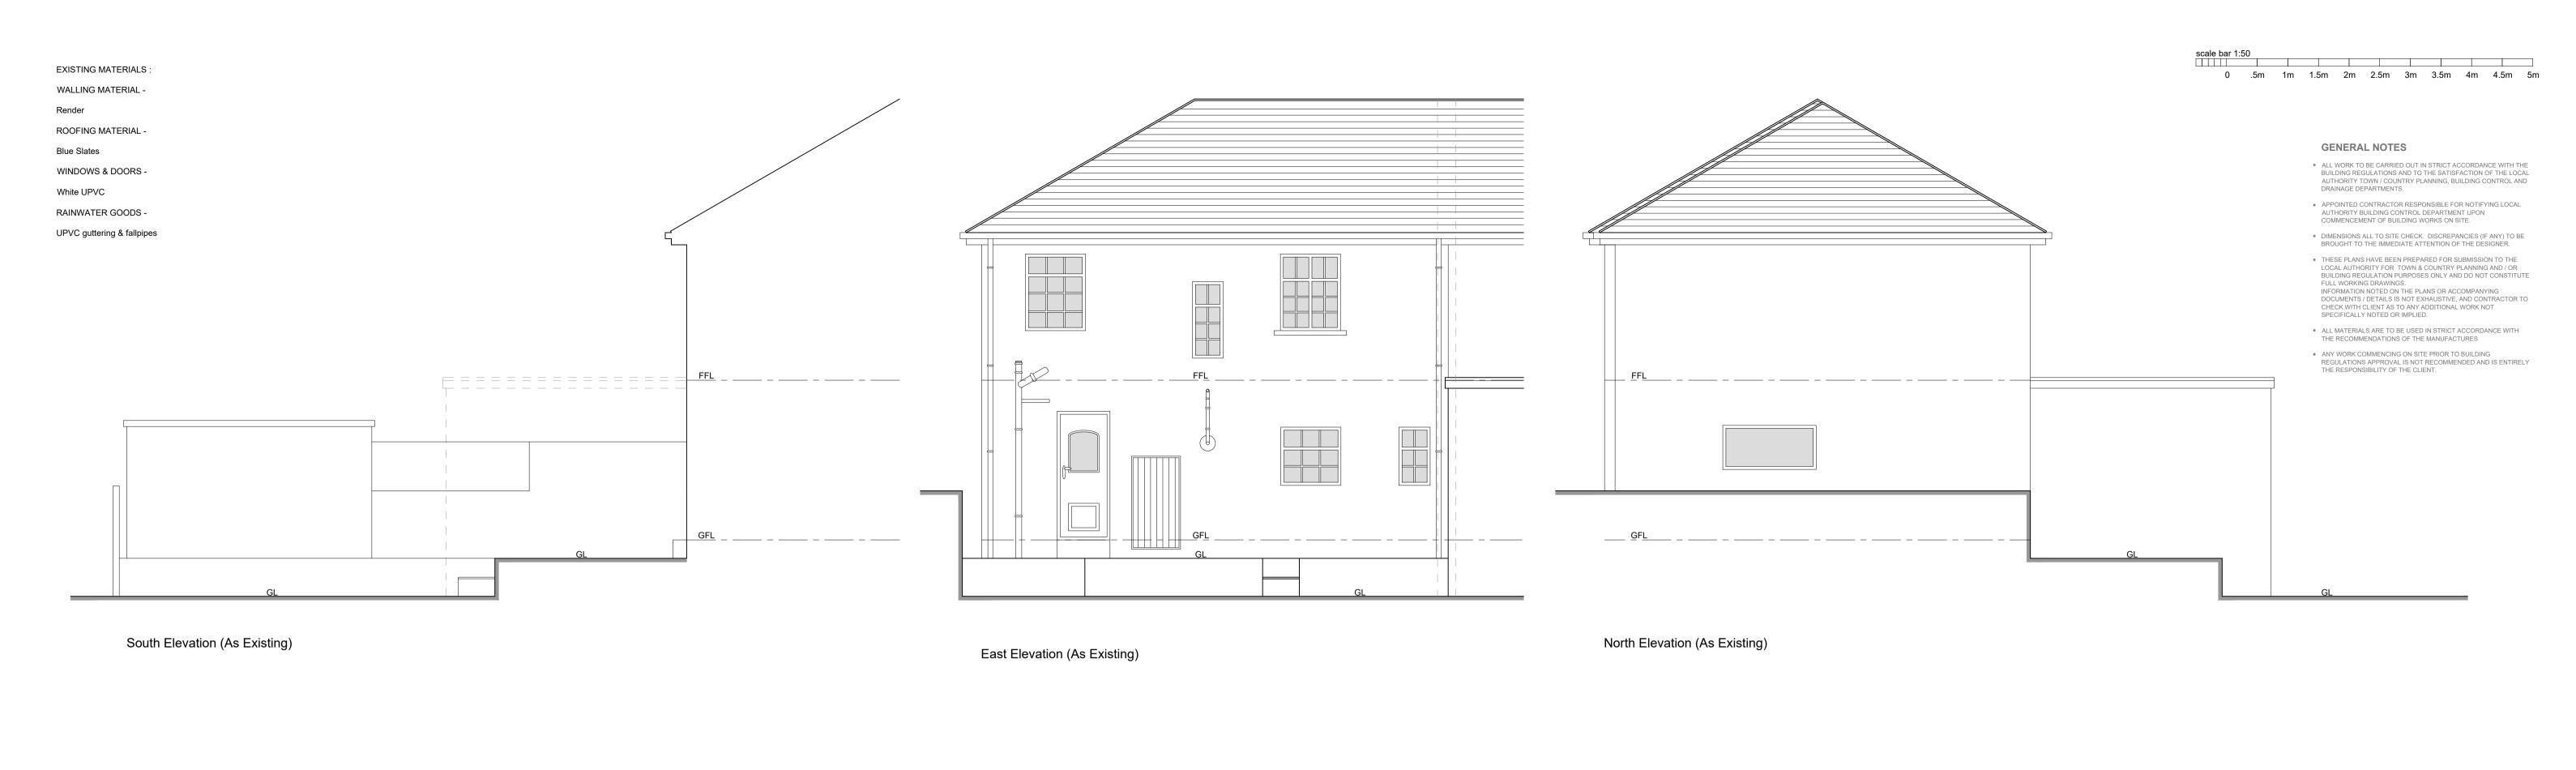

project: 49 West Lane, Sutton-In-Craven

drawing: Existing & Proposed Elevations

status: PLANNING

job no: 1487 dwg no:04 rev:

scale: 1:50 @ A1 drawn: H.K check: R.A.K
date: Feb 2024 © This drawing is copyright of LARK Architects Ltd