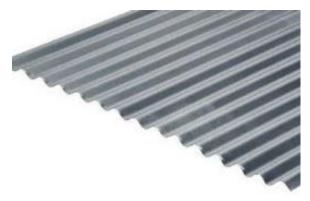

#### WALL CLADDING

CLADCO
Galvanised corrugated cladding
13/3 0.7 Thick Galvanised Corrugated
Roofing Sheet.

Cladco Profiles 0.7mm Galvanised Corrugated Roofing Sheets provide the same aesthetic as traditional, corrugated iron profiles. 13/3 Corrugated profile features 13 round corrugations, with a width coverage of 990mm when lapped.