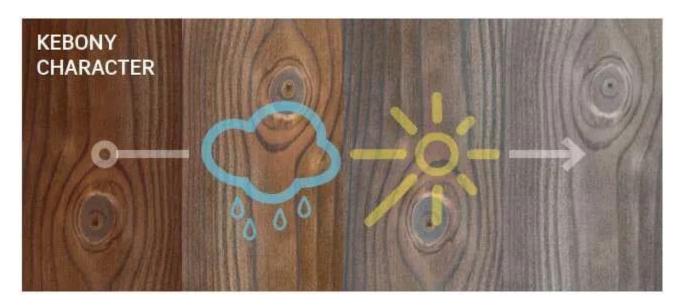

### **PLINTH BRICKS**

Staffordshire Smooth Bluer Solid Brick 65mm

(Image Wienerberger)

CLADDING – Kebony Clear or Character to rear single storey addition above Staffordshire Smooth Blue Solid brick plinth and to other timber cladded wall faces