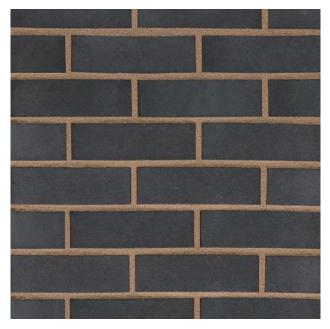

### **PLINTH BRICKS**

Staffordshire Smooth Bluer Solid Brick 65mm

(Image Wienerberger)

CLADDING – Kebony Clear or Character to rear single storey addition above Staffordshire Smooth Blue Solid brick plinth and to other timber cladded wall faces