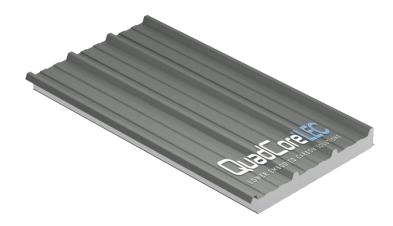

# KINGSPAN

QuadCore KS1000RW LEC Roof Panel is part of our Lower Embodied Carbon solutions. QuadCore RW LEC has an LCA (LifeCycle Assessment) that shows a 18.82% reduction in embodied carbon (measured by the Global Warming Potential 'GWP' kgCO2e) between life cycle modules A1 – A3, and a 13% reduction in

embodied carbon between life cycle modules A-C. The reduction percentage is created by comparing standard QuadCore with QuadCore LEC to the EN15804-A2 standard.

Colour – light grey

**GREEN ROOF** 

**Sedum green roof system** 