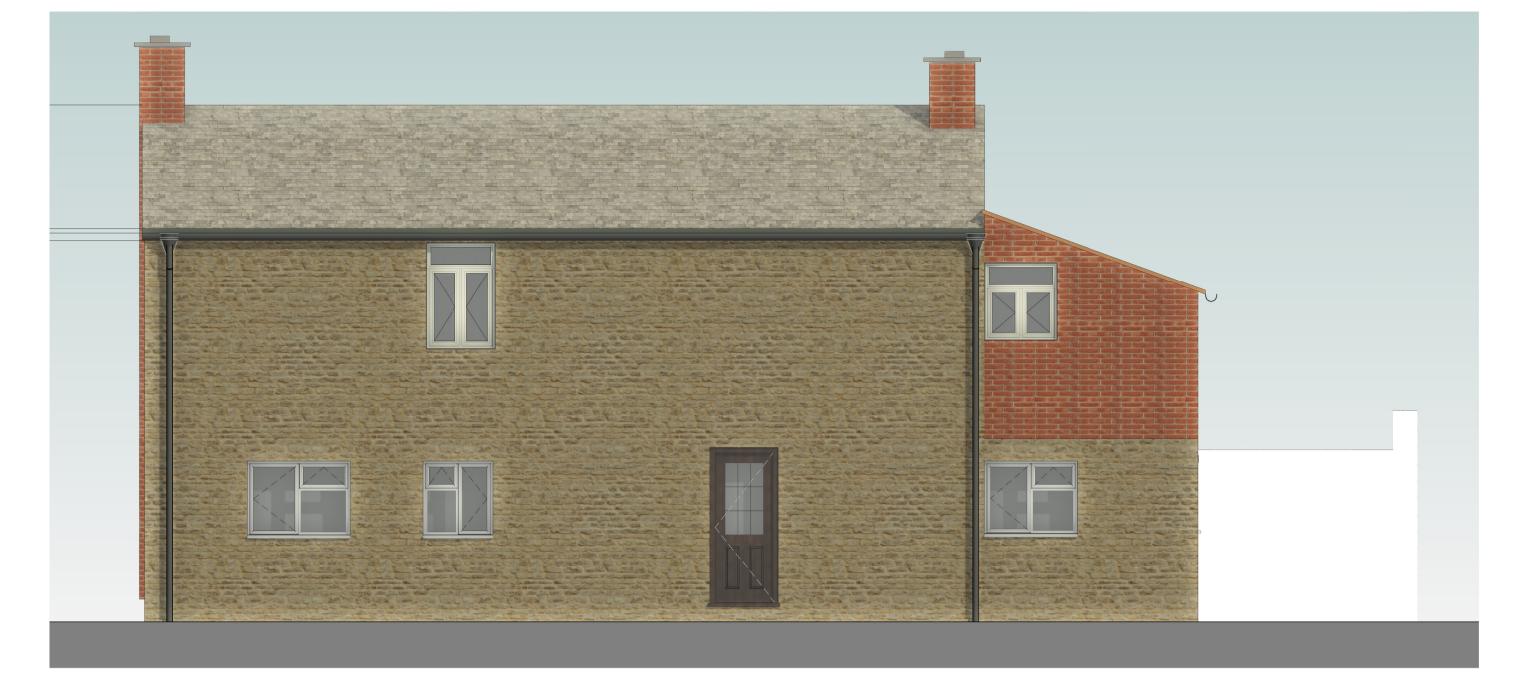

1Front Elevation as Existing08 70 011:50

 3
 Rear Elevation as Existing

 08 70 01
 1:50

 SCALE 1:50
 0m
 0.5m
 1m
 2m
 3m
 4m
 5m

 SCALE 1:1
 0m
 10mm
 20mm
 40mm
 60mm
 80mm
 100mm

```
2 Side Elevation as Existing
08 70 01 1:50
```