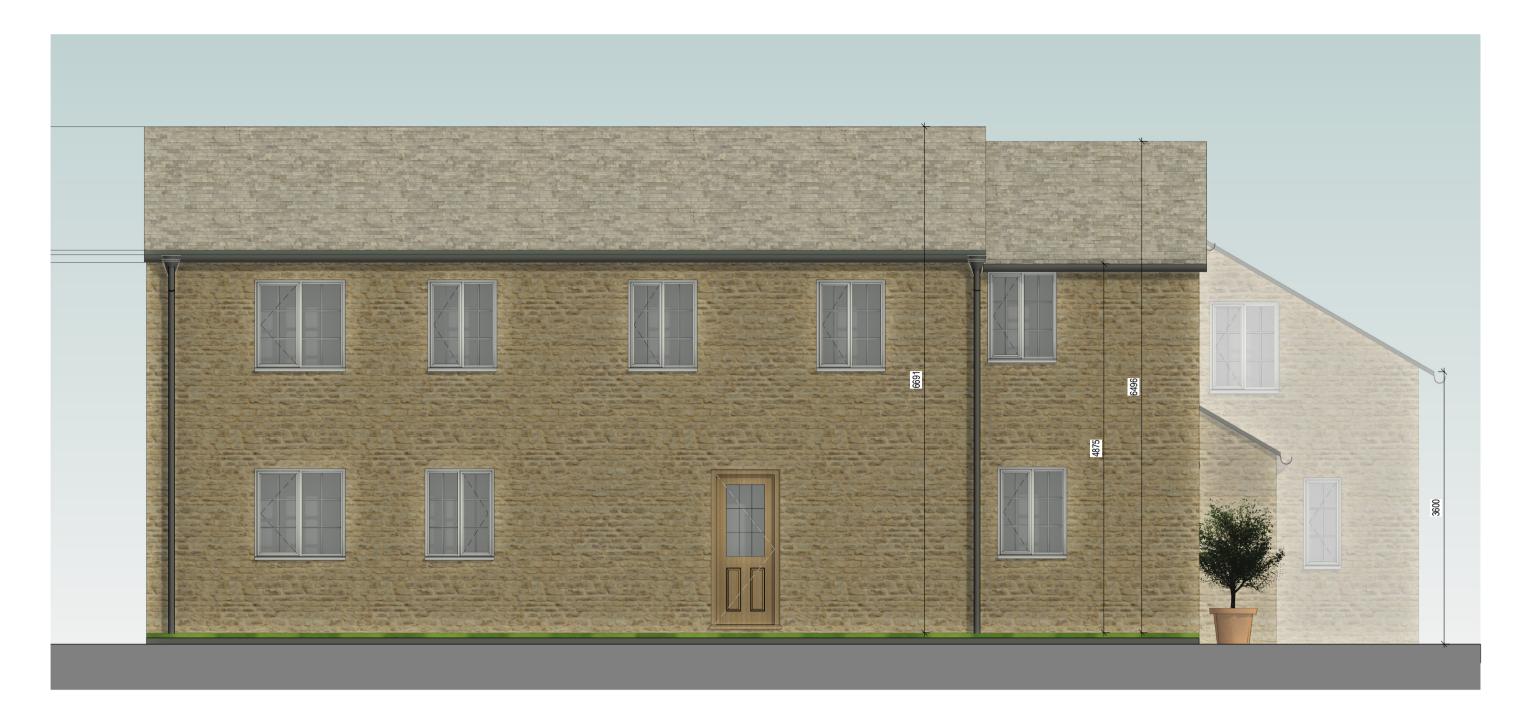

Rear Elevation as Proposed
1:50

Side Elevation as Proposed

1:50

Side Elevations as Proposed
1:50

Revision Description

Do6 Issued for Comment

SK ARCHITECTURE

Client

P E Nowton

R.E.Newton

Sulehay Road, Yarwell

Elevations as Proposed

 Scale
 Date

 1:50 @ A1
 17/01/2024

 Project No.
 Drawing No.
 Revision

 162
 SKA YL 08 70 02.
 D06