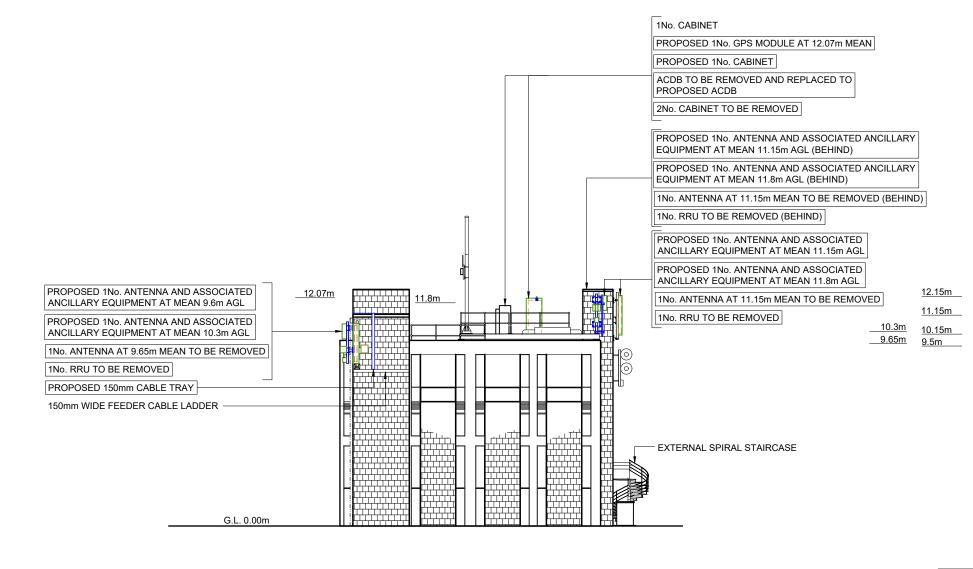

SOUTH ELEVATION

0 1m 5m 10m

|                                                             | a retrie                                                                                                         | s reserved. No part<br>val system or transi | by any mean       | is (Elect        | ronic.       |     |  |
|-------------------------------------------------------------|------------------------------------------------------------------------------------------------------------------|---------------------------------------------|-------------------|------------------|--------------|-----|--|
|                                                             | Mechanical, Photocopying, Recording or otherwise), without the prior<br>written consent of the Company.<br>NOTES |                                             |                   |                  |              |     |  |
|                                                             |                                                                                                                  |                                             |                   |                  |              |     |  |
|                                                             |                                                                                                                  |                                             |                   |                  |              |     |  |
|                                                             |                                                                                                                  |                                             |                   |                  |              |     |  |
|                                                             |                                                                                                                  |                                             |                   |                  |              |     |  |
|                                                             |                                                                                                                  |                                             |                   |                  |              |     |  |
|                                                             |                                                                                                                  |                                             |                   |                  |              |     |  |
|                                                             |                                                                                                                  |                                             |                   |                  |              |     |  |
|                                                             |                                                                                                                  | OJ No.                                      | COM-C             |                  | '33          |     |  |
|                                                             |                                                                                                                  | REF                                         | E306377           |                  |              |     |  |
|                                                             |                                                                                                                  | R                                           | 113685<br>68211   |                  |              |     |  |
|                                                             |                                                                                                                  | ID                                          | 32493             |                  |              |     |  |
|                                                             | CELL No. 6821102                                                                                                 |                                             |                   |                  |              |     |  |
| 16.A<br>16<br>15<br>14                                      | BT SKYLINE NO.<br>LS0006                                                                                         |                                             |                   |                  |              |     |  |
|                                                             | 16.A                                                                                                             |                                             |                   |                  | WHP          |     |  |
|                                                             |                                                                                                                  | NCO-000921<br>AS BUILT                      | 8                 | 25/05/23         | GBC          | МІТ |  |
|                                                             | 15                                                                                                               | 212270<br>MINOR AME                         | ND                | 30/11/21         | WHP          | WHP |  |
|                                                             | 212270<br>MINOR AMEND<br>212270                                                                                  |                                             | 15/11/21          | WHP              | WHP          |     |  |
|                                                             |                                                                                                                  | MINOR AME                                   |                   | 19/10/21<br>DATE |              |     |  |
|                                                             |                                                                                                                  |                                             | B.B.              |                  | <u>Brut</u>  |     |  |
| <u>15m</u>                                                  | celinex""<br>driving telecon. connectivity<br>celinex UK<br>R+, 4TH FLOOR, 2 BLAGRAVE STREET, READING, RG1 1AZ   |                                             |                   |                  |              |     |  |
| 15m                                                         |                                                                                                                  | Te                                          | el. 020 4526 8553 | READING,         | RG1 1        | AZ  |  |
| <u>m</u>                                                    | SITE Nº 165964<br>OTLEY NEW ATE                                                                                  |                                             |                   |                  |              |     |  |
|                                                             | CHARLES STREET<br>OTLEY                                                                                          |                                             |                   |                  |              |     |  |
|                                                             | WEST YORKSHIRE<br>LS21 1BJ                                                                                       |                                             |                   |                  |              |     |  |
|                                                             |                                                                                                                  | NGR SE 20420 45380                          |                   |                  |              |     |  |
|                                                             |                                                                                                                  | OS GRID 420420 445380                       |                   |                  |              |     |  |
|                                                             | ELEVATION (SOUTH)<br>PLANNING APPLICATION                                                                        |                                             |                   |                  |              |     |  |
|                                                             | SCAL                                                                                                             |                                             |                   |                  | 0614         | 1   |  |
| FEINT DETAILS INDICATE LOCATIONS                            | DRA                                                                                                              | ROVED                                       | IM<br>MIT         |                  | 06/1<br>05/2 |     |  |
| RESERVED FOR OTHER PROPOSALS<br>WHICH MAY BE THE SUBJECT OF |                                                                                                                  | G No.                                       |                   | t4 of {          |              | Rev |  |
| SEPARATE APPLICATIONS                                       | 165964-03-153-MD016 16.A<br>A3                                                                                   |                                             |                   |                  |              |     |  |