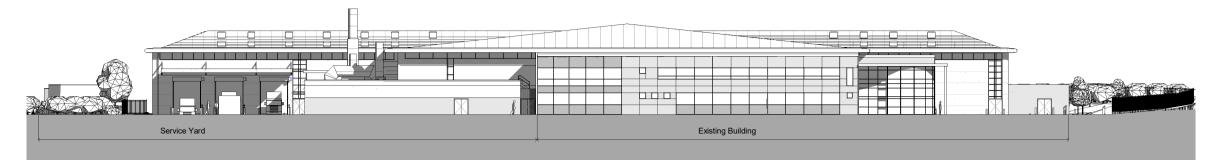

East elevation, substation and switch room, as existing 1 : 500

1 : 500

West elevation, substation and switch room, as existing 1:500

| Existing Building |  |  |  |  |
|-------------------|--|--|--|--|

North elevation, substation and switch room, as existing 1:500