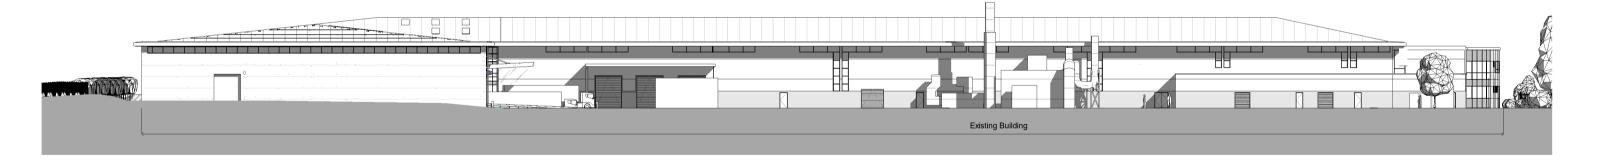

East elevation, substation and switch room, as existing 1 : 500

1 : 500

West elevation, substation and switch room, as existing 1:500

| Existing Building |  |  |  |  |
|-------------------|--|--|--|--|

North elevation, substation and switch room, as existing 1:500