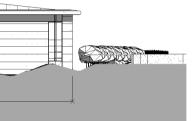

East elevation, substation and switch room, as existing 1 : 500

1 : 500

West elevation, substation and switch room, as existing 1:500

| Existing Building |  |  |  |  |
|-------------------|--|--|--|--|

North elevation, substation and switch room, as existing 1:500

South elevation, substation and switch room, as existing

evision : First Issue Drawn : Date : EEy 30/01/24

## **Roberts Mart** Addres

Thornes Farm Way, Leeds. LS9 0AN.

Drawing :

External elevations, substation and switch room, as existing

| Job Ref : | Dwg No :  | Revision :  |
|-----------|-----------|-------------|
| 171389    | 170-05    | 01          |
| Drawn :   | Checked : | Scale : @A1 |
| EEy       | SRi       | 1 : 500     |
| Status :  |           |             |
|           |           |             |