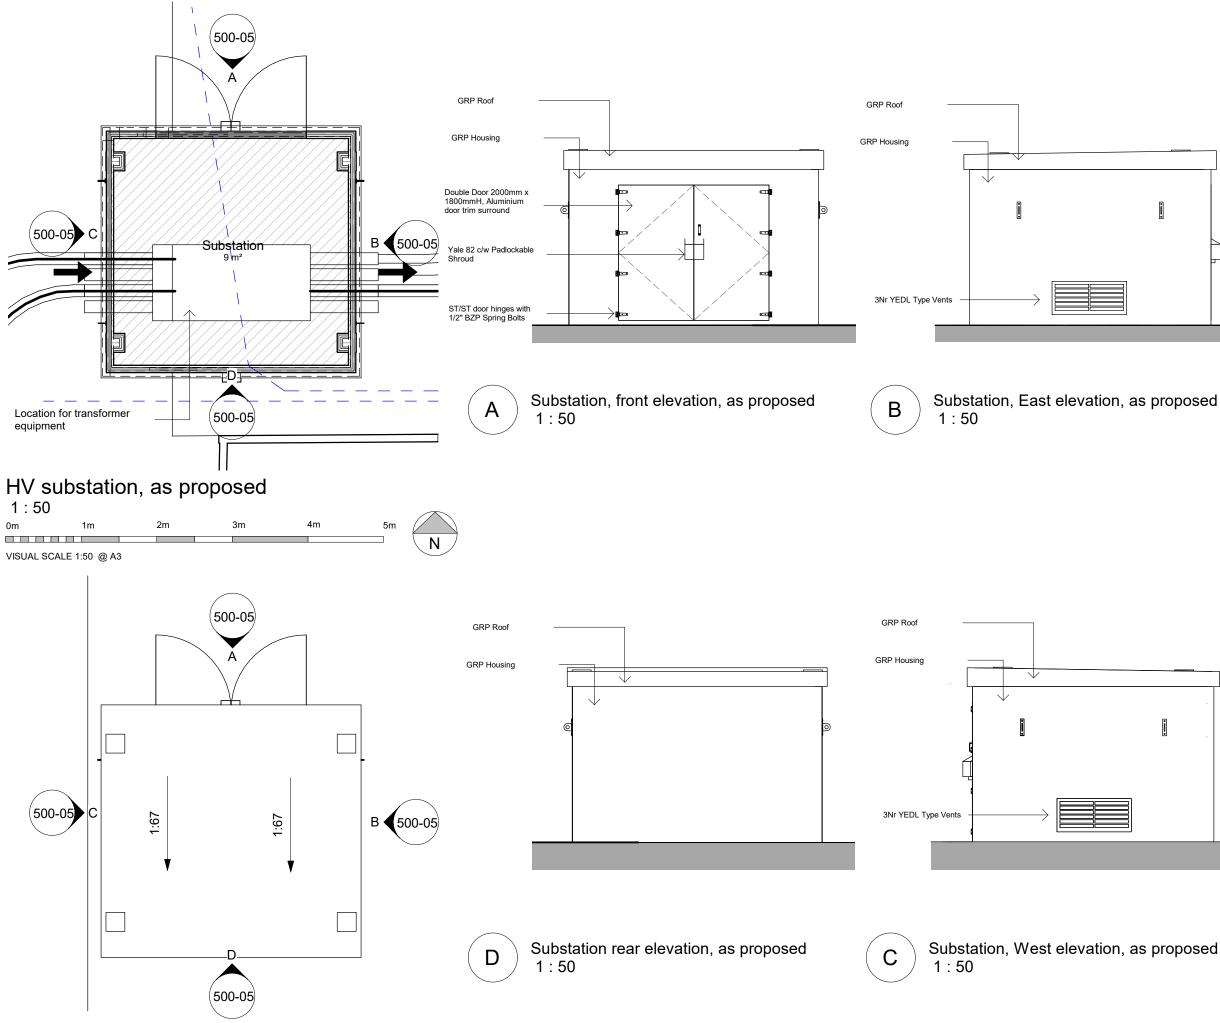

HV substation, roof plan, as proposed 1:50

The use of this data/drawing by the recipient acts as an agreement of the following statements. All drawings are based upon site information supplied by third parties/sub contractors and as such their accuracy cannot be guaranteed. All features are approximate and subject to clarification by a detailed topographical survey, statutory service enquiries and confirmation of the legal boundaries. Check all dimensions on site. Drawings printed on mediums such as paper are not to be relied upon for scaling purposes as dimensional inaccuracy occur resulting from changes in environmental conditions. Use figured dimensions in all cases. All dimensions to be in metric standards unless stated otherwise.