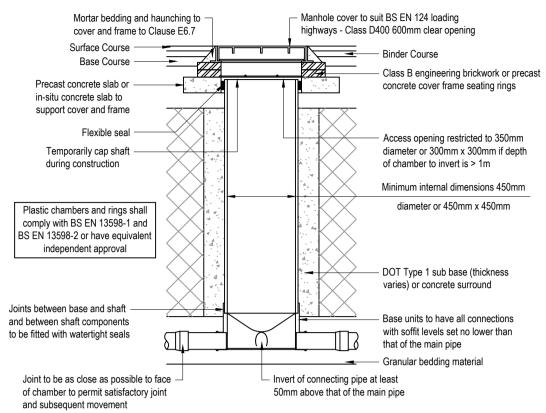

## Typical Inspection Chamber Detail - Type 3 (Flexible Material Detail)

Maximum depth from cover level to soffit of pipe in areas subject to vehicle loading 3m, non-entry

Filter Drain
(Scale 1:20)