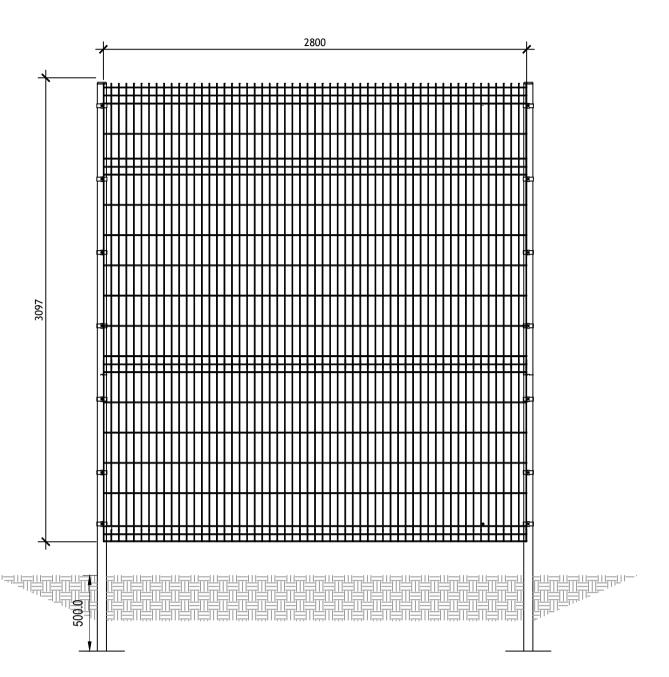

## Typical Inspection Chamber Detail - Type 3 (Flexible Material Detail)

Maximum depth from cover level to soffit of pipe in areas subject to vehicle loading 3m, non-entry



Filter Drain
(Scale 1:20)



# Alternative Top Details for light vehicle loading and landscaped

areas (Scale 1:20)



Alternative Base Layouts for Type 3
Chambers



#### **Porous MUGA Sports Pitch Construction**

Scale: 1:25 Need punched synthetic sports pitch



### **MUGA Reboud Fence**

Scale: 1:25



#### **General Notes**

- Do not scale from this drawing.
- Only figured dimensions are to be relied upon.

  All dimensions in millimetres unless otherwise noted. All levels in
- metres unless noted otherwise.
  4. This drawing is to be read in conjunction with relevant architectural, engineering and specialist drawings and specifications.
- Any discrepancies noted on site are to be reported to the engineer immediately.
- Where this drawing has been issued in electronic format, Holdgate Consulting do not accept responsibility for any inaccuracies in the electronic data (including third party content used for reference), which should be checked against the paper (or .pdf) drawing issue.
- which should be checked against the paper (or .pdf) drawin