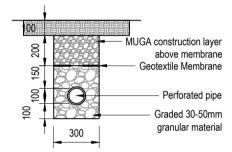

#### **Porous MUGA Sports Pitch Construction**

Scale: 1:25 Need punched synthetic sports pitch