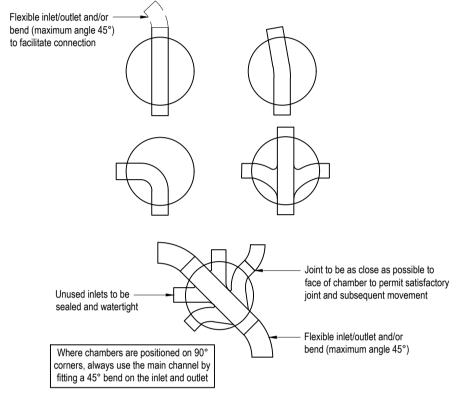

# Alternative Top Details for light vehicle loading and landscaped

areas (Scale 1:20)

Alternative Base Layouts for Type 3
Chambers