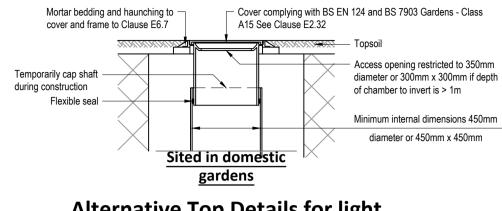

# Alternative Top Details for light vehicle loading and landscaped

areas (Scale 1:20)

Alternative Base Layouts for Type 3
Chambers