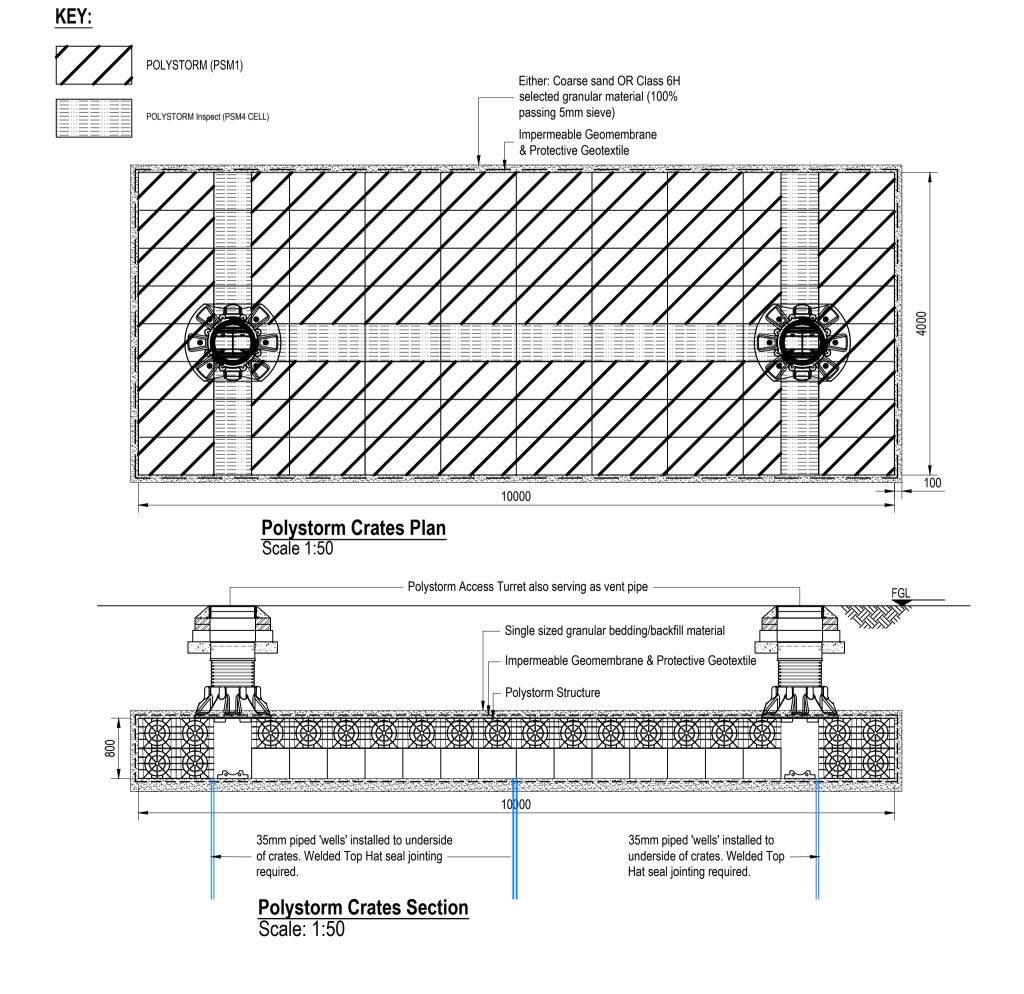

# Alternative Top Details for light vehicle loading and landscaped

areas (Scale 1:20)

Alternative Base Layouts for Type 3
Chambers