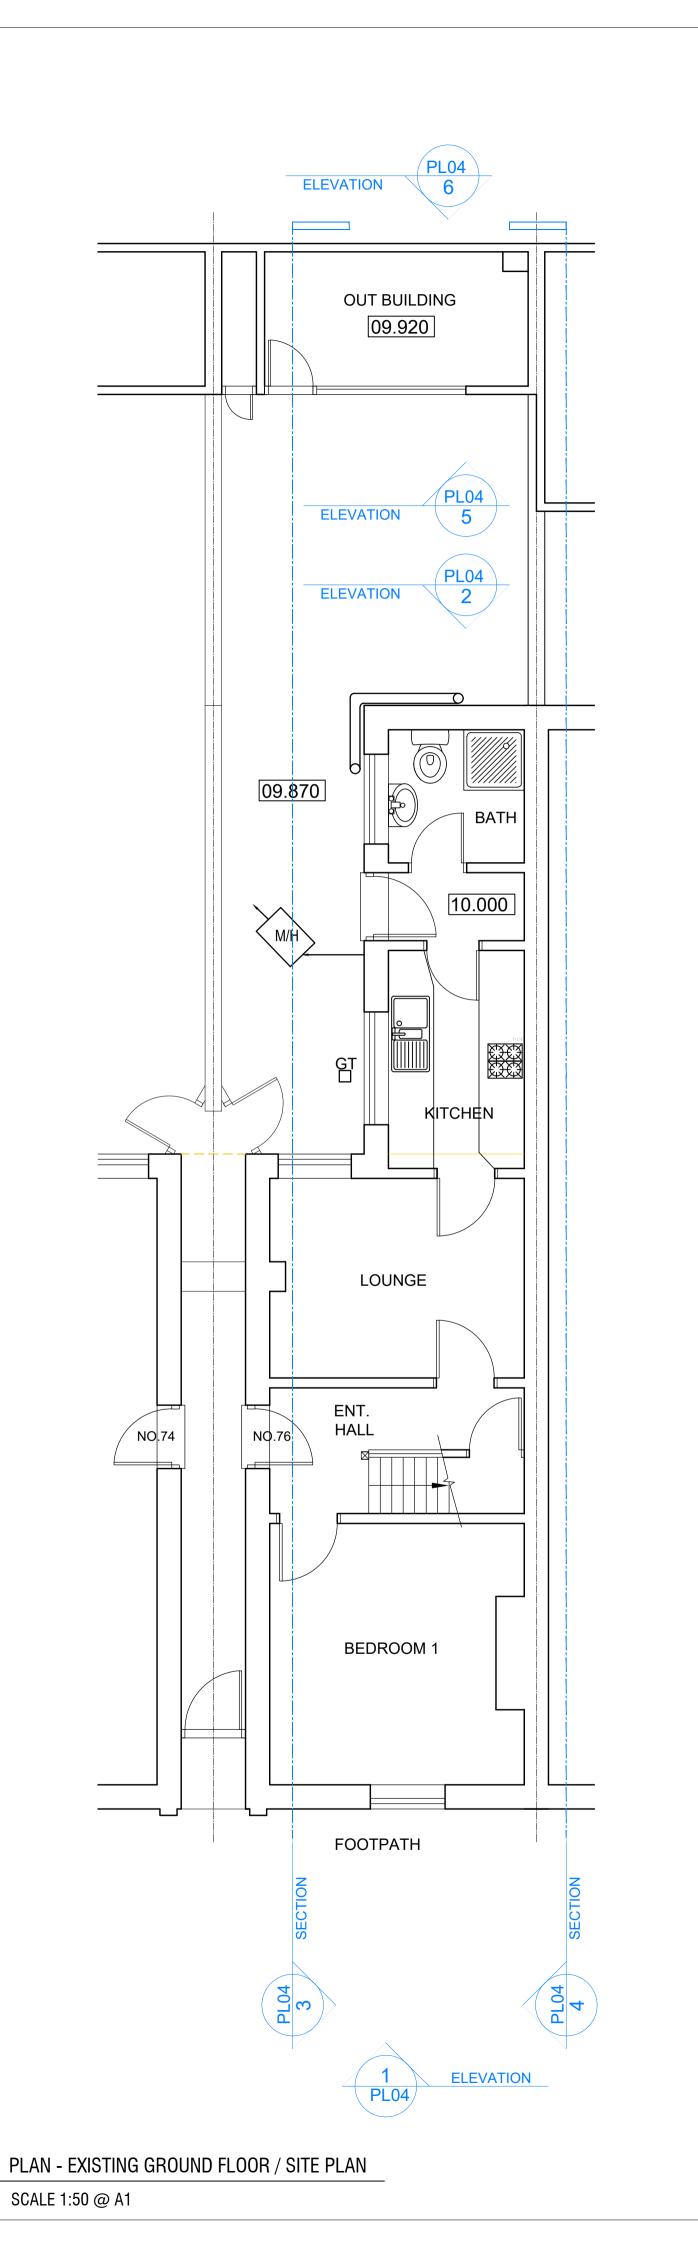

Mr T Rehman 76 Portland St, Lincoln, LN5 7LB Rear Extension Works

DRAWING TITLE Existing Plans

SCALE @ A1 DRAWN BY SCALE BAR @ 1:50 JOB REF. DRAWING NO. REV. 11/2022 SP2081 PL02

Awake Architects Ltd, 43 Allerton Rd, Woolton Village, Liverpool, L25 7RE. Tel: 0151 476 6448 info@awakearchitects.co.uk / www.awakearchitects.co.uk