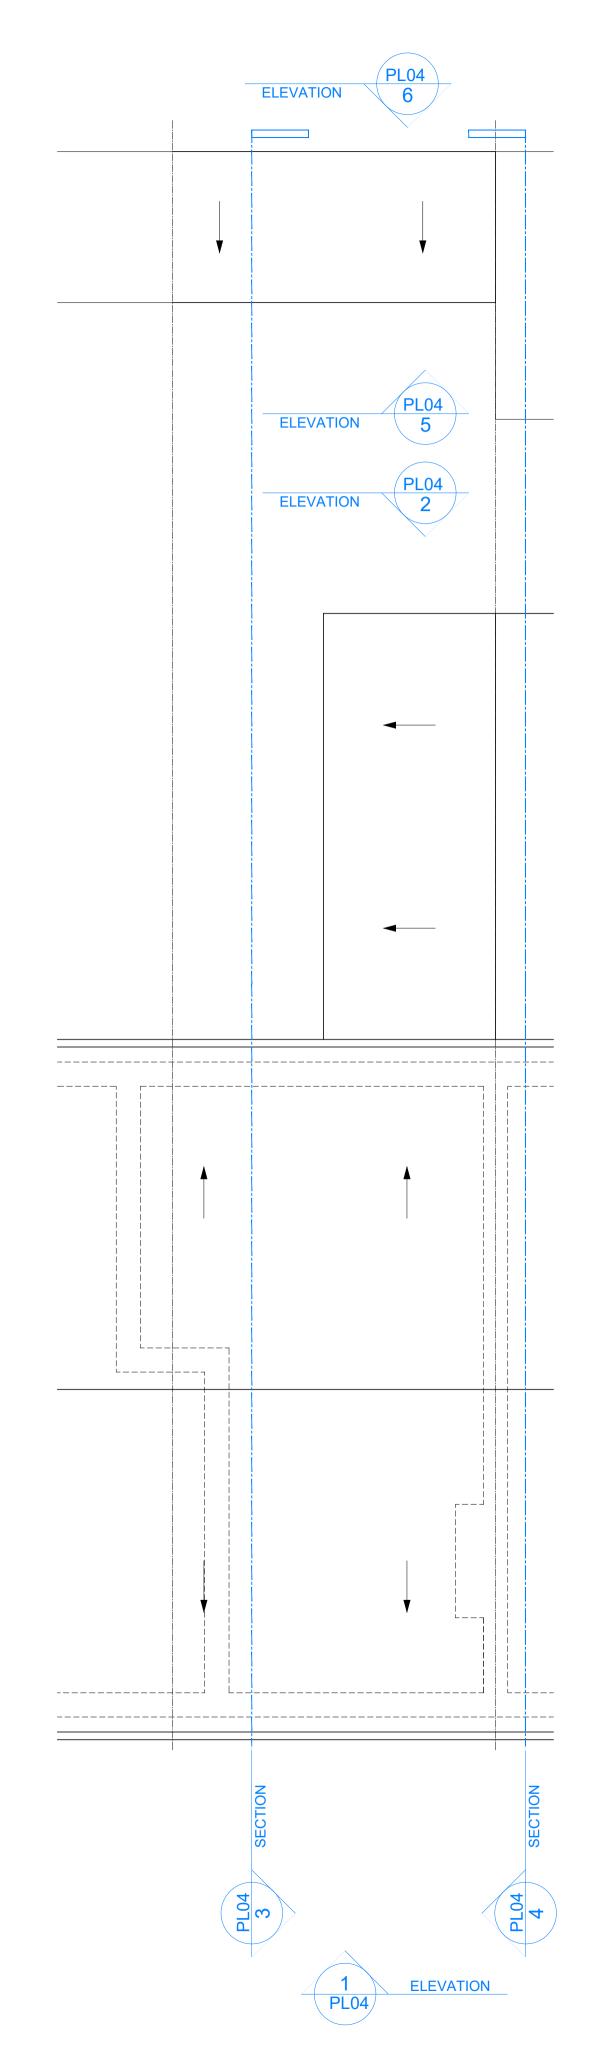

The information is subject to relevant statutory approvals.

© This drawing is copyright of Awake Architects Ltd, and may not be reproduced in any way without their specific permission. Awake Architects is Limited Liability Company registered in England and Wales (Reg No 6488638) Registered address: 43 Allerton Rd, Woolton Village, Liverpool, Merseyside, England L25 7RE.



Mr T Rehman 76 Portland St, Lincoln, LN5 7LB Rear Extension Works

DRAWING TITLE Existing Plans

SCALE @ A1 DRAWN BY SCALE BAR @ 1:50 JOB REF. DRAWING NO. REV. 11/2022 SP2081 PL02



Awake Architects Ltd, 43 Allerton Rd, Woolton Village, Liverpool, L25 7RE. Tel: 0151 476 6448 info@awakearchitects.co.uk / www.awakearchitects.co.uk

PLAN - EXISTING ROOF SCALE 1:50 @ A1

SCALE 1:50 @ A1