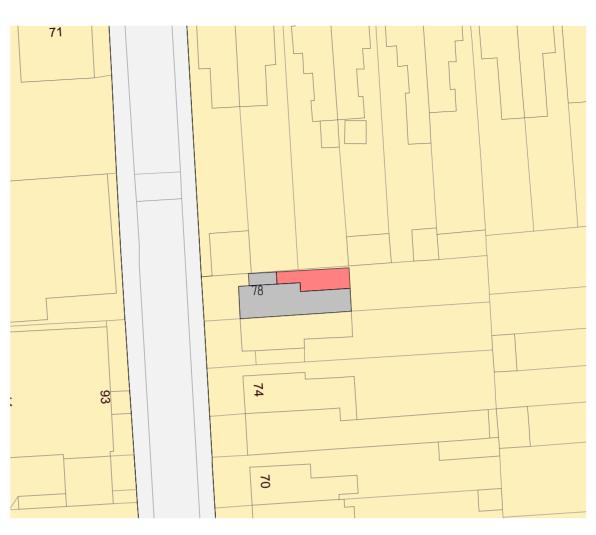

BLOCK PLAN AS EXISTING (SCALE 1:500@A3)

SITE LOCATION PLAN AS EXISTING (SCALE 1:1250@A3)

**BLOCK PLAN AS PROPOSED** (SCALE 1:500@A3)

SITE LOCATION PLAN AS PROPOSED (SCALE 1:1250@A3)

THIS DRAWING IS THE PROPERTY OF
AR. DESIGN
AND MUST NOT BE COPIED OR REPRODUCED
EXCEPT
WITH THEIR EXPRESS PERMISSION, NOR MAY THE
DESIGN
OR ANY INFORMATION SHOWN THEREON
BE DISCLOSED TO ANY THIRD PARTY.
WE WILL NOT BE RESPONSIBLE FOR OTHER
CONTRACTUAL
DIMENSIONS.
© THIS DRAWING IS COPYRIGHT

SCALE: 1:500 @ A3

BY: DATE: AMENDMENT:

BLOCK, LOCATION PLANS AS PROPOSED, BLOCK, LOCATION PLANS AS EXISTING

SITE ADDRESS:

78 Carshalton Grove Sm1 4NB

JOB No.20022 | CLIENT: -

SCALE: - @ A3 DWG SHEET: A07

APPROVED BY: \*\*\* DATE: \*\*/\*\*/