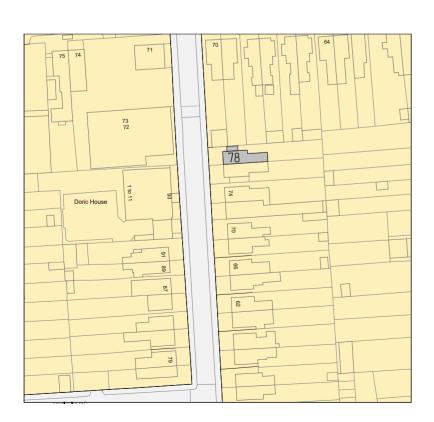

BLOCK PLAN AS EXISTING (SCALE 1:500@A3)

SITE LOCATION PLAN AS EXISTING (SCALE 1:1250@A3)

**BLOCK PLAN AS PROPOSED** (SCALE 1:500@A3)

SITE LOCATION PLAN AS PROPOSED (SCALE 1:1250@A3)

THIS DRAWING IS THE PROPERTY OF
AR. DESIGN
AND MUST NOT BE COPIED OR REPRODUCED
EXCEPT
WITH THEIR EXPRESS PERMISSION, NOR MAY THE
DESIGN
OR ANY INFORMATION SHOWN THEREON
BE DISCLOSED TO ANY THIRD PARTY.
WE WILL NOT BE RESPONSIBLE FOR OTHER
CONTRACTUAL
DIMENSIONS.
© THIS DRAWING IS COPYRIGHT

SCALE: 1:500 @ A3

BY: DATE: AMENDMENT:

BLOCK, LOCATION PLANS AS PROPOSED, BLOCK, LOCATION PLANS AS EXISTING

SITE ADDRESS:

78 Carshalton Grove Sm1 4NB

JOB No.20022 | CLIENT: -

SCALE: - @ A3 DWG SHEET: A07

APPROVED BY: \*\*\* DATE: \*\*/\*\*/