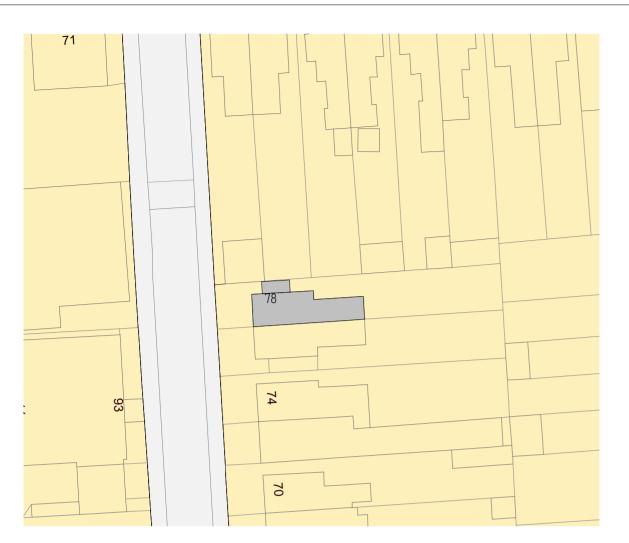

BLOCK PLAN AS EXISTING (SCALE 1:500@A3)

SITE LOCATION PLAN AS EXISTING (SCALE 1:1250@A3)

**BLOCK PLAN AS PROPOSED** (SCALE 1:500@A3)

SITE LOCATION PLAN AS PROPOSED (SCALE 1:1250@A3)

THIS DRAWING IS THE PROPERTY OF
AR. DESIGN
AND MUST NOT BE COPIED OR REPRODUCED
EXCEPT
WITH THEIR EXPRESS PERMISSION, NOR MAY THE
DESIGN
OR ANY INFORMATION SHOWN THEREON
BE DISCLOSED TO ANY THIRD PARTY.
WE WILL NOT BE RESPONSIBLE FOR OTHER
CONTRACTUAL
DIMENSIONS.
© THIS DRAWING IS COPYRIGHT

SCALE: 1:500 @ A3

BY: DATE: AMENDMENT:

BLOCK, LOCATION PLANS AS PROPOSED, BLOCK, LOCATION PLANS AS EXISTING

SITE ADDRESS:

78 Carshalton Grove Sm1 4NB

JOB No.20022 | CLIENT: -

SCALE: - @ A3 DWG SHEET: A07

APPROVED BY: \*\*\* DATE: \*\*/\*\*/