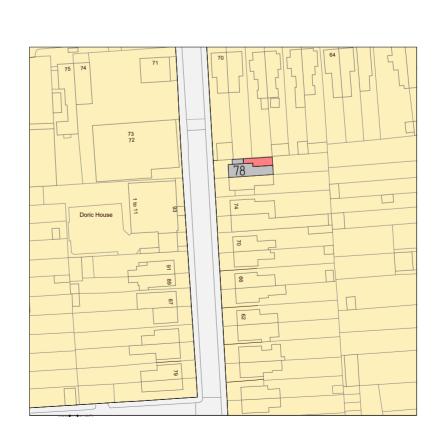

BLOCK PLAN AS EXISTING (SCALE 1:500@A3)

SITE LOCATION PLAN AS EXISTING (SCALE 1:1250@A3)

**BLOCK PLAN AS PROPOSED** (SCALE 1:500@A3)

SITE LOCATION PLAN AS PROPOSED (SCALE 1:1250@A3)

THIS DRAWING IS THE PROPERTY OF
AR. DESIGN
AND MUST NOT BE COPIED OR REPRODUCED
EXCEPT
WITH THEIR EXPRESS PERMISSION, NOR MAY THE
DESIGN
OR ANY INFORMATION SHOWN THEREON
BE DISCLOSED TO ANY THIRD PARTY.
WE WILL NOT BE RESPONSIBLE FOR OTHER
CONTRACTUAL
DIMENSIONS.
© THIS DRAWING IS COPYRIGHT

SCALE: 1:500 @ A3

BY: DATE: AMENDMENT:

BLOCK, LOCATION PLANS AS PROPOSED, BLOCK, LOCATION PLANS AS EXISTING

SITE ADDRESS:

78 Carshalton Grove Sm1 4NB

JOB No.20022 | CLIENT: -

SCALE: - @ A3 DWG SHEET: A07

APPROVED BY: \*\*\* DATE: \*\*/\*\*/