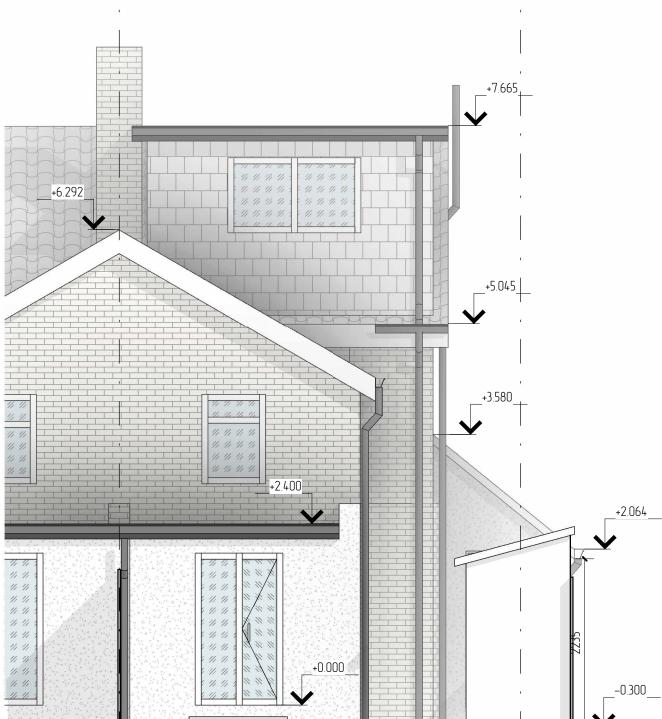

SIDE ELEVATION AS EXISTING (SCALE 1:50@A1)

SIDE ELEVATION AS EXISTING (SCALE 1:50@A1)

| Brick Tiles |
|-------------|
| RENDER      |
| ROOF TILES  |
| glass panel |

| 0                               |                                                                                  | METRES                                                            |                                                                       |                                                                 |                                           |                                          |  |
|---------------------------------|----------------------------------------------------------------------------------|-------------------------------------------------------------------|-----------------------------------------------------------------------|-----------------------------------------------------------------|-------------------------------------------|------------------------------------------|--|
|                                 |                                                                                  |                                                                   |                                                                       |                                                                 |                                           |                                          |  |
|                                 |                                                                                  | SCALE: 1                                                          | :50 @                                                                 | ) A1                                                            |                                           |                                          |  |
| AND<br>WITH<br>OF               | THIS DRA<br>MUST NC<br>H THEIR E<br>R ANY INF<br>BE DISCLO<br>WILL NOT<br>© THIS | AR. D<br>DT BE CO<br>EX(<br>XPRESS<br>THE D<br>ORMATI(<br>DSED TO | ESIG<br>PIED<br>CEPT<br>PERI<br>DESIG<br>DN SI<br>ANY<br>PONS<br>ACTU | n<br>Or F<br>Missi<br>Sn<br>Hown<br>Thir<br>Sible<br>Jal<br>Jal | REPRO<br>ON, N<br>N THE<br>D PAF<br>FOR ( | DUCED<br>OR MAY<br>REON<br>RTY.<br>OTHER |  |
|                                 |                                                                                  |                                                                   |                                                                       |                                                                 |                                           |                                          |  |
| REV:                            | AMENDMENT:                                                                       |                                                                   |                                                                       |                                                                 | BY:                                       | DATE:                                    |  |
| SITE A                          | ADDRESS:<br>78 Ca                                                                |                                                                   | STIN                                                                  |                                                                 | 4NB                                       |                                          |  |
| JOB N                           | DB No.20022 CLIENT: -                                                            |                                                                   | -                                                                     |                                                                 |                                           |                                          |  |
| SCALE: 1:50 @ A1                |                                                                                  | DWG SHEET: A03                                                    |                                                                       |                                                                 |                                           |                                          |  |
|                                 |                                                                                  |                                                                   |                                                                       |                                                                 | R                                         | EV:                                      |  |
| DRAWN BY: AR                    |                                                                                  | DA                                                                | DATE: 07/02/2024                                                      |                                                                 |                                           |                                          |  |
| APPROVED BY: ***                |                                                                                  | DATE: **/**/****                                                  |                                                                       |                                                                 |                                           |                                          |  |
| E                               | RCHITECT<br>PLANNING<br>MGINEER<br>EMAIL:<br>SIGNNCONSTR                         | G &<br>ING                                                        |                                                                       |                                                                 | $\overline{\mathbf{x}}$                   | $\underline{\mathcal{S}}$                |  |
| GMAIL.COM<br>Tel: 074 2955-9396 |                                                                                  | <b>/</b><br>&                                                     | AR Design<br>& Construction OLTD                                      |                                                                 |                                           |                                          |  |