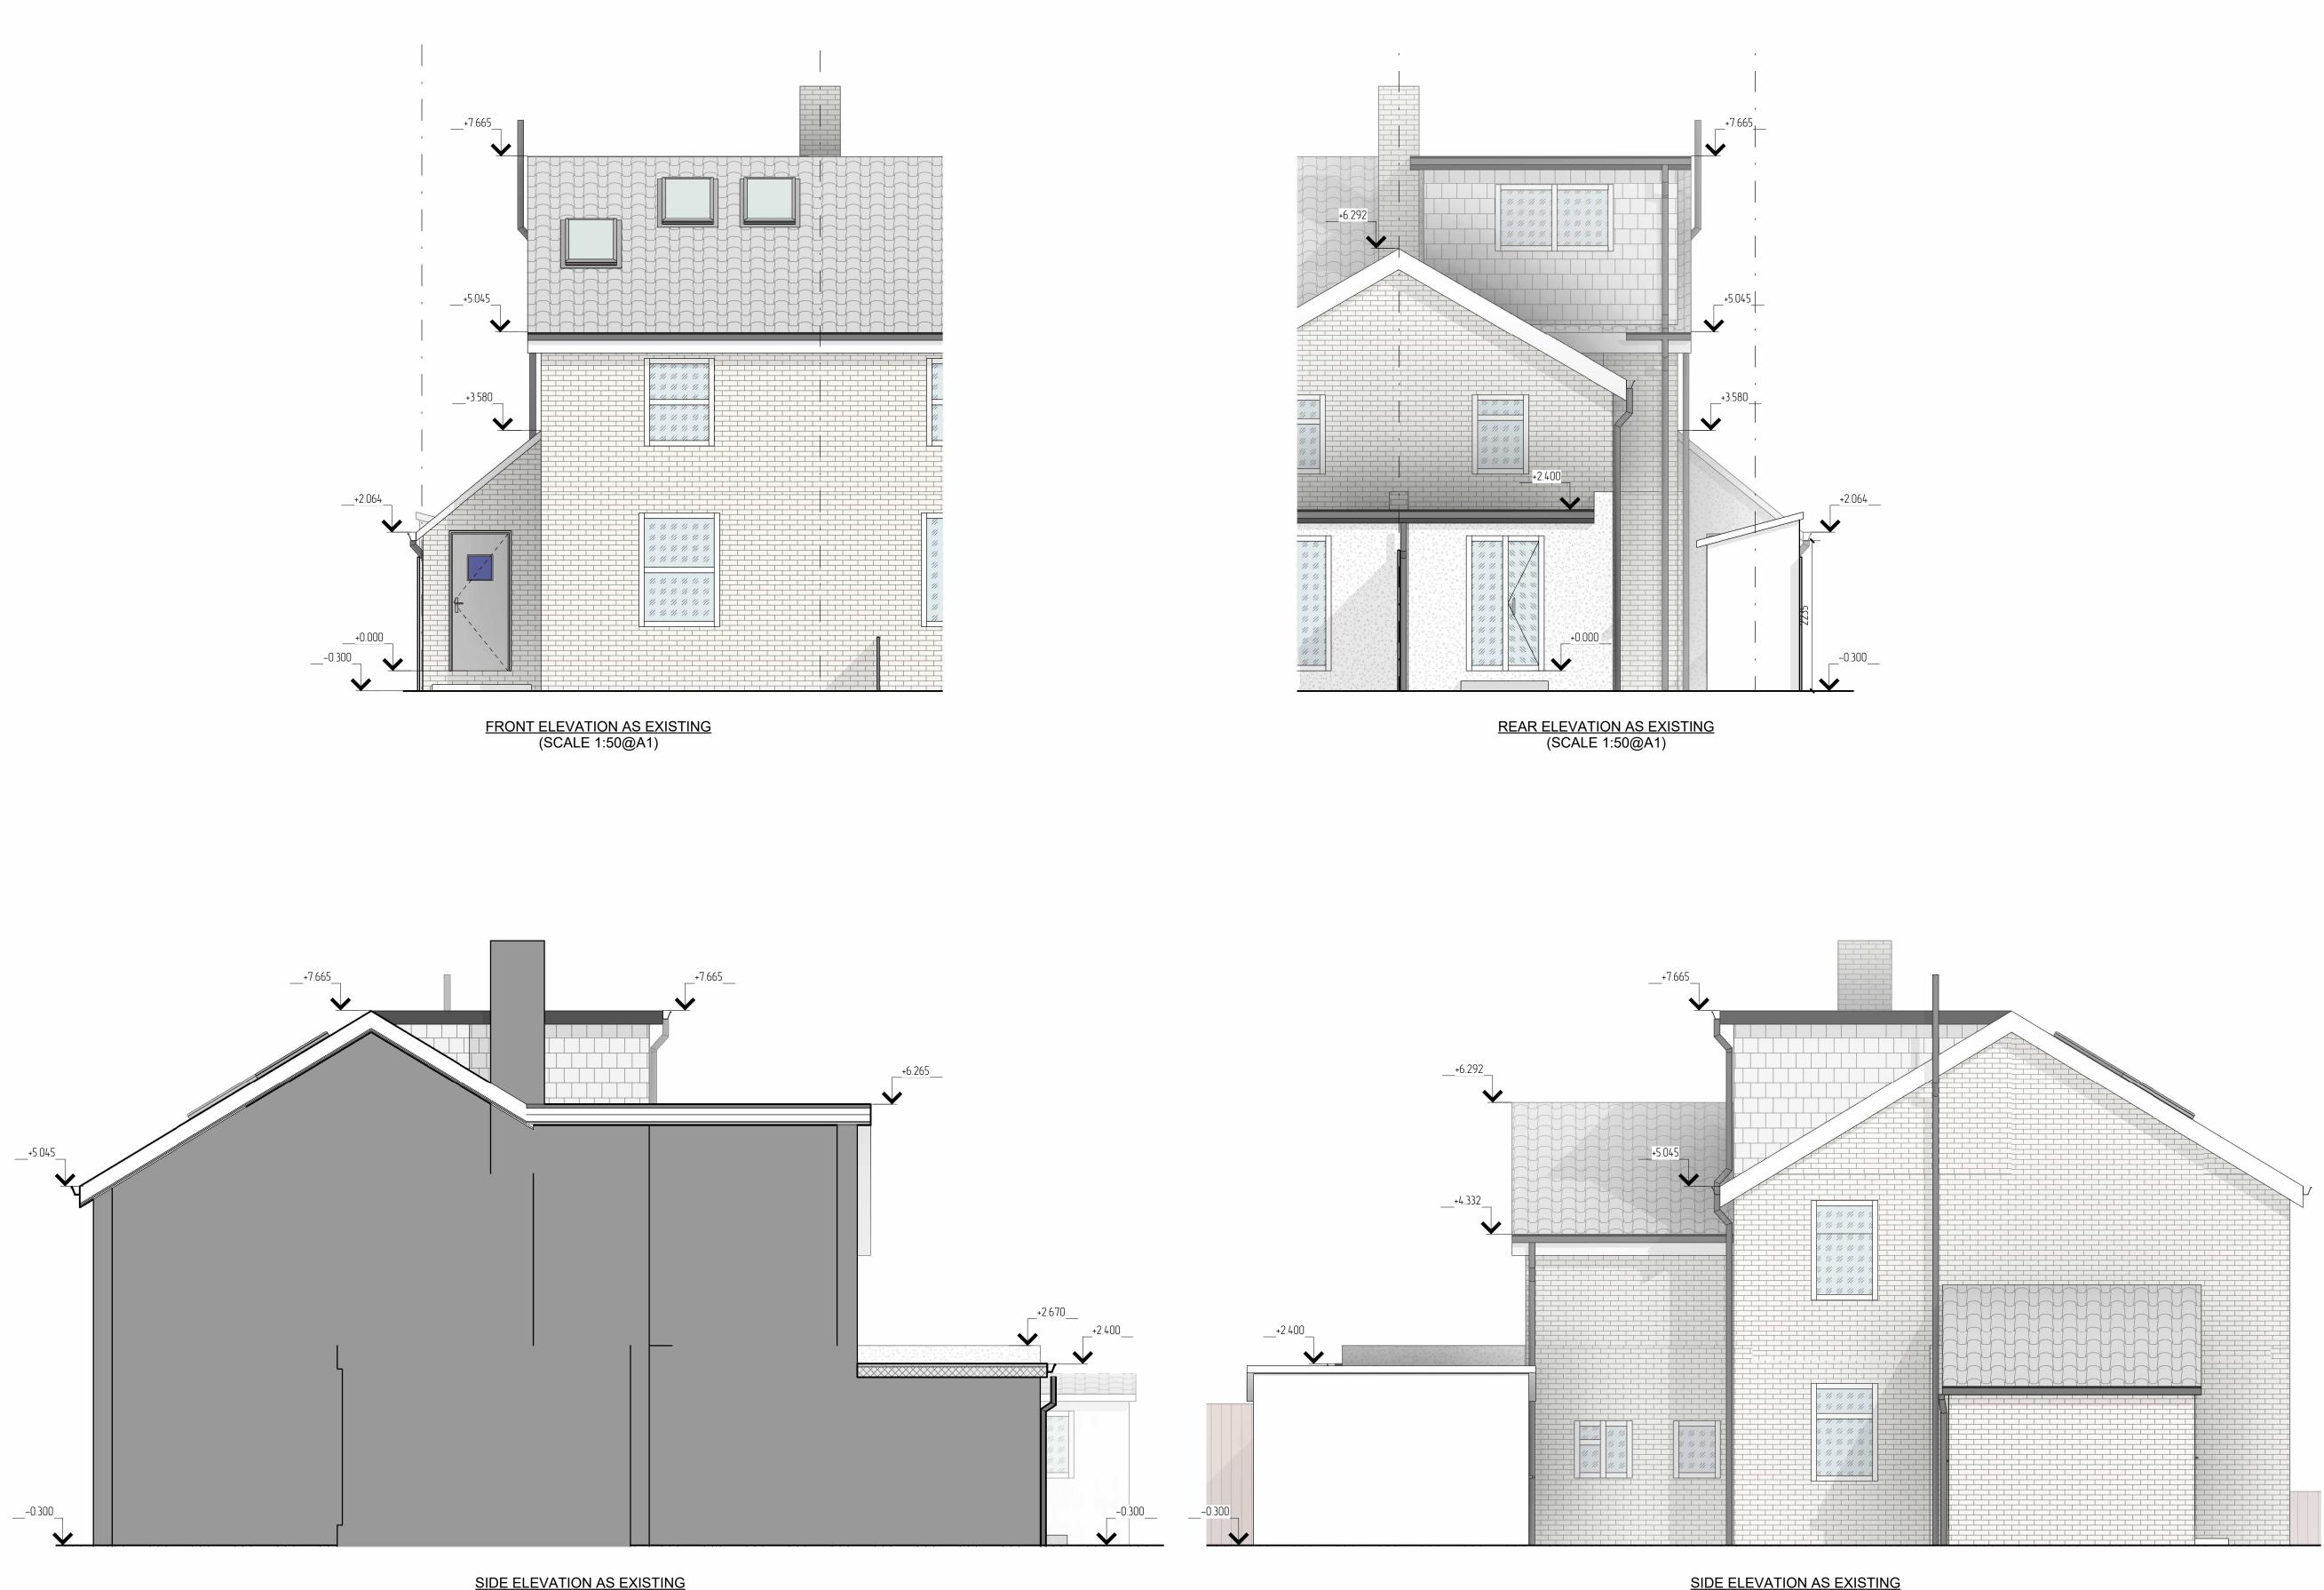

SIDE ELEVATION AS EXISTING (SCALE 1:50@A1)

SIDE ELEVATION AS EXISTING (SCALE 1:50@A1)

| Brick Tiles |
|-------------|
| RENDER      |
| ROOF TILES  |
| glass panel |

| 0                               |                                                                                  | METRES                                                            |                                                                       |                                                                 |                                           |                                          |  |
|---------------------------------|----------------------------------------------------------------------------------|-------------------------------------------------------------------|-----------------------------------------------------------------------|-----------------------------------------------------------------|-------------------------------------------|------------------------------------------|--|
|                                 |                                                                                  |                                                                   |                                                                       |                                                                 |                                           |                                          |  |
|                                 |                                                                                  | SCALE: 1                                                          | :50 @                                                                 | ) A1                                                            |                                           |                                          |  |
| AND<br>WITH<br>OF               | THIS DRA<br>MUST NC<br>H THEIR E<br>R ANY INF<br>BE DISCLO<br>WILL NOT<br>© THIS | AR. D<br>DT BE CO<br>EX(<br>XPRESS<br>THE D<br>ORMATI(<br>DSED TO | ESIG<br>PIED<br>CEPT<br>PERI<br>DESIG<br>DN SI<br>ANY<br>PONS<br>ACTU | n<br>Or F<br>Missi<br>Sn<br>Hown<br>Thir<br>Sible<br>Jal<br>Jal | REPRO<br>ON, N<br>N THE<br>D PAF<br>FOR ( | DUCED<br>OR MAY<br>REON<br>RTY.<br>OTHER |  |
|                                 |                                                                                  |                                                                   |                                                                       |                                                                 |                                           |                                          |  |
| REV:                            | AMENDMENT:                                                                       |                                                                   |                                                                       |                                                                 | BY:                                       | DATE:                                    |  |
| SITE A                          | ADDRESS:<br>78 Ca                                                                |                                                                   | STIN                                                                  |                                                                 | 4NB                                       |                                          |  |
| JOB N                           | DB No.20022 CLIENT: -                                                            |                                                                   | -                                                                     |                                                                 |                                           |                                          |  |
| SCALE: 1:50 @ A1                |                                                                                  | DWG SHEET: A03                                                    |                                                                       |                                                                 |                                           |                                          |  |
|                                 |                                                                                  |                                                                   |                                                                       |                                                                 | R                                         | EV:                                      |  |
| DRAWN BY: AR                    |                                                                                  | DA                                                                | DATE: 07/02/2024                                                      |                                                                 |                                           |                                          |  |
| APPROVED BY: ***                |                                                                                  | DATE: **/**/****                                                  |                                                                       |                                                                 |                                           |                                          |  |
| E                               | RCHITECT<br>PLANNING<br>MGINEER<br>EMAIL:<br>SIGNNCONSTR                         | G &<br>ING                                                        |                                                                       |                                                                 | $\overline{\mathbf{x}}$                   | $\underline{\mathcal{S}}$                |  |
| GMAIL.COM<br>Tel: 074 2955-9396 |                                                                                  | <b>/</b><br>&                                                     | AR Design<br>& Construction OLTD                                      |                                                                 |                                           |                                          |  |