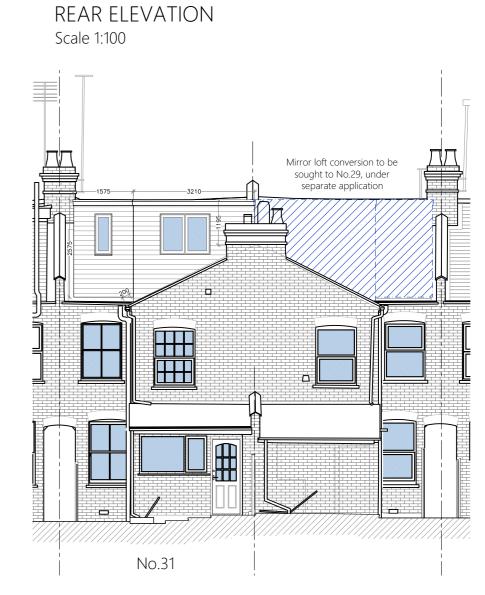

## 

\_\_\_\_\_

General Notes: Do not scale, use figured dims only. Unless otherwise noted all dimensions are given in millimeters. All dims to be verified on site by the Contractor before work commences. If any discrepancies are found, Ktech is to be notified immediately for amendments. All work to be carried out in strict accordance to relevant & current British Standards, Codes of Practice, CDM Regulations & Building Regulations. Where structural alterations take place, care must be taken by the Contractor to afford required restraint to all affected areas during & after the building work. Where new loads are imposed on existing lintels, they must be checked by the Builder for adequacy & to LA & SE approval & replaced if necessary. Where applicable, this drawing must be read in conjunction with Structural Calculations must take precedence. The service provided by Ktech is a drawing service for Planning and Building Regulations submissions only, the company accepts no liability for any site works, defects or future defects. Ktech drawings must not be reproduced wholly or in part without prior permission from the company.