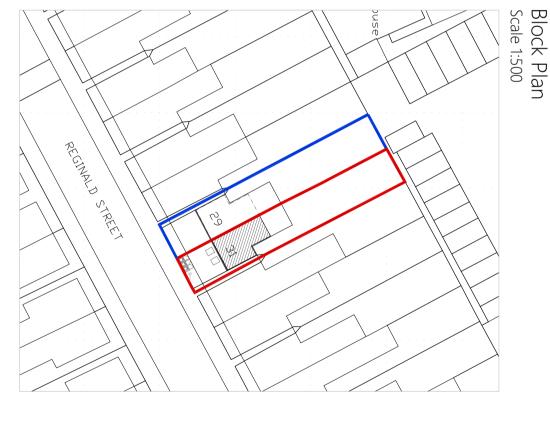

s of Practice, CDM Regulations & Building Regulations. Where structural alterations take place, care must be taken by the Contractor to afford required restraint to all affected areas during & after the building work. Where new loads are imposed on existing lintels, they must be checked by the Builder for adequacy & to LA & SE approval & replaced if necessary. Where applicable, this drawing must be read in conjunction with Structural Calculations west take precedence. The service provided by Ktech is a drawing service for Planning and Building Regulations submissions only; the company accepts no liability for any site works, defects or future defects. Ktech drawings must not be reproduced wholly or in part without prior permission from the company.

© Copyright Ktech technical drawings







Rev Date Amendment

tech technical drawings Berkhamsted House, 121 High Street, Berkhamsted, Herts, HP4 2DJ m:07711182591 t:01494 717018 e.ktechdrawings@yahoo.com

Project 31 Reginald Street, title: Luton, Beds, LU2 7QZ

Drawing Loft extension title: - Site location & block plans

Drawing 23\_28\_PL01 PD31 Rev. 1:1250, 500@A3 Drawn: 11/01/2024

10

15

20

25m

10

15

20

25m

1:500

1:500

For Planning Approval