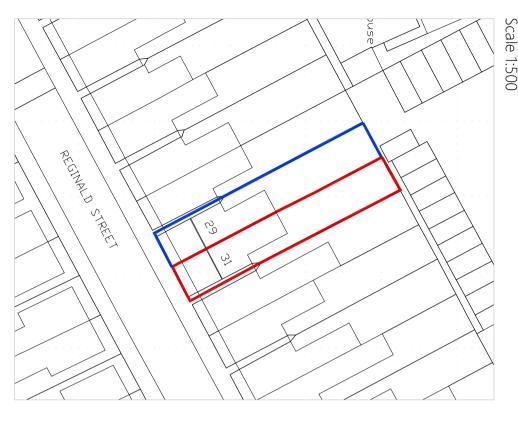

## **EXISTING**

# Site Location Plan Scale 1:1250



### Block Plan Scale 1:500



# **PROPOSED**

#### Scale 1:1250 Site Location Plan

General Notes:

Do not scale, use figured dims only. Unless otherwise noted all dimensions are given in millimeters. All dims to be verified on site by the Contractor before work commences. If any discrepancies are found, Ktech is to be notified immediately for amendments. All work to be carried out in strict accordance to relevant & current British Standards, Codes of Practice, CDM Regulations & Building Regulations. Where structural alterations take place, care must be taken by the Contractor to afford required restraint to all affected areas during & after the building work. Where new loads are imposed on existing lintels, they must be checked by the Builder for adequacy & to LA & SE approval & replaced if necessary. Where applicab