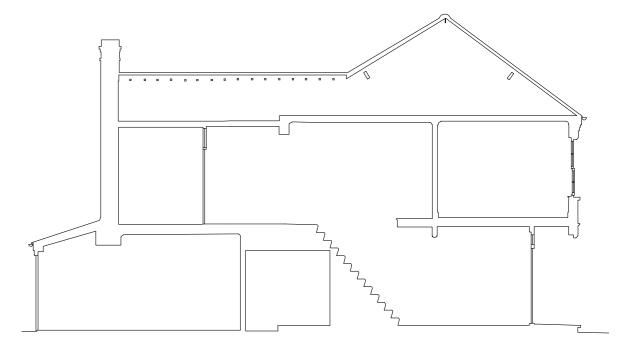

REAR ELEVATION

ROOF PLAN

FLANK ELEVATION/SECTION

## SECTION

| Rev Date Amendment<br>Ktech technical drawings<br>Berkhamsted Hause, 121 High Street, Berkhamsted, Herts, HP4 2DJ<br>m:07711182591 t:01494 717018 e:ktechdrawings@yahoo.com |                                                 |        |            |
|-----------------------------------------------------------------------------------------------------------------------------------------------------------------------------|-------------------------------------------------|--------|------------|
| Project<br>title:                                                                                                                                                           | 31 Reginald Street,<br>Luton, Beds, LU2 7QZ     |        |            |
| Drawing<br>title:                                                                                                                                                           | Loft extension<br>- Existing plans & elevations |        |            |
| Scale:                                                                                                                                                                      | 1:100@A2                                        | Drawn: | 11/01/2024 |
| Drawing<br>No.:                                                                                                                                                             | 23-28_PL02 PD31 <sup>Rev.:</sup>                |        | A          |
| Drawing<br>status:                                                                                                                                                          | For Planning Approval                           |        |            |