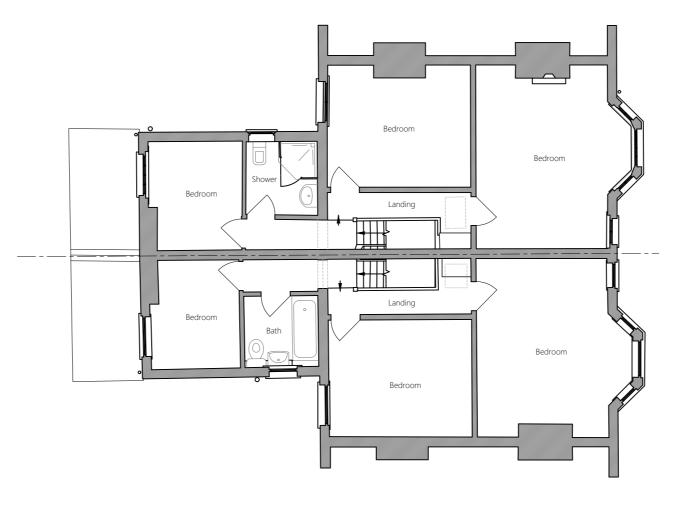

GROUND FLOOR PLAN

FIRST FLOOR PLAN

FRONT ELEVATION

General Notes: Do not scale, use figured dims only. Unless otherwise noted all dimensions are given in millimeters. All dims to be verified on site by the Contractor before work commences. If any discrepancies are found, Ktech is to be notified immediately for amendments. All work to be carried out in strict accordance to relevant & current British Standards, Codes of Practice, CDM Regulations & Building Regulations. Where structural alterations take place, care must be taken by the Contractor to afford required restraint to all affected areas during & after the building work. Where new loads are imposed on existing lintels, they must be checked by the Builder for adequacy & to LA & SE approval & replaced if necessary. Where applicable, this drawing must be read in conjunction with Structural Calculations must take precedence. The service provided by Ktech is a drawing service for Planning and Building Regulations submissions only; the company accepts no liability for any site works, defects or future defects. Ktech drawings must not be reproduced wholly or in part without prior permission from the company. © Copyright Ktech technical drawings