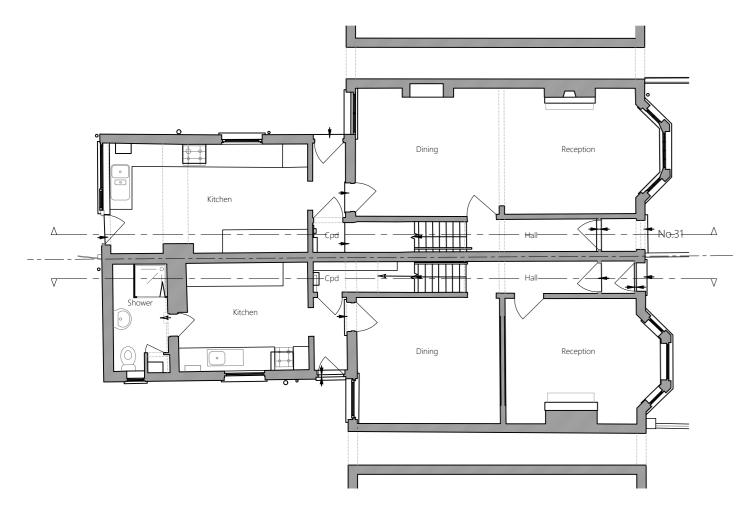

GROUND FLOOR PLAN

FIRST FLOOR PLAN

FRONT ELEVATION

General Notes: Do not scale, use figured dims only. Unless otherwise noted all dimensions are given in millimeters. All dims to be verified on site by the Contractor before work commences. If any discrepancies are found, Ktech is to be notified immediately for amendments. All work to be carried out in strict accordance to relevant & current British Standards, Codes of Practice, CDM Regulations & Building Regulations. Where structural alterations take place, care must be taken by the Contractor to afford required restraint to all affected areas during & after the building work. Where new loads are imposed on existing lintels, they must be checked by the Builder for adequacy & to LA & SE approval & replaced if necessary. Where applicable, this drawing must be read in conjunction with Structural Calculations must take precedence. The service provided by Ktech is a drawing service for Planning and Building Regulations submissions only; the company accepts no liability for any site works, defects or future defects. Ktech drawings must not be reproduced wholly or in part without prior permission from the company. © Copyright Ktech technical drawings