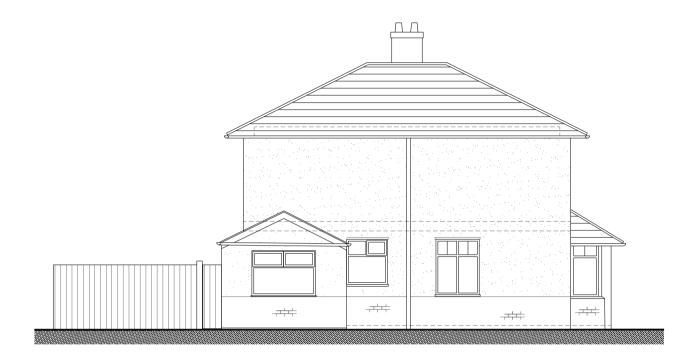

| date:  | Oct 2023 | ref:<br>Burton Road-01 |
|--------|----------|------------------------|
| scale: | 1·100@A3 | page:                  |

NORTH ELEVATION (as existing)

NORTH ELEVATION OF SHED (as existing) (view from 39 Burton Road)

SOUTH ELEVATION (as existing)

SOUTH ELEVATION OF SHED (as existing)

| Property:                      |         |
|--------------------------------|---------|
| 43 Burton Road, Melton Mowbray |         |
| Drawing:                       | Client: |
| AS EXISTING                    | Porter  |

| date:  | Oct 2023 | ref:<br>Burton Road-01 |
|--------|----------|------------------------|
| scale: | 1:100@A3 | page:<br>4 of 4        |

EAST ELEVATION (as existing)

EAST ELEVATION OF SHED (as existing)

WEST ELEVATION (as existing)

WEST ELEVATION OF SHED (as existing) (view from 41 Burton Road)