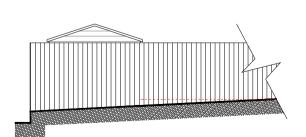

WEST ELEVATION (as existing)

WEST ELEVATION OF SHED (as existing) (view from 41 Burton Road)