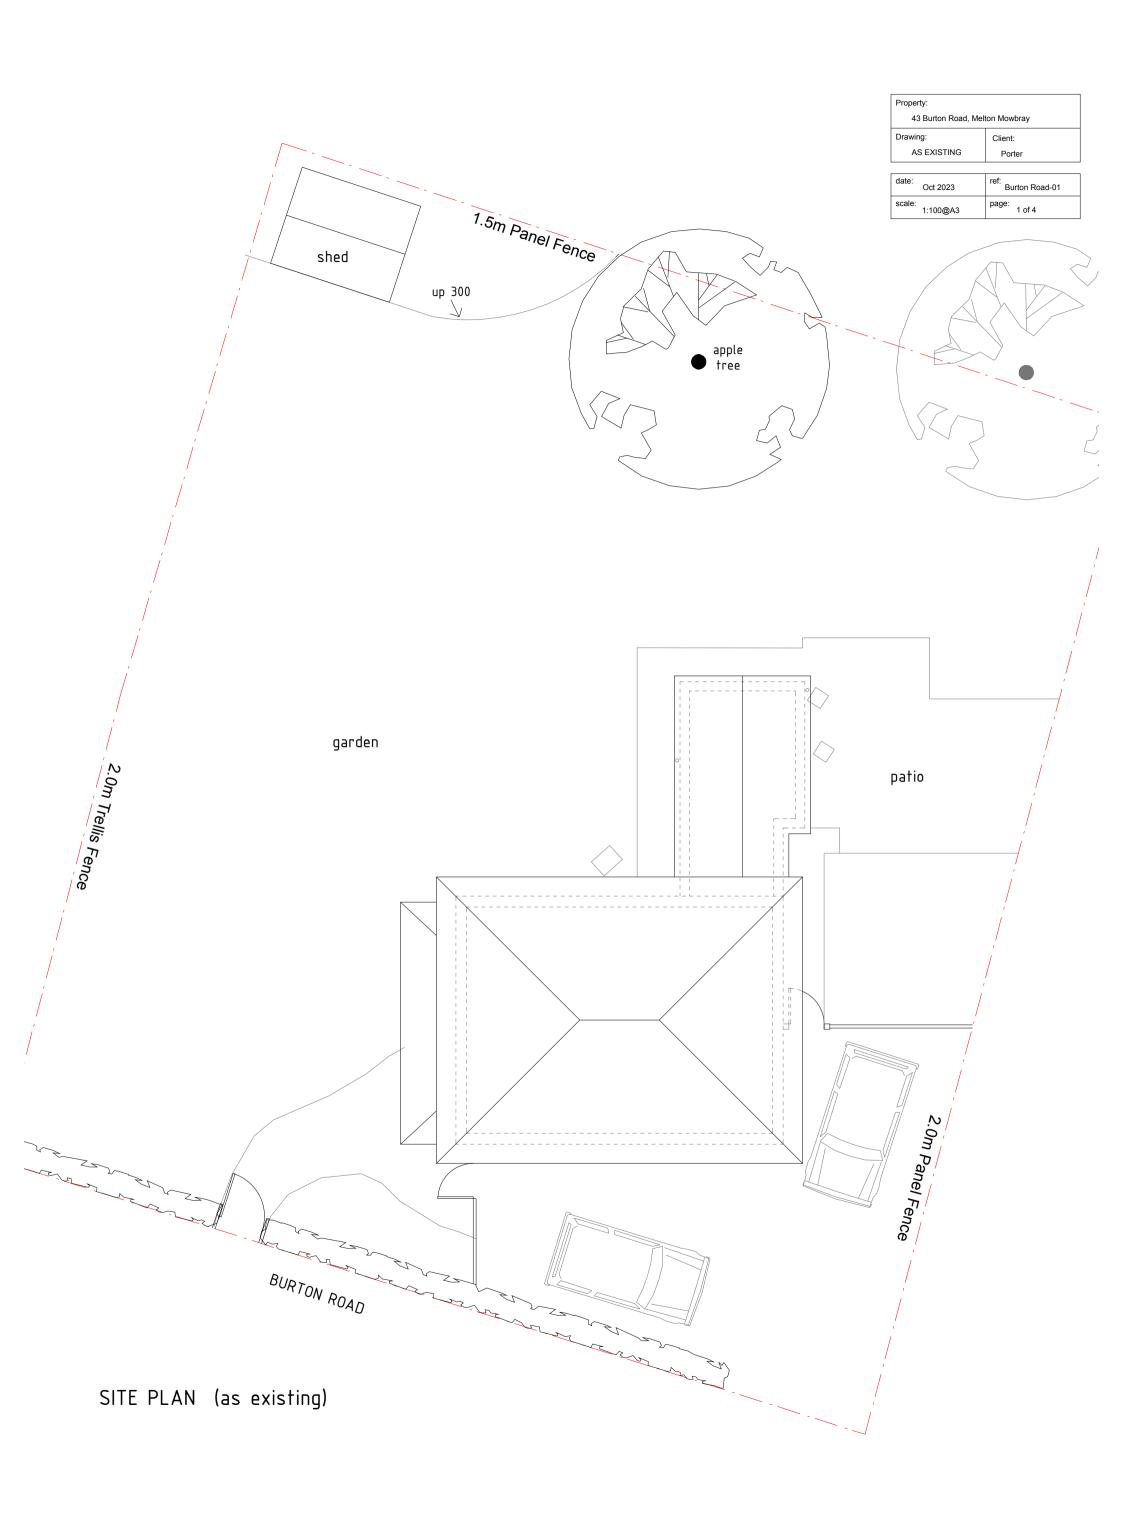

GROUND FLOOR PLAN (as existing)

FIRST FLOOR PLAN (as existing)

| Property:                      |         |
|--------------------------------|---------|
| 43 Burton Road, Melton Mowbray |         |
| Drawing:                       | Client: |
| AS EXISTING                    | Porter  |

| date:              | ref:           |
|--------------------|----------------|
| Oct 2023           | Burton Road-01 |
| scale:<br>1:100@A3 | page: 2 of 4   |

| Property:                      |         |
|--------------------------------|---------|
| 43 Burton Road, Melton Mowbray |         |
| Drawing:                       | Client: |
| AS EXISTING                    | Porter  |