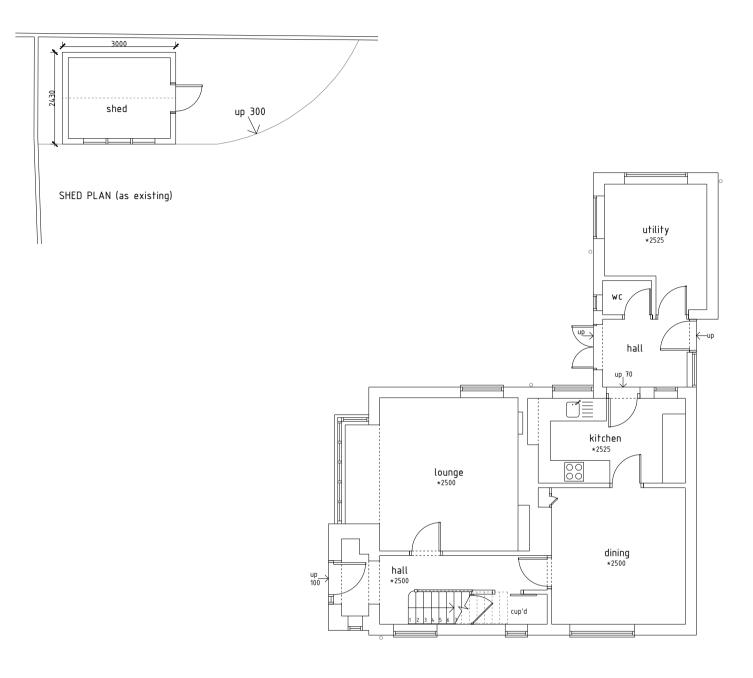

GROUND FLOOR PLAN (as existing)

FIRST FLOOR PLAN (as existing)

| Property:                      |         |
|--------------------------------|---------|
| 43 Burton Road, Melton Mowbray |         |
| Drawing:                       | Client: |
| AS EXISTING                    | Porter  |

| date:              | ref:           |
|--------------------|----------------|
| Oct 2023           | Burton Road-01 |
| scale:<br>1:100@A3 | page: 2 of 4   |

| Property:                      |         |
|--------------------------------|---------|
| 43 Burton Road, Melton Mowbray |         |
| Drawing:                       | Client: |
| AS EXISTING                    | Porter  |