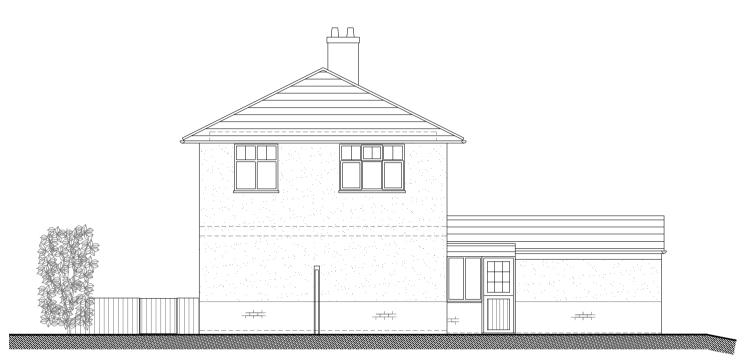

WEST ELEVATION (as existing)

WEST ELEVATION OF SHED (as existing) (view from 41 Burton Road)