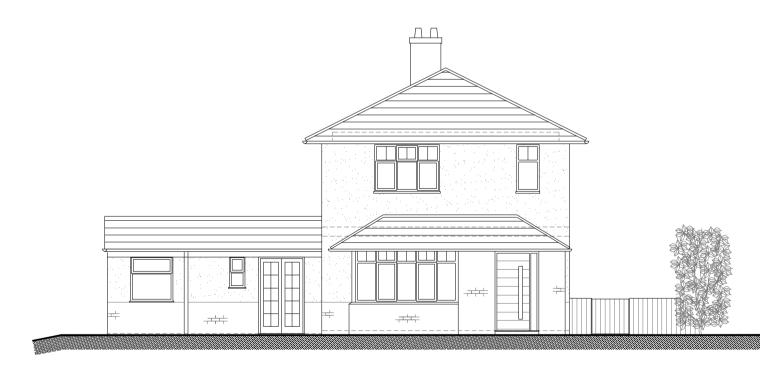

| date:  | Oct 2023 | ref:<br>Burton Road-01 |
|--------|----------|------------------------|
| scale: | 1:100@A3 | page:<br>4 of 4        |

EAST ELEVATION (as existing)

EAST ELEVATION OF SHED (as existing)