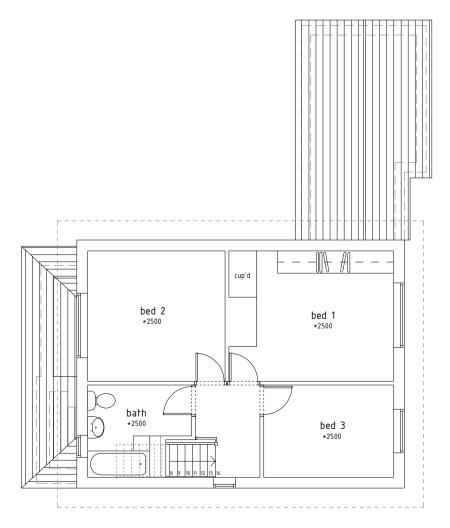

GROUND FLOOR PLAN (as existing)

FIRST FLOOR PLAN (as existing)

| Property:                      |         |
|--------------------------------|---------|
| 43 Burton Road, Melton Mowbray |         |
| Drawing:                       | Client: |
| AS EXISTING                    | Porter  |

| date:              | ref:           |
|--------------------|----------------|
| Oct 2023           | Burton Road-01 |
| scale:<br>1:100@A3 | page: 2 of 4   |

| Property:                      |         |
|--------------------------------|---------|
| 43 Burton Road, Melton Mowbray |         |
| Drawing:                       | Client: |
| AS EXISTING                    | Porter  |