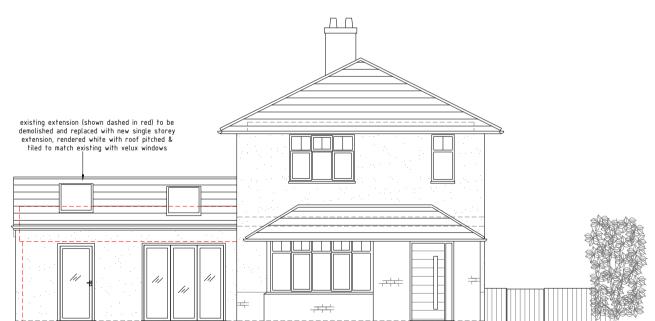

EAST ELEVATION (as proposed)

EAST ELEVATION OF SHED (as proposed)

WEST ELEVATION (as proposed)

WEST ELEVATION OF SHED (as proposed) (view from 41 Burton Road)