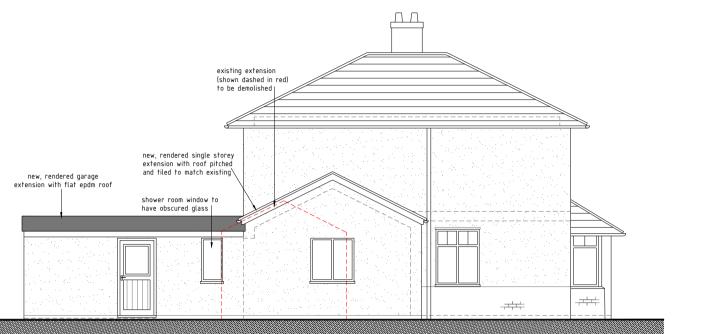

NORTH ELEVATION (as proposed)

SOUTH ELEVATION OF SHED (as proposed)

SOUTH ELEVATION (as proposed)

| Property:                      |         |
|--------------------------------|---------|
| 43 Burton Road, Melton Mowbray |         |
| Drawing:                       | Client: |
| AS PROPOSED                    | Porter  |
|                                |         |
| data:                          | rof     |