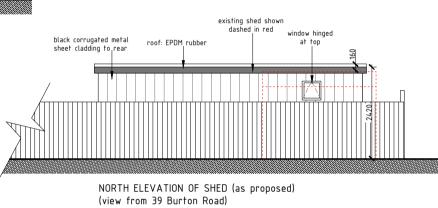

EAST ELEVATION (as proposed)

EAST ELEVATION OF SHED (as proposed)

WEST ELEVATION (as proposed)

WEST ELEVATION OF SHED (as proposed) (view from 41 Burton Road)