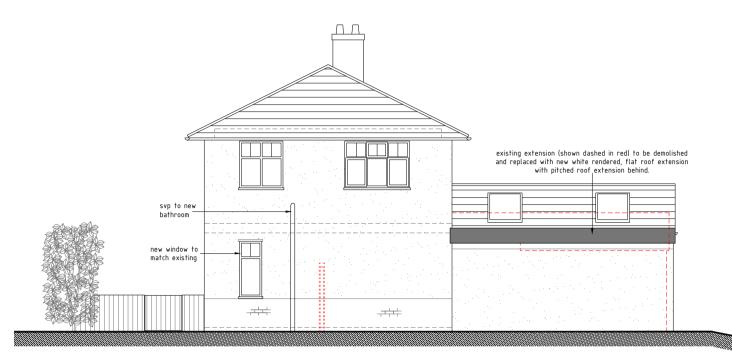

NORTH ELEVATION (as proposed)

SOUTH ELEVATION OF SHED (as proposed)

SOUTH ELEVATION (as proposed)

| Property:                      |         |
|--------------------------------|---------|
| 43 Burton Road, Melton Mowbray |         |
| Drawing:                       | Client: |
| AS PROPOSED                    | Porter  |
|                                |         |
| data:                          | rof     |