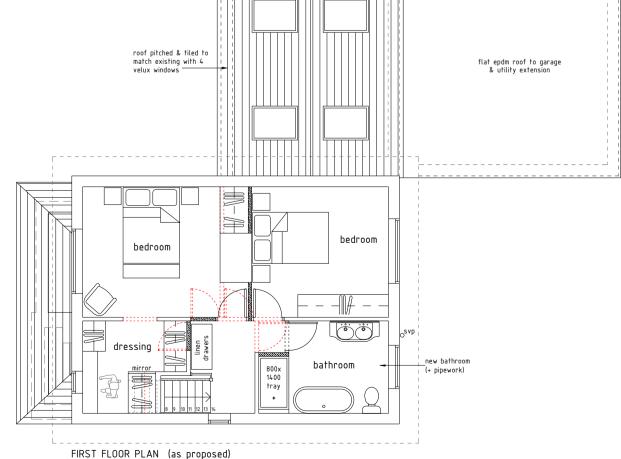

| Property:                      |         |  |
|--------------------------------|---------|--|
| 43 Burton Road, Melton Mowbray |         |  |
| Drawing:                       | Client: |  |
| AS PROPOSED                    | Porter  |  |
| <u>.</u>                       |         |  |
| date:                          | ref:    |  |