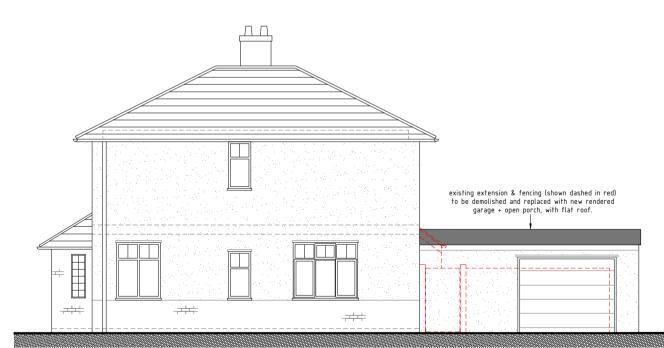

NORTH ELEVATION (as proposed)

SOUTH ELEVATION OF SHED (as proposed)

SOUTH ELEVATION (as proposed)

| Property:                      |         |
|--------------------------------|---------|
| 43 Burton Road, Melton Mowbray |         |
| Drawing:                       | Client: |
| AS PROPOSED                    | Porter  |
|                                |         |
| data:                          | rof     |