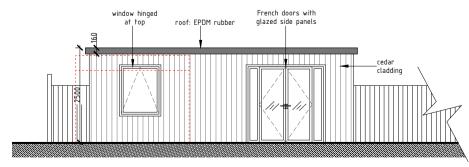

EAST ELEVATION (as proposed)

EAST ELEVATION OF SHED (as proposed)

WEST ELEVATION (as proposed)

WEST ELEVATION OF SHED (as proposed) (view from 41 Burton Road)