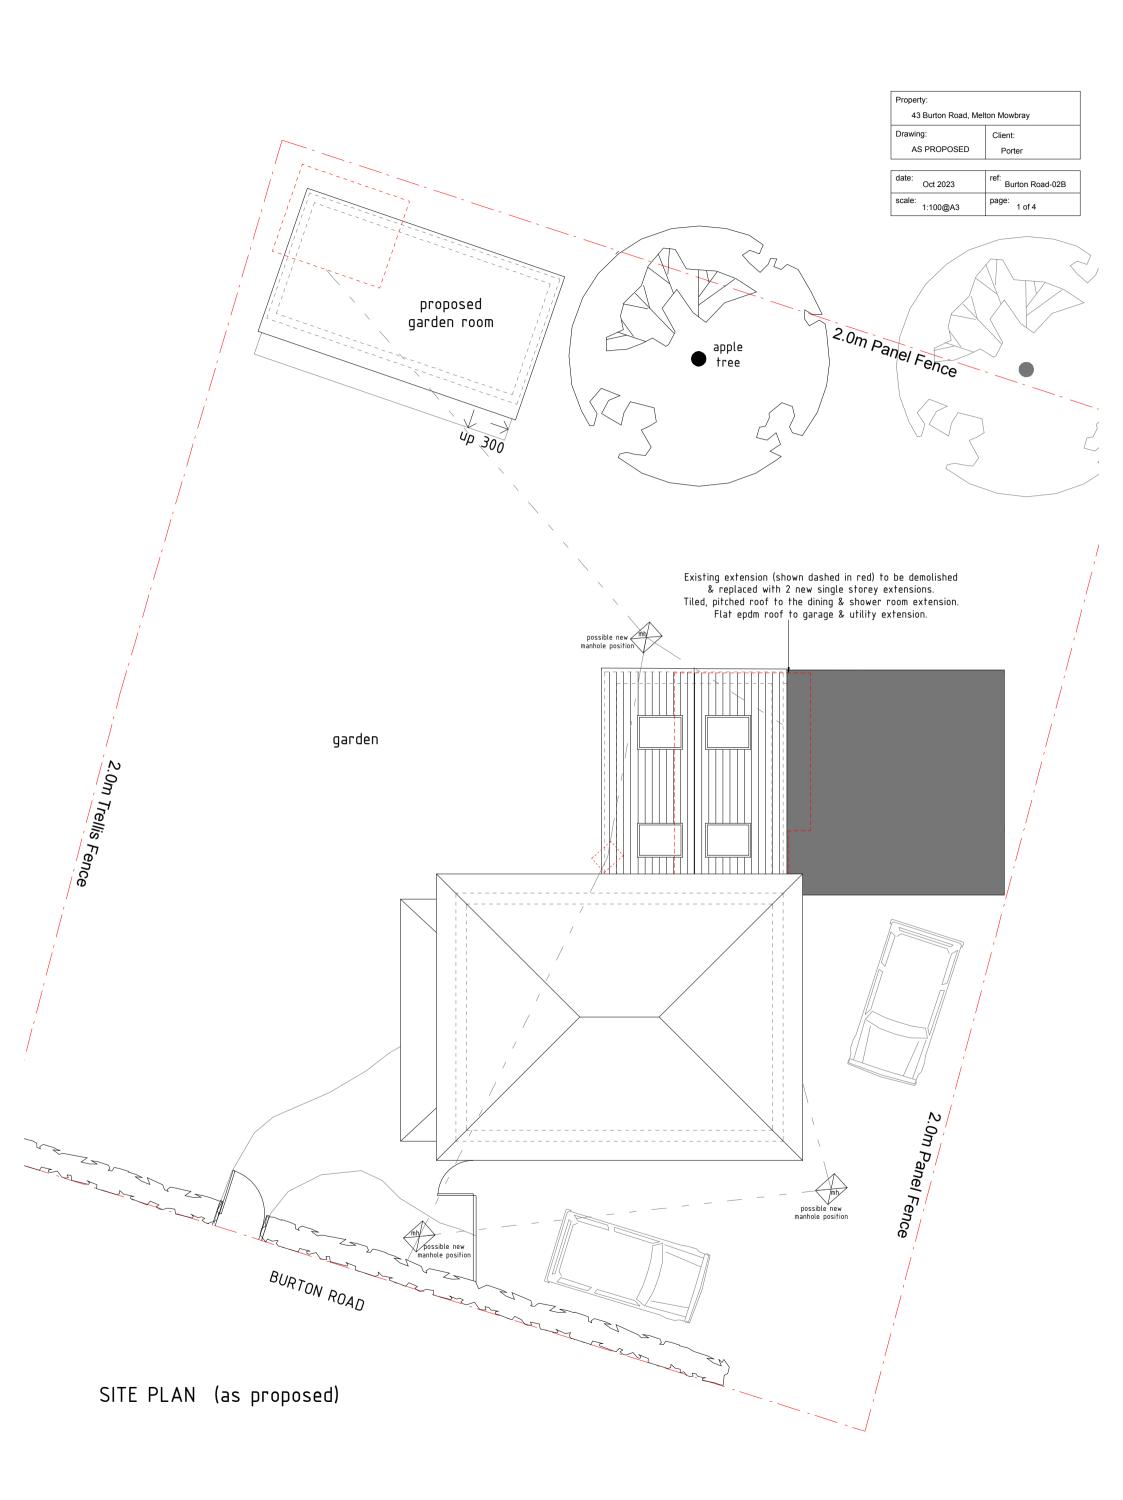

| Property:                      |         |  |
|--------------------------------|---------|--|
| 43 Burton Road, Melton Mowbray |         |  |
| Drawing:                       | Client: |  |
| AS PROPOSED                    | Porter  |  |
| <u>.</u>                       |         |  |
| date:                          | ref:    |  |