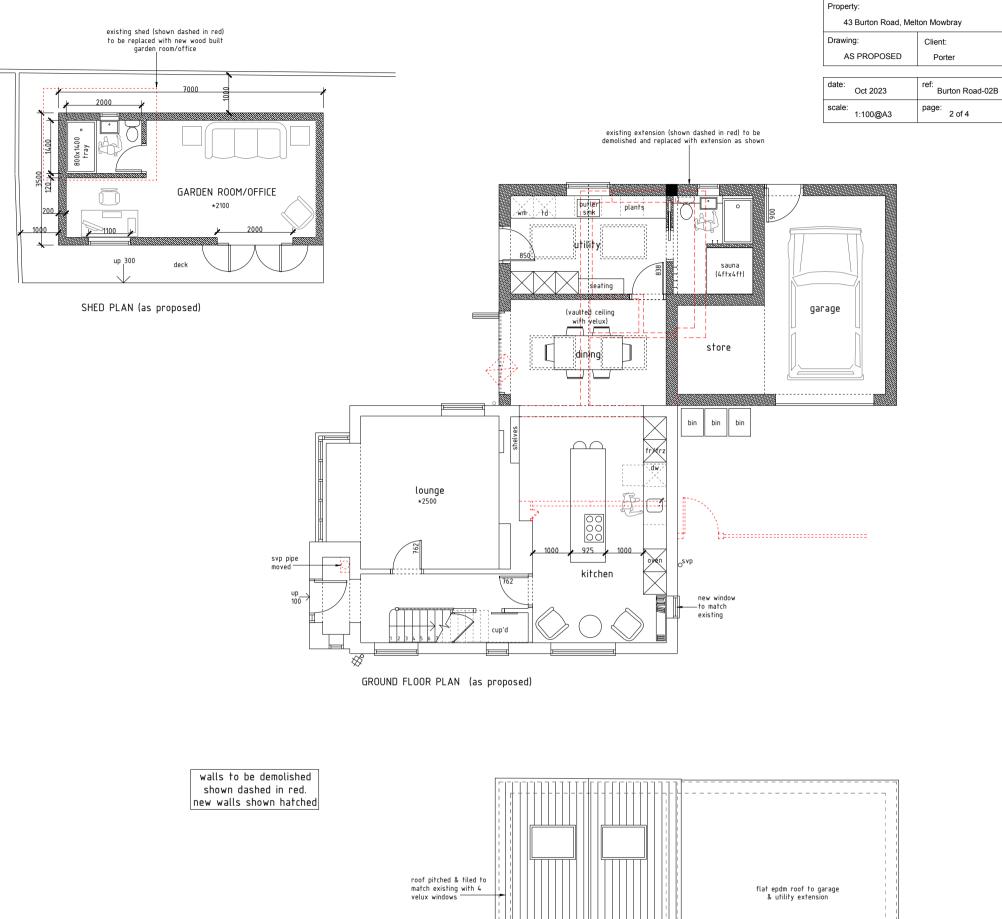

| Property:                      |         |  |
|--------------------------------|---------|--|
| 43 Burton Road, Melton Mowbray |         |  |
| Drawing:                       | Client: |  |
| AS PROPOSED                    | Porter  |  |
| <u>.</u>                       |         |  |
| date:                          | ref:    |  |