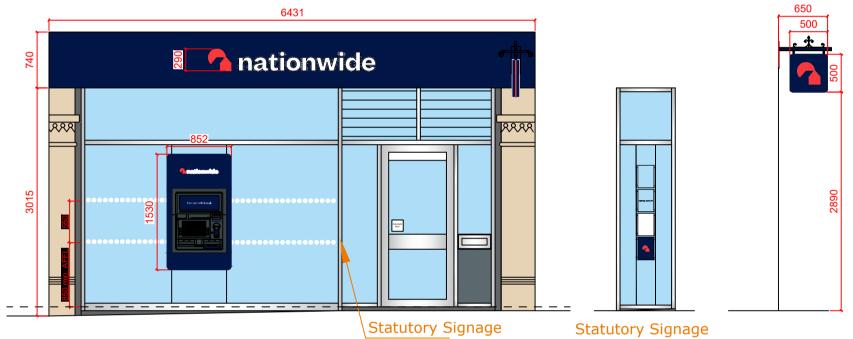

EXTERNAL SCOPE OF WORKS:

- Replace 1no. Projecting signage with new 500mm. Retain existing brackets.
  Existing Projecting sign brackets to be painted in blue to match new fascia.
  Replace 1no. Fascia and 1no. Logo with 1no. New blue fascia & 1no. New 290mm logo height.
  Replace 1no. ATM tablet with surround and decals with new.
- Replace statutory signage with new.Replace safety manifestation with new.
- Window message not deployed.

Front Elevation

DRAWINGS PRODUCED FROM RECORD INFORMATION ONLY. ALL DIMENSIONS TO BE CHECKED ON SITE PRIOR TO MANUFACTURE AND INSTALLATION

| THIS DR                                                | AWING IS BASI | ED ON BEST KN | IOW INFORMA | TION |  |  |  |  |  |  |
|--------------------------------------------------------|---------------|---------------|-------------|------|--|--|--|--|--|--|
| PROCEE                                                 | DING.         |               |             |      |  |  |  |  |  |  |
| DISCREPANCIES MUST BE REPORTED TO THE ARCHITECT BEFORE |               |               |             |      |  |  |  |  |  |  |
| ONLY FIGURED DIMENSIONS ARE TO BE WORKED FROM.         |               |               |             |      |  |  |  |  |  |  |
|                                                        | ENSIONS MUS   |               |             |      |  |  |  |  |  |  |