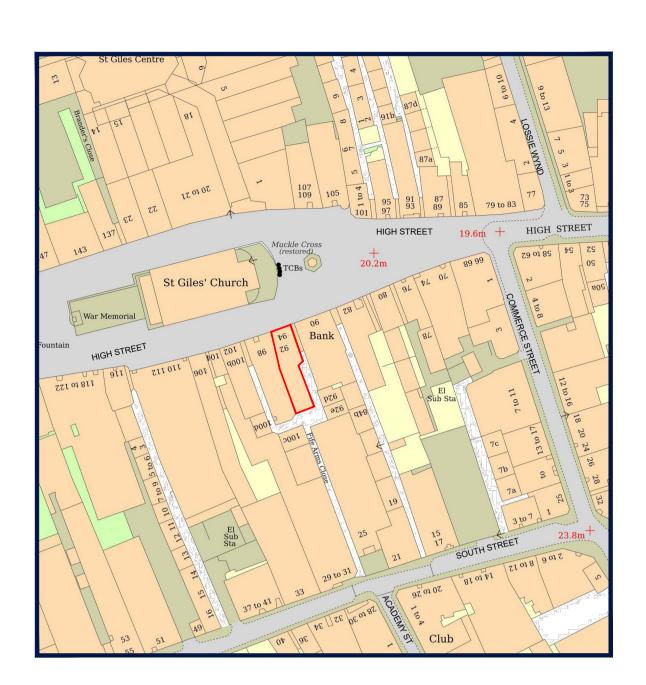

BLOCK PLAN - 1:500 @ A1

0 10m 20m

## SIGNAGE KEY:

Fascia Sign

Projecting Sign

Statutory Signage

ATM Surround

Safety Manifestations

LOCATION PLAN - 1:1250 @ A1

ELGIN (0920)

Brand Update

REVISIONS LETTER DESCRIPTION DATE

BRANCH NAME & PREFIX: DRAWING TYPE:
LOCATION AND BLOCK PLAN ELGIN 94 High Street PROPERTY LOCATION CODE: SCALE @ A1: SCALE @ A3: DATE DRAWN: STATUS: DRAWING REF NO: 1:1250, 1:500 09.02.2024 DRAWN BY: CHECKED BY & DATE: JOB REF: PL.00.01 EL01