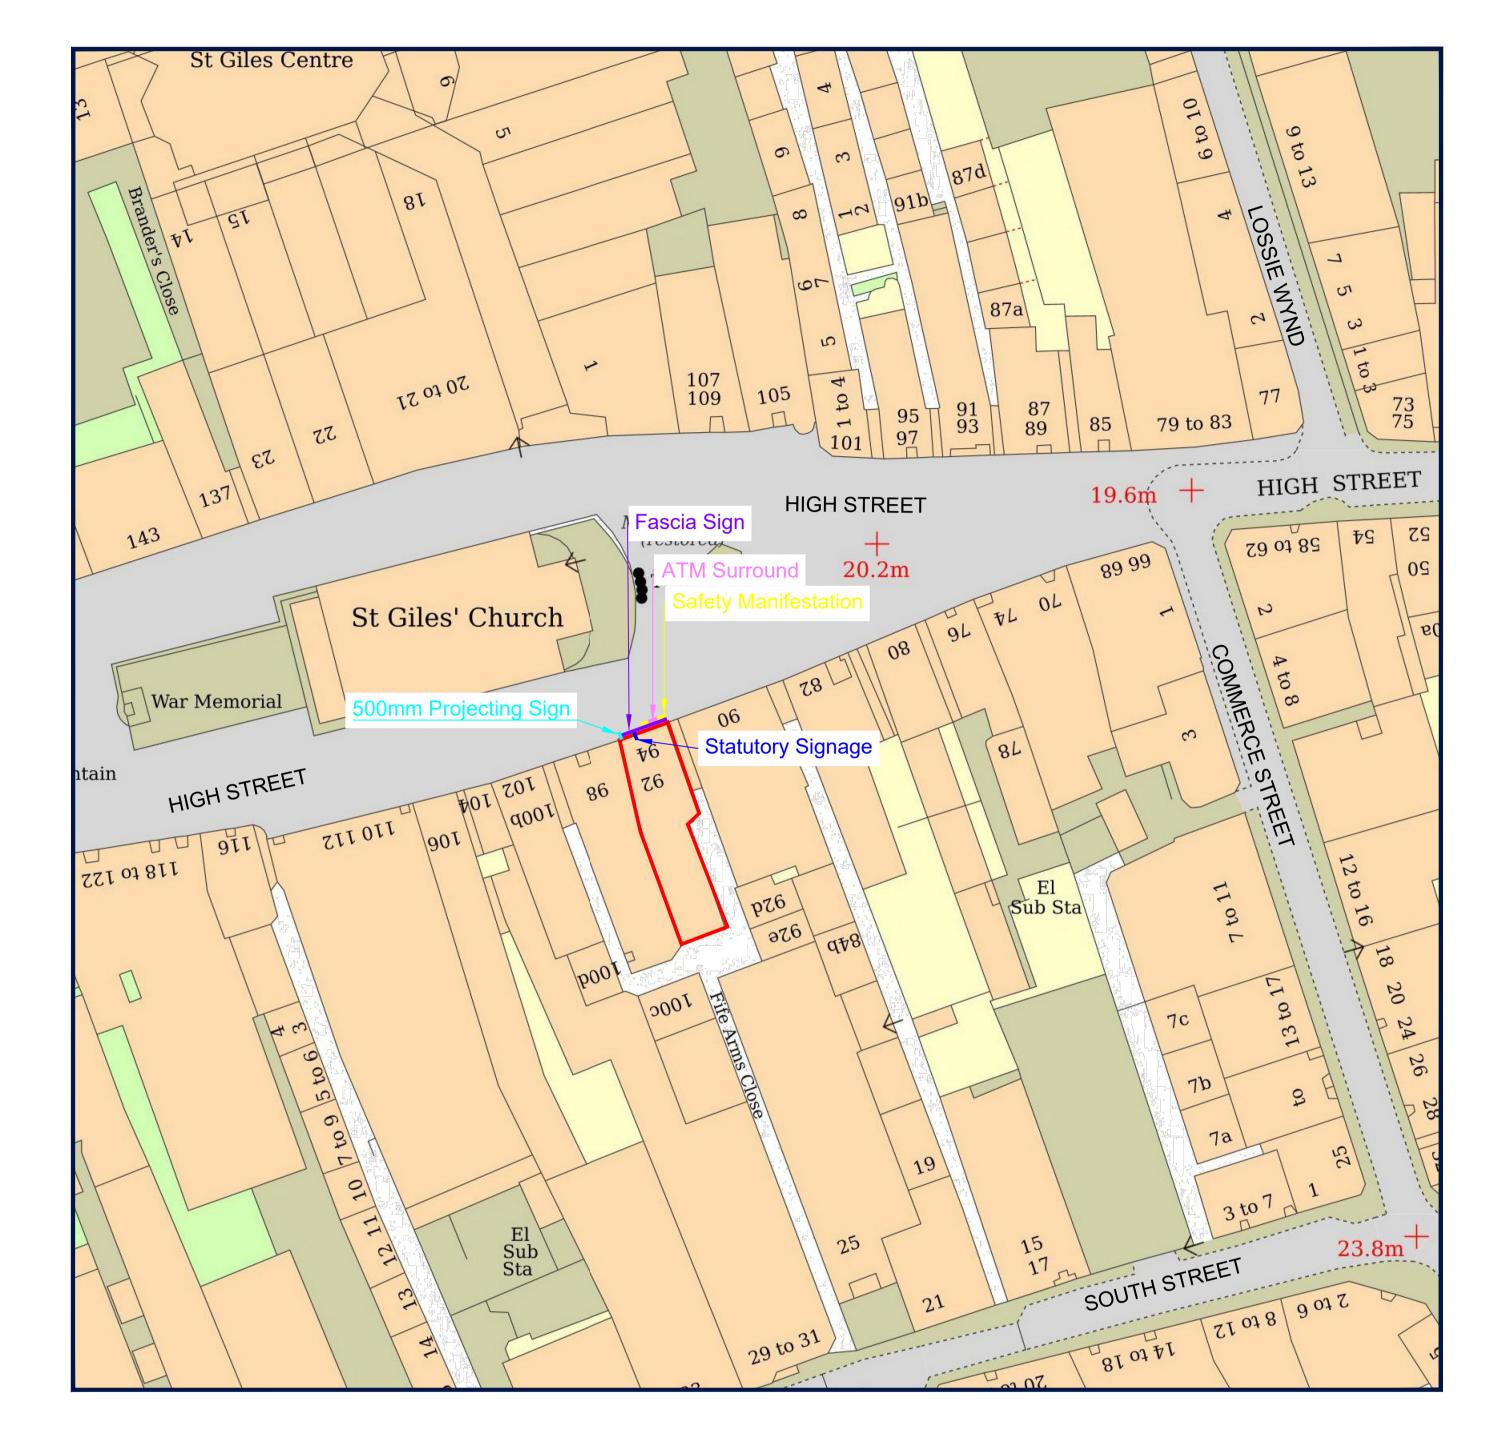

BLOCK PLAN - 1:500 @ A1

0 10m 20m

## SIGNAGE KEY:

Fascia Sign

Projecting Sign

Statutory Signage

ATM Surround

Safety Manifestations

LOCATION PLAN - 1:1250 @ A1

ELGIN (0920)

Brand Update

REVISIONS LETTER DESCRIPTION DATE

BRANCH NAME & PREFIX: DRAWING TYPE:
LOCATION AND BLOCK PLAN ELGIN 94 High Street PROPERTY LOCATION CODE: SCALE @ A1: SCALE @ A3: DATE DRAWN: STATUS: DRAWING REF NO: 1:1250, 1:500 09.02.2024 DRAWN BY: CHECKED BY & DATE: JOB REF: PL.00.01 EL01