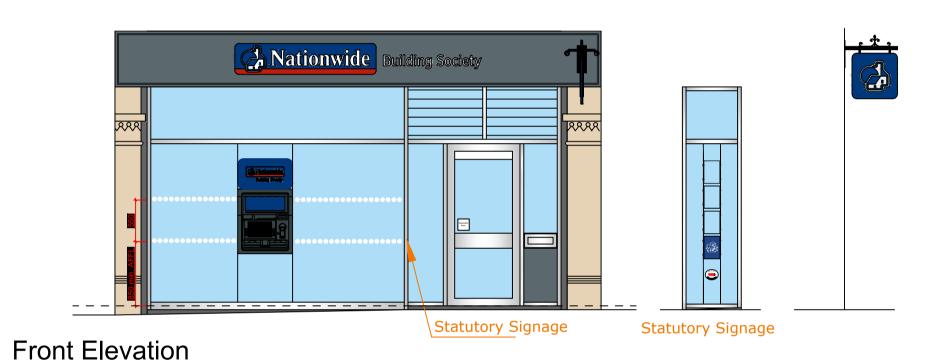

ALL REFERENCES SHOULD BE READ IN CONJUNCTION WITH THE MOST CURRENT NATIONWIDE DESIGN GUIDES.

ELGIN (0920) Brand Update

| EVISIONS | LETTER | DESCRIPTION | DATE |
|----------|--------|-------------|------|
|          | #      | #           | #    |
|          | #      | #           | #    |
|          | #      | #           | #    |
|          |        |             |      |

| VISIONS                                          | LETTER | DESCRIPTION               |                           |                                           |                            |               |     | DATE |  |
|--------------------------------------------------|--------|---------------------------|---------------------------|-------------------------------------------|----------------------------|---------------|-----|------|--|
| BRANCH NAME & PREFIX:<br>ELGIN<br>94 High Street |        |                           |                           | DRAWING TYPE: EXISTING EXTERNAL ELEVATION |                            |               |     |      |  |
| SCALE @ A1:<br>I:50                              |        | SCALE @ A3:<br>1:100      | DATE DRAWN:<br>25.10.2023 | STATUS:                                   | PROPERTY<br>LOCATION CODE: | DRAWING REF N | IO: | REV. |  |
| ORAWN BY:<br>HU                                  |        | CHECKED BY & DATE:<br>JNA | JOB REF:                  | EXISTING                                  | EL01                       | EX.00.E1      |     | 1    |  |