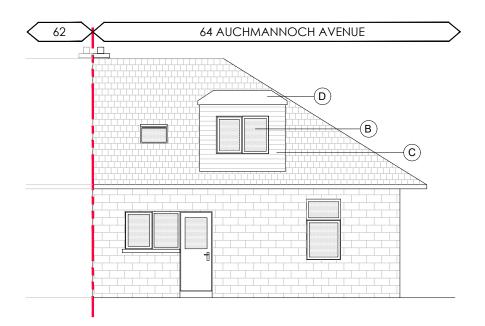

## Side Elevation

Scale 1:100

### LEGEND:

- A Proposed roof windows (anthracite)
- B Proposed uPVC windows (white)
- (C) Proposed uPVC cladding
- D Single ply membrane