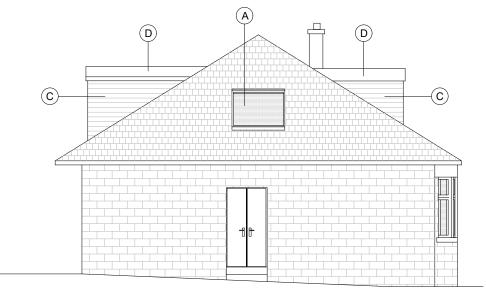

# Rear elevation

Scale 1:100

The Contractor and his subcontractors/ suppliers are to verify all dimensions and levels on site before making fabrication drawings or commencing manufacture. Do not scale this Drawing, only use figured dimensions. The Contractor is to bring to the notice of the Client any discrepancies contained in this Drawing prior to work commencing. Where required this drawing to be read in conjunction with all relevant design drawings and specifications. All work to conform to the relevant British Standards. by chkd date

### LEGEND:

- A Proposed roof windows (anthracite)
- B Proposed uPVC windows (white)
- (C) Proposed uPVC cladding
- D Single ply membrane