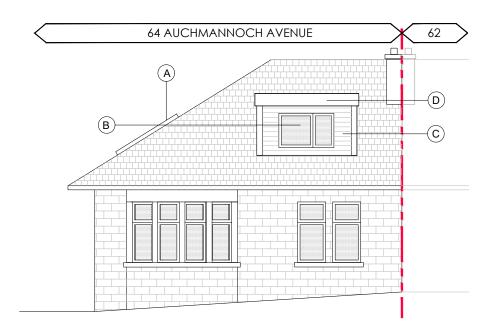

# Front elevation

Scale 1:100

### LEGEND:

- A Proposed roof windows (anthracite)
- B Proposed uPVC windows (white)
- (C) Proposed uPVC cladding
- D Single ply membrane