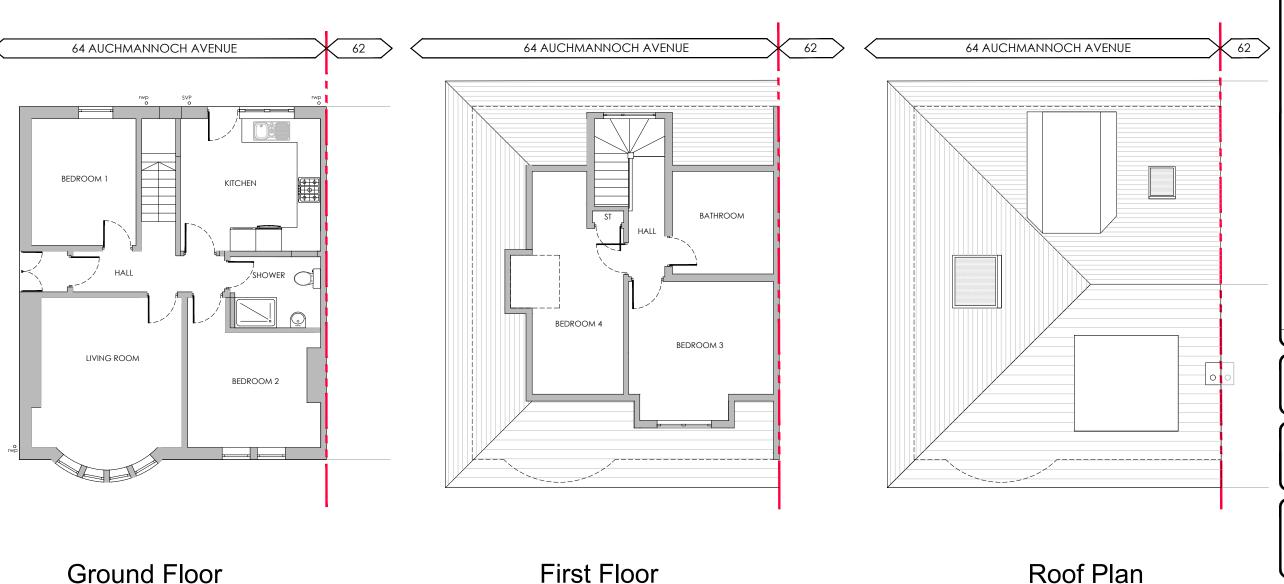

client

Mr Lee Wingate

project

64 Auchmannoch Avenue Ralston, PA1 3AG

by chkd date

title

Scale 1:100

**Proposed Plans** 