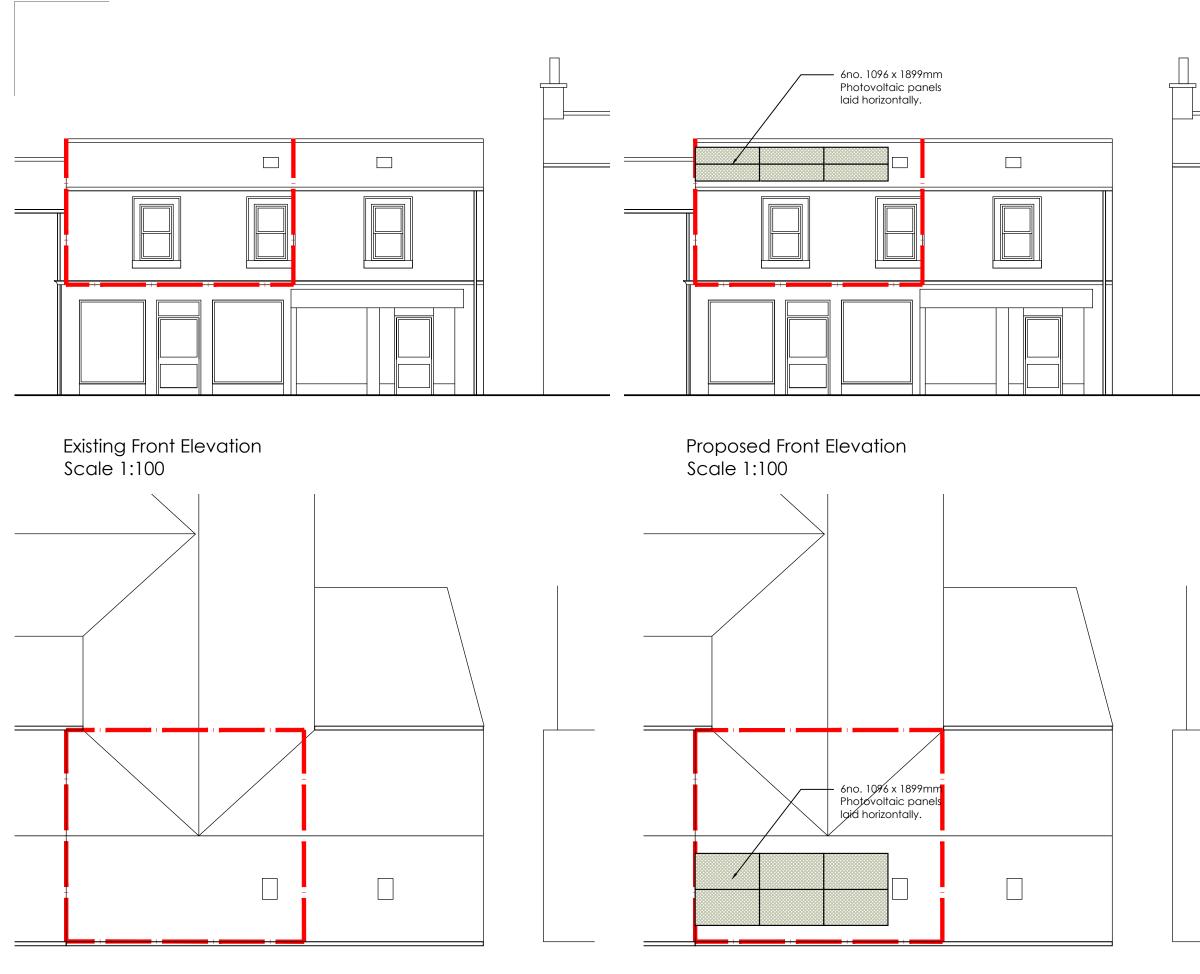

Existing Roof Plan Scale 1:100 0 2.5 5m scalebar - 1:100

Proposed Roof Plan Scale 1:100

| Rev Description DR'N Date |
|---------------------------|
|                           |

Site Boundary

| CSYARCHITECTS                         |  |
|---------------------------------------|--|
| <sub>CLIENT:</sub> Mr Geoff Longstaff |  |