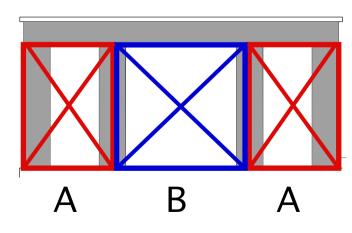

The new front entrance porch has beend designed to reflect the proportion and rhythms of the existing front facade.

The porch follows the A-B-A rhythm of the three front bays. The proportional sizes similarly reflect the rectangle square rectangle proportions.