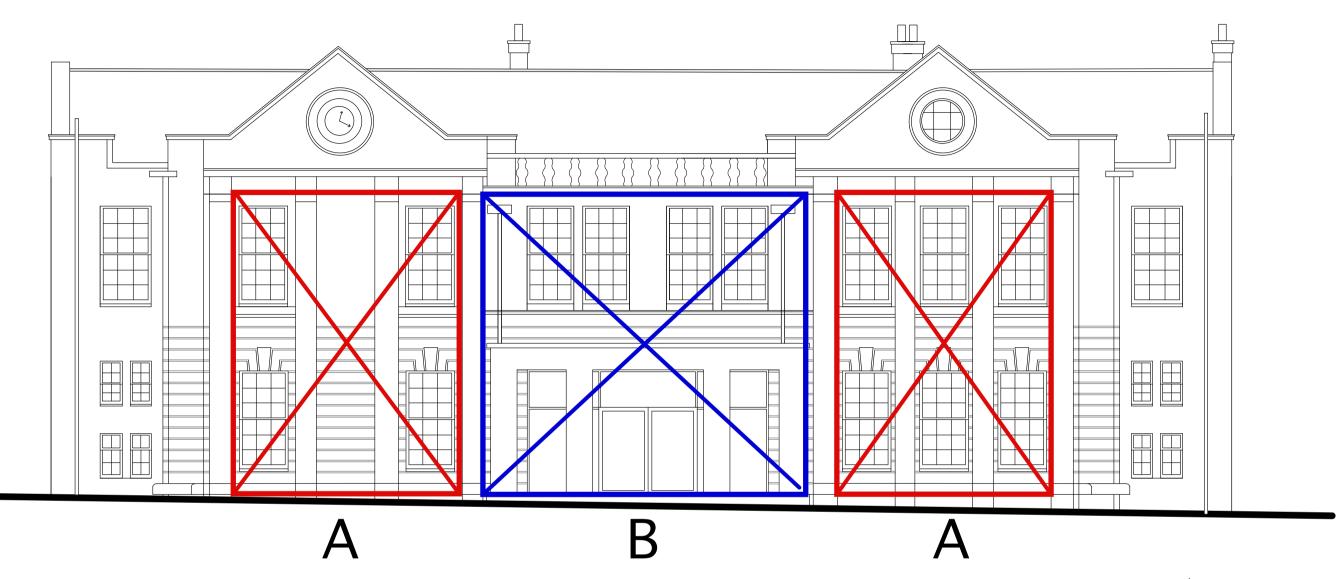

The new front entrance porch has beend designed to reflect the proportion and rhythms of the existing front facade.

The porch follows the A-B-A rhythm of the three front bays. The proportional sizes similarly reflect the rectangle square rectangle proportions.