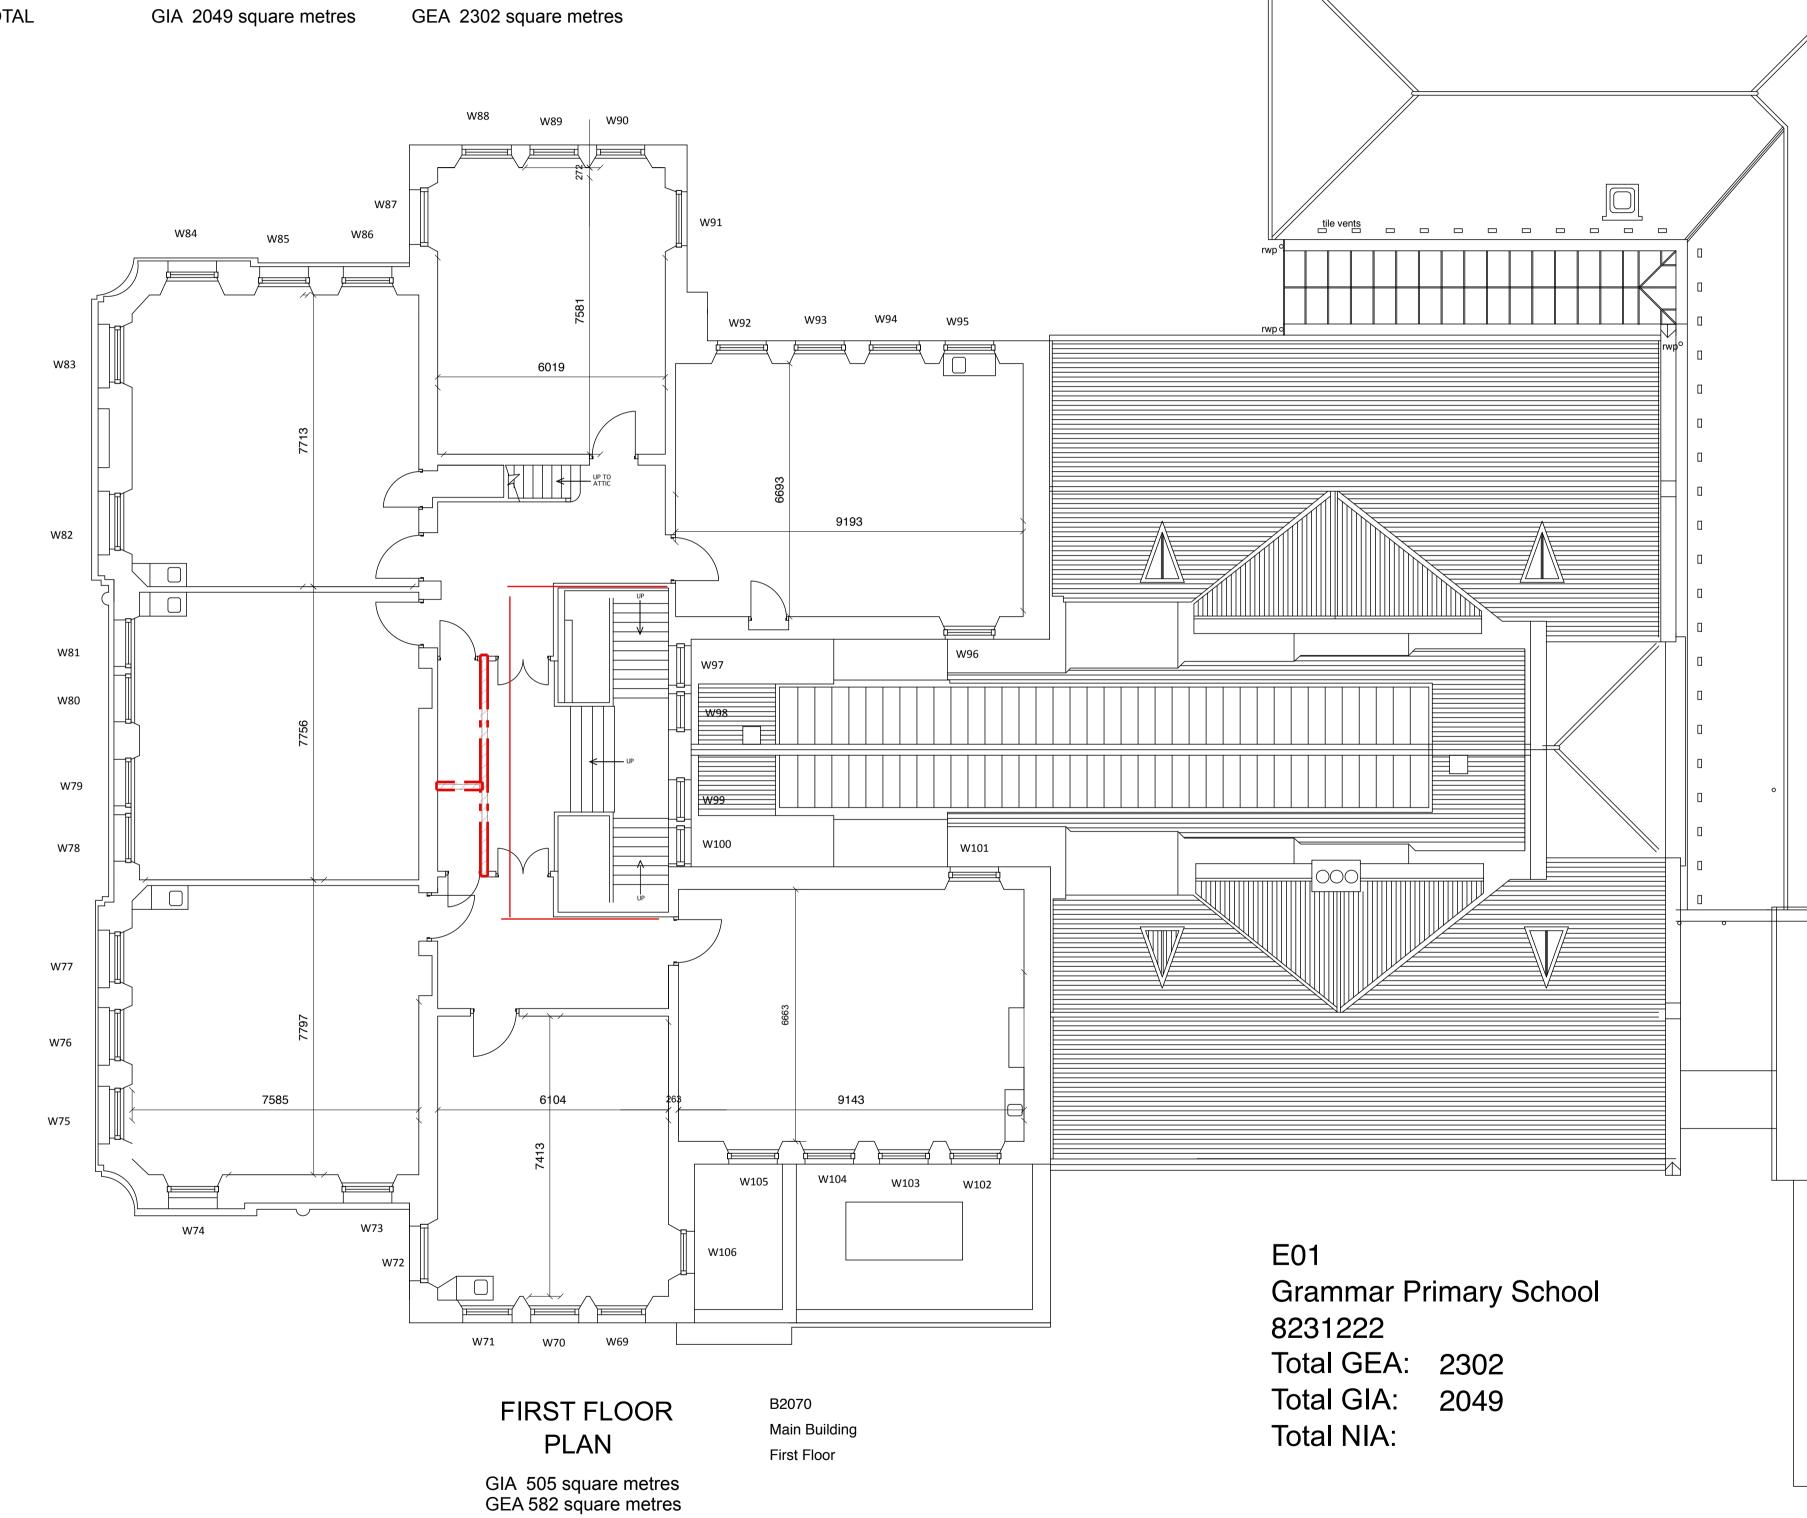

## xqc;GRAMMAR PRIMARY SCHOOL MIDTON ROAD, AYR.

GROUND FLOOR GIA 1256 square metres GEA 1352 square metres BASEMENT GIA 44 square metres GEA 75 square metres MEZZANINE GIA 209 square metres GEA 254 square metres FIRST FLOOR GIA 505 square metres GEA 582 square metres ATTIC GIA 35 square metres GEA 39 square metres TOTAL