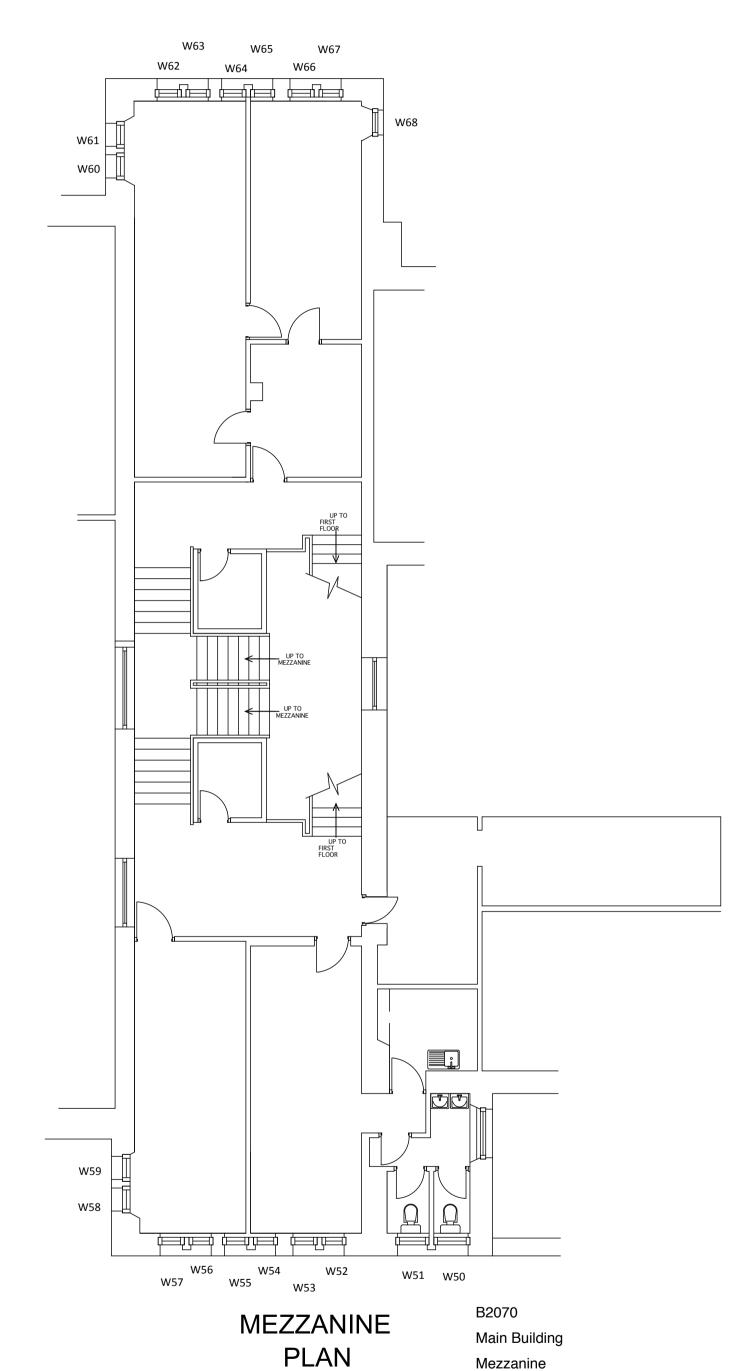

## ATTIC PLAN

GIA 35 square metres GEA 39 square metres

B2070 Main Building Attic

Mezzanine

GIA 209 square metres GEA 254 square metres

## xqc;GRAMMAR PRIMARY SCHOOL MIDTON ROAD, AYR.

GROUND FLOOR GIA 1256 square metres GEA 1352 square metres BASEMENT GIA 44 square metres GEA 75 square metres MEZZANINE GIA 209 square metres GEA 254 square metres FIRST FLOOR GIA 505 square metres GEA 582 square metres ATTIC GIA 35 square metres GEA 39 square metres TOTAL