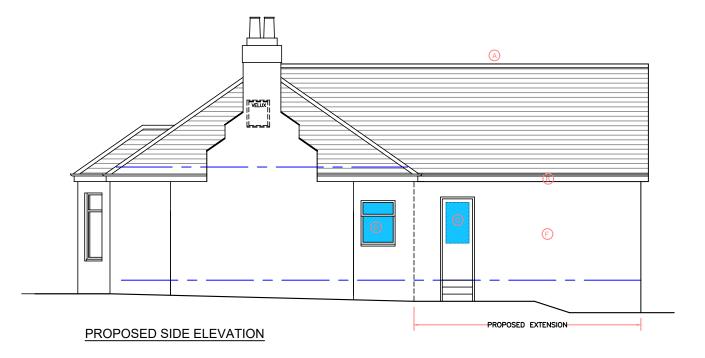

PROPOSED FRONT ELEVATION

PROPOSED REAR ELEVATION

| PLANNING<br>SUBMISSION<br>This drawing is for information purposes only<br>Do not scale from this drawing, use figured dimensions only<br>Dimensions to be checked on site prior to works commencing<br>Discrepancies to be reported to CASA Design<br>This drawing is the property of CASA Design<br>The design contained therein is copyrighted to CASA Design<br>No copyring is permitted without authorisation from CASA Design | This is a true copy of the drawings<br>referred to in the application:<br>CASA<br>sign | Revision: | Project:<br>PROPOSED EXTENSION AND ALTERATIONS<br>24 ARROL DRIVE<br>AYR<br>Client:<br>MS. ROBERTS | Drawing:<br>PROPOS<br>Drawing N<br>1117 |
|-------------------------------------------------------------------------------------------------------------------------------------------------------------------------------------------------------------------------------------------------------------------------------------------------------------------------------------------------------------------------------------------------------------------------------------|----------------------------------------------------------------------------------------|-----------|---------------------------------------------------------------------------------------------------|-----------------------------------------|
|-------------------------------------------------------------------------------------------------------------------------------------------------------------------------------------------------------------------------------------------------------------------------------------------------------------------------------------------------------------------------------------------------------------------------------------|----------------------------------------------------------------------------------------|-----------|---------------------------------------------------------------------------------------------------|-----------------------------------------|