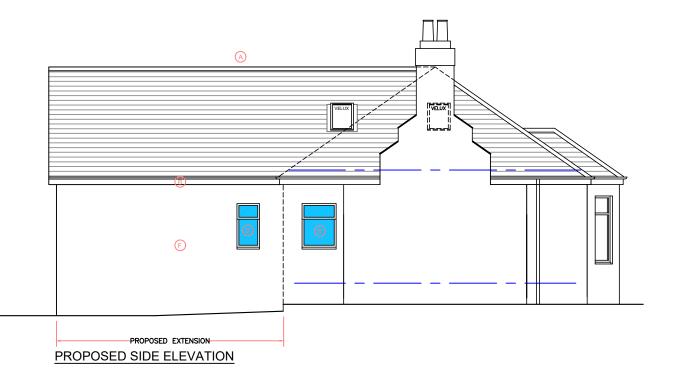

PROPOSED FRONT ELEVATION

PROPOSED REAR ELEVATION

| PLANNING<br>SUBMISSION<br>This drawing is for information purposes only<br>Do not scale from this drawing, use figured dimensions only<br>Dimensions to be checked on site prior to works commencing<br>Discrepancies to be reported to CASA Design<br>This drawing is the property of CASA Design<br>The design contained therein is copyrighted to CASA Design<br>No copyring is permitted without authorisation from CASA Design | This is a true copy of the drawings<br>referred to in the application:<br>CASA<br>sign | Revision: | Project:<br>PROPOSED EXTENSION AND ALTERATIONS<br>24 ARROL DRIVE<br>AYR<br>Client:<br>MS. ROBERTS | Drawing:<br>PROPOS<br>Drawing N<br>1117 |
|-------------------------------------------------------------------------------------------------------------------------------------------------------------------------------------------------------------------------------------------------------------------------------------------------------------------------------------------------------------------------------------------------------------------------------------|----------------------------------------------------------------------------------------|-----------|---------------------------------------------------------------------------------------------------|-----------------------------------------|
|-------------------------------------------------------------------------------------------------------------------------------------------------------------------------------------------------------------------------------------------------------------------------------------------------------------------------------------------------------------------------------------------------------------------------------------|----------------------------------------------------------------------------------------|-----------|---------------------------------------------------------------------------------------------------|-----------------------------------------|