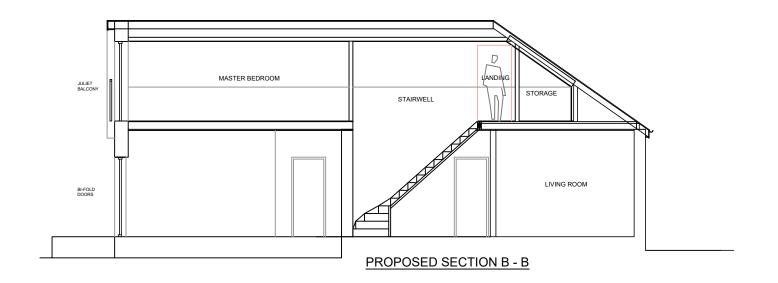

This is a true copy of the drawings referred to in the application:

CASA 13/02/24 Revision:

Project: PROPOSED EXTENSION AND ALTERATIONS 24 ARROL DRIVE AYR

Client: MS. ROBERTS

Drawing:
PROPOSED SECTIONS

Scale Date 1:100 FEB 2024 1117/10