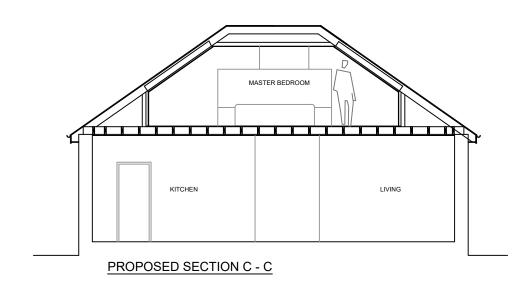

This is a true copy of the drawings referred to in the application:

CASA 13/02/24 Revision:

Project: PROPOSED EXTENSION AND ALTERATIONS 24 ARROL DRIVE AYR

Client: MS. ROBERTS

Drawing:
PROPOSED SECTIONS

Scale Date 1:100 FEB 2024 1117/10