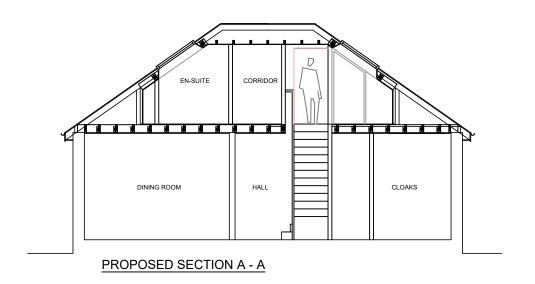

This is a true copy of the drawings referred to in the application:

CASA 13/02/24 Revision:

Project: PROPOSED EXTENSION AND ALTERATIONS 24 ARROL DRIVE AYR

Client: MS. ROBERTS

Drawing:
PROPOSED SECTIONS

Scale Date 1:100 FEB 2024 1117/10