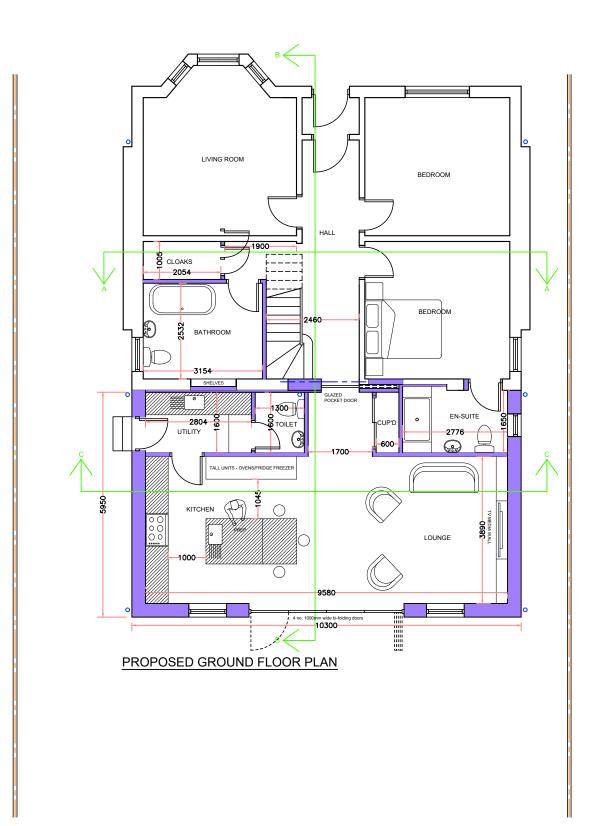

| PLANNING<br>SUBMISSION<br>This drawing is for information purposes only<br>Do not scale from this drawing, use figured dimensions only<br>Dimensions to be checked on site prior to works commencing<br>Discrepancies to be reported to CASA Design<br>This drawing is the property of CASA Design<br>The design contained therein is copyrighted to CASA Design<br>No copying is permitted without authorisation from CASA Design | This is a true copy of the drawings<br>referred to in the application:<br>sign.CASA<br>date | Revision: | Project:<br>PROPOSED EXTENSION AND ALTERATIONS<br>24 ARROL DRIVE<br>AYR<br>Client:<br>MS. ROBERTS | Drawing:<br>PROPOSED<br>Drawing No:<br>1117/0 |
|------------------------------------------------------------------------------------------------------------------------------------------------------------------------------------------------------------------------------------------------------------------------------------------------------------------------------------------------------------------------------------------------------------------------------------|---------------------------------------------------------------------------------------------|-----------|---------------------------------------------------------------------------------------------------|-----------------------------------------------|
|------------------------------------------------------------------------------------------------------------------------------------------------------------------------------------------------------------------------------------------------------------------------------------------------------------------------------------------------------------------------------------------------------------------------------------|---------------------------------------------------------------------------------------------|-----------|---------------------------------------------------------------------------------------------------|-----------------------------------------------|