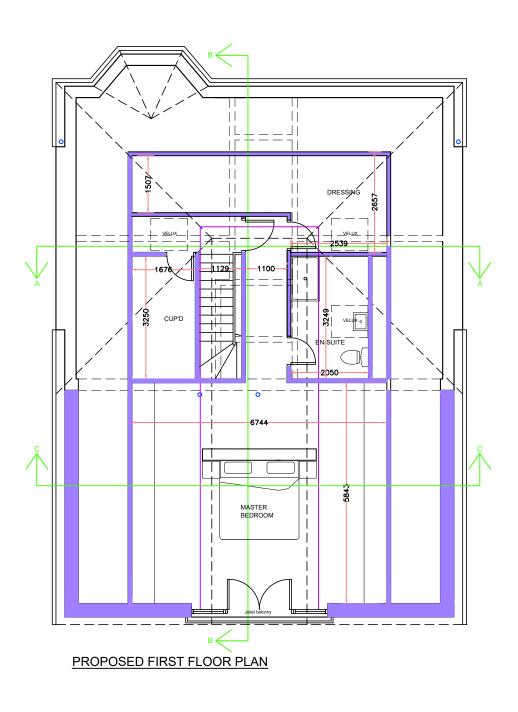

| PLANNING<br>SUBMISSION<br>This drawing is for information purposes only<br>Do not scale from this drawing, use figured dimensions only<br>Dimensions to be checked on site prior to works commencing<br>Discrepancies to be reported to CASA Design<br>This drawing is the property of CASA Design<br>The design contained therein is copyrighted to CASA Design<br>No copying is permitted without authorisation from CASA Design | This is a true copy of the drawings<br>referred to in the application:<br>sign.CASA<br>date | Revision: | Project:<br>PROPOSED EXTENSION AND ALTERATIONS<br>24 ARROL DRIVE<br>AYR<br>Client:<br>MS. ROBERTS | Drawing:<br>PROPOSED<br>Drawing No:<br>1117/0 |
|------------------------------------------------------------------------------------------------------------------------------------------------------------------------------------------------------------------------------------------------------------------------------------------------------------------------------------------------------------------------------------------------------------------------------------|---------------------------------------------------------------------------------------------|-----------|---------------------------------------------------------------------------------------------------|-----------------------------------------------|
|------------------------------------------------------------------------------------------------------------------------------------------------------------------------------------------------------------------------------------------------------------------------------------------------------------------------------------------------------------------------------------------------------------------------------------|---------------------------------------------------------------------------------------------|-----------|---------------------------------------------------------------------------------------------------|-----------------------------------------------|